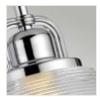

## QZ-DUBLIN1-PC

Dublin 1 Light Wall Light - Polished Chrome

| DETAILS           |                                   |
|-------------------|-----------------------------------|
| BRAND             | Quoizel                           |
| FAMILY            | Dublin                            |
| SUITABLE LOCATION | Interior / Bathroom               |
| GUARANTEE         | General 2 Year Guarantee          |
| IP RATING         | IP44                              |
| FINISH            | Polished Chrome                   |
| FITTING HEIGHT    | 246mm                             |
| WIDTH             | 165mm                             |
| PROJECTION/DEPTH  | 200mm                             |
| POWER SOURCE      | Mains Voltage                     |
| VOLTAGE           | 220-240v 50hz                     |
| MAXIMUM WATTAGE   | 3W LED                            |
| NUMBER OF LAMPS   | 1                                 |
| SOCKET            | G9                                |
| INTEGRATED LED    | No                                |
| LED LUMENS        | 300Lm                             |
| LED COLOUR TEMP   | 3000k                             |
| CLASS             | Class I                           |
| BUILD MATERIALS   | Steel, Glass                      |
| HOURS             | 25000                             |
| DIMMABLE FITTING  | Compatible With Dimmable<br>Lamps |
| PRODUCT WEIGHT    | 1.73 Kg                           |
| BOX WEIGHT        | 1.92 Kg                           |
|                   |                                   |

## PRODUCT DETAILS

The Dublin bathroom wall light features a detailed pressed glass shade with a textured look complemented by Polished Chrome metalwork, creating a sophisticated fitting suitable for any home. IP44 rated.