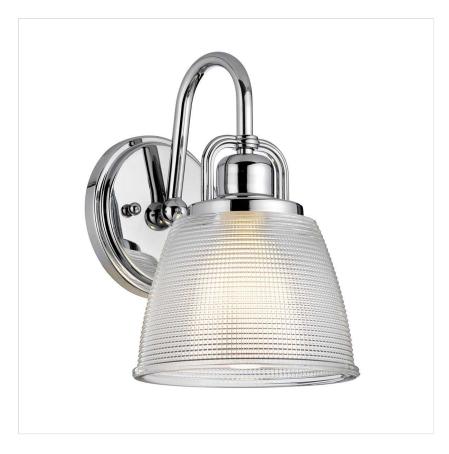

## QZ-DUBLIN1-PC

Dublin 1 Light Wall Light - Polished Chrome

| DETAILS           |                                   |
|-------------------|-----------------------------------|
| BRAND             | Quoizel                           |
| FAMILY            | Dublin                            |
| SUITABLE LOCATION | Interior / Bathroom               |
| GUARANTEE         | General 2 Year Guarantee          |
| IP RATING         | IP44                              |
| FINISH            | Polished Chrome                   |
| FITTING HEIGHT    | 246mm                             |
| WIDTH             | 165mm                             |
| PROJECTION/DEPTH  | 200mm                             |
| POWER SOURCE      | Mains Voltage                     |
| VOLTAGE           | 220-240v 50hz                     |
| MAXIMUM WATTAGE   | 3W LED                            |
| NUMBER OF LAMPS   | 1                                 |
| SOCKET            | G9                                |
| INTEGRATED LED    | No                                |
| LED LUMENS        | 300Lm                             |
| LED COLOUR TEMP   | 3000k                             |
| CLASS             | Class I                           |
| BUILD MATERIALS   | Steel, Glass                      |
| HOURS             | 25000                             |
| DIMMABLE FITTING  | Compatible With Dimmable<br>Lamps |
| PRODUCT WEIGHT    | 1.73 Kg                           |
| BOX WEIGHT        | 1.92 Kg                           |
|                   |                                   |

## PRODUCT DETAILS

The Dublin bathroom wall light features a detailed pressed glass shade with a textured look complemented by Polished Chrome metalwork, creating a sophisticated fitting suitable for any home. IP44 rated.