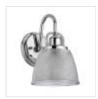

## PRODUCT DETAILS

The Dublin bathroom wall light features a detailed pressed glass shade with a textured look complemented by Polished Chrome metalwork, creating a sophisticated fitting suitable for any home. IP44 rated.