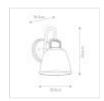

## QZ-DUBLIN1-PC

Dublin 1 Light Wall Light - Polished Chrome

| DETAILS           |                                   |
|-------------------|-----------------------------------|
| BRAND             | Quoizel                           |
| FAMILY            | Dublin                            |
| SUITABLE LOCATION | Interior / Bathroom               |
| GUARANTEE         | General 2 Year Guarantee          |
| IP RATING         | IP44                              |
| FINISH            | Polished Chrome                   |
| FITTING HEIGHT    | 246mm                             |
| WIDTH             | 165mm                             |
| PROJECTION/DEPTH  | 200mm                             |
| POWER SOURCE      | Mains Voltage                     |
| VOLTAGE           | 220-240v 50hz                     |
| MAXIMUM WATTAGE   | 3W LED                            |
| NUMBER OF LAMPS   | 1                                 |
| SOCKET            | G9                                |
| INTEGRATED LED    | No                                |
| LED LUMENS        | 300Lm                             |
| LED COLOUR TEMP   | 3000k                             |
| CLASS             | Class I                           |
| BUILD MATERIALS   | Steel, Glass                      |
| HOURS             | 25000                             |
| DIMMABLE FITTING  | Compatible With Dimmable<br>Lamps |
| PRODUCT WEIGHT    | 1.73 Kg                           |
| BOX WEIGHT        | 1.92 Kg                           |
|                   |                                   |