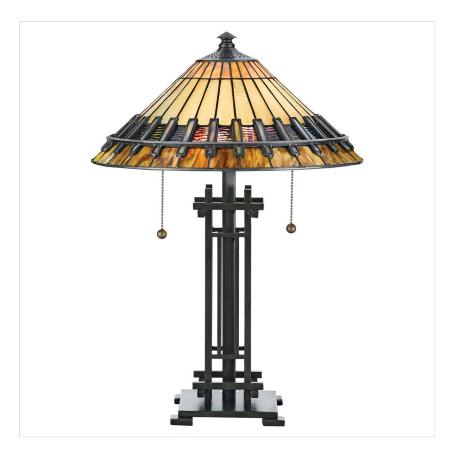

## QZ-CHASTAIN-TL

Chastain 2 Light Table Lamp - Vintage Bronze

| DETAILS           |                                      |
|-------------------|--------------------------------------|
| BRAND             | Quoizel                              |
| FAMILY            | Chastain                             |
| SUITABLE LOCATION | Interior                             |
| GUARANTEE         | General 2 Year Guarantee             |
| FINISH            | Vintage Bronze                       |
| FITTING HEIGHT    | 572mm                                |
| WIDTH             | 394mm                                |
| PROJECTION/DEPTH  | 394mm                                |
| POWER SOURCE      | Plug                                 |
| VOLTAGE           | 220-240v 50hz                        |
| MAXIMUM WATTAGE   | 60W                                  |
| NUMBER OF LAMPS   | 2                                    |
| SOCKET            | E27                                  |
| INTEGRATED LED    | No                                   |
| CLASS             | Class I                              |
| BUILD MATERIALS   | Steel, Art Glass                     |
| SHADE MATERIAL    | Tiffany Style Glass                  |
| DIMMABLE FITTING  | Compatible With Dimmable Smart Lamps |
| PRODUCT WEIGHT    | 7.65 Kg                              |
| BOX WEIGHT        | 8.50 Kg                              |
|                   |                                      |

## **PRODUCT DETAILS**

These beautiful individual table lamps from the Quoizel Tiffany collection are diverse in base and shade style, offering timeless classics to fit your interior design. The Chastain pays homage to the enduring Arts and Crafts style, which is typified by straight lines forming squares and rectangles.