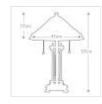

## QZ-CHASTAIN-TL

Chastain 2 Light Table Lamp - Vintage Bronze

| DETAILS           |                                      |
|-------------------|--------------------------------------|
| BRAND             | Quoizel                              |
| FAMILY            | Chastain                             |
| SUITABLE LOCATION | Interior                             |
| GUARANTEE         | General 2 Year Guarantee             |
| FINISH            | Vintage Bronze                       |
| FITTING HEIGHT    | 572mm                                |
| WIDTH             | 394mm                                |
| PROJECTION/DEPTH  | 394mm                                |
| POWER SOURCE      | Plug                                 |
| VOLTAGE           | 220-240v 50hz                        |
| MAXIMUM WATTAGE   | 60W                                  |
| NUMBER OF LAMPS   | 2                                    |
| SOCKET            | E27                                  |
| INTEGRATED LED    | No                                   |
| CLASS             | Class I                              |
| BUILD MATERIALS   | Steel, Art Glass                     |
| SHADE MATERIAL    | Tiffany Style Glass                  |
| DIMMABLE FITTING  | Compatible With Dimmable Smart Lamps |
| PRODUCT WEIGHT    | 7.65 Kg                              |
| BOX WEIGHT        | 8.50 Kg                              |
|                   |                                      |

## **PRODUCT DETAILS**

These beautiful individual table lamps from the Quoizel Tiffany collection are diverse in base and shade style, offering timeless classics to fit your interior design. The Chastain pays homage to the enduring Arts and Crafts style, which is typified by straight lines forming squares and rectangles.