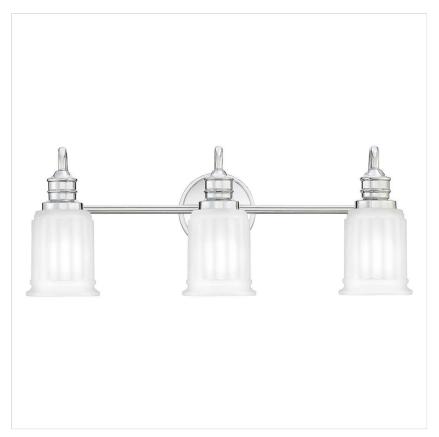

## QZ-SWELL3-PC-BATH Swell 3 Light Wall Light - Polished Chrome

| DETAILS           |                                   |
|-------------------|-----------------------------------|
| BRAND             | Quoizel                           |
| FAMILY            | Swell                             |
| SUITABLE LOCATION | Interior / Bathroom               |
| GUARANTEE         | General 2 Year Guarantee          |
| IP RATING         | IP44                              |
| FINISH            | Polished Chrome                   |
| FITTING HEIGHT    | 237mm                             |
| DIAMETER          | 610mm                             |
| WIDTH             | 610mm                             |
| PROJECTION/DEPTH  | 171mm                             |
| POWER SOURCE      | Mains Voltage                     |
| VOLTAGE           | 220-240v 50hz                     |
| MAXIMUM WATTAGE   | 3W LED                            |
| NUMBER OF LAMPS   | 3                                 |
| SOCKET            | G9                                |
| INTEGRATED LED    | Yes                               |
| LED LUMENS        | 300Lm Each                        |
| LED COLOUR TEMP   | 3000k                             |
| CLASS             | Class I                           |
| BUILD MATERIALS   | Steel, Frosted Glass              |
| HOURS             | 25000                             |
| DIMMABLE FITTING  | Compatible With Dimmable<br>Lamps |
| PRODUCT WEIGHT    | 2.5 Kg                            |
| BOX WEIGHT        | 3.60 Kg                           |

## **PRODUCT DETAILS**

The Swell Bathroom 3Lt Wall light is a stylish American classic, built of steel and finished in Polished Chrome for that timeless Metropolitan look. IP44 Rated.