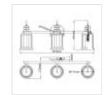

## **PRODUCT DETAILS**

The Swell Bathroom 3Lt Wall light is a stylish American classic, built of steel and finished in Polished Chrome for that timeless Metropolitan look. IP44 Rated.