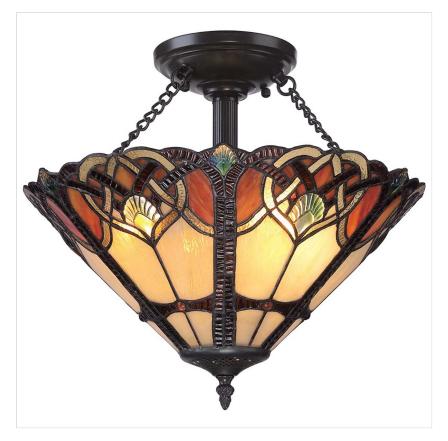

## QZ-CAMBRIDGE-SF

Cambridge 2 Light Large Semi-Flush - Vintage Bronze

| DETAILS           |                                |
|-------------------|--------------------------------|
| BRAND             | Quoizel                        |
| FAMILY            | Cambridge                      |
| SUITABLE LOCATION | Interior                       |
| GUARANTEE         | General 2 Year Guarantee       |
| FINISH            | Vintage Bronze                 |
| FITTING HEIGHT    | 370mm                          |
| DIAMETER          | 408mm                          |
| WIDTH             | 408mm                          |
| POWER SOURCE      | Mains Voltage                  |
| VOLTAGE           | 220-240v 50hz                  |
| MAXIMUM WATTAGE   | 60W                            |
| NUMBER OF LAMPS   | 2                              |
| SOCKET            | E27                            |
| INTEGRATED LED    | No                             |
| CLASS             | Class I                        |
| BUILD MATERIALS   | Steel, Resin, Art Glass        |
| DIMMABLE FITTING  | Compatible With Dimmable Lamps |
| PRODUCT WEIGHT    | 2.7 Kg                         |
| BOX WEIGHT        | 3.00 Kg                        |

## **PRODUCT DETAILS**

Tiffany style is classic and timeless just like the design of the Cambridge semi-flush. It features a beautiful colour palette of creamy beiges burnt oranges and subtle hints of soft green in an Art Nouveau pattern. The rich Vintage Bronze finish completes the look.