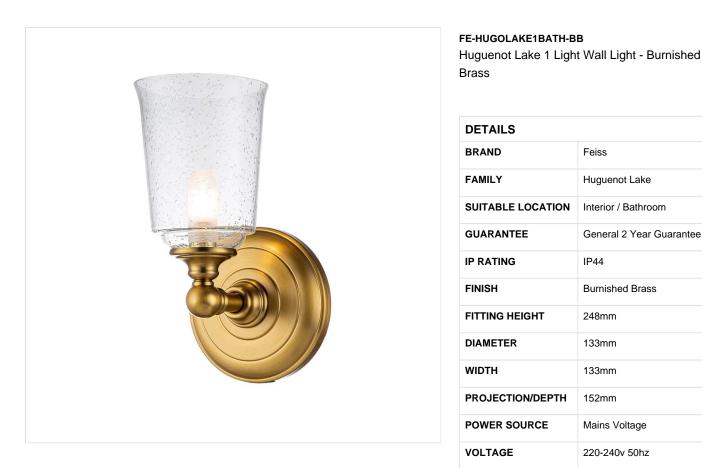

## **PRODUCT DETAILS**

A classic rendition of an early Colonial look, the Huguenot Lake bath lighting collection features a circular motif, hand spun fitters and clear seeded glass. Fixtures may be mounted in the up or down position. IP44 bathroom rated.

Feiss

IP44

248mm

133mm

133mm

152mm

3W LED

1

1.80 Kg

Steel, Clear Seeded Glass

Compatible With Dimmable

Mains Voltage

220-240v 50hz

**Huguenot Lake** 

Interior / Bathroom

**Burnished Brass** 