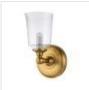

## **PRODUCT DETAILS**

A classic rendition of an early Colonial look, the Huguenot Lake bath lighting collection features a circular motif, hand spun fitters and clear seeded glass. Fixtures may be mounted in the up or down position. IP44 bathroom rated.

1.80 Kg

Steel, Clear Seeded Glass

Compatible With Dimmable

Mains Voltage

220-240v 50hz

**Huguenot Lake** 

Interior / Bathroom

**Burnished Brass** 

Feiss

IP44

248mm

133mm

133mm

152mm

3W LED

1