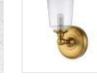

## **PRODUCT DETAILS**

A classic rendition of an early Colonial look, the Huguenot Lake bath lighting collection features a circular motif, hand spun fitters and clear seeded glass. Fixtures may be mounted in the up or down position. IP44 bathroom rated.

1.80 Kg

Steel, Clear Seeded Glass

Compatible With Dimmable

Mains Voltage

220-240v 50hz

**Huguenot Lake** 

Interior / Bathroom

**Burnished Brass** 

Feiss

IP44

248mm

133mm

133mm

152mm

3W LED

1