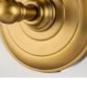

1.80 Kg

Steel, Clear Seeded Glass

Compatible With Dimmable

Mains Voltage

220-240v 50hz

**Huguenot Lake** 

Interior / Bathroom

**Burnished Brass** 

## **PRODUCT DETAILS**

A classic rendition of an early Colonial look, the Huguenot Lake bath lighting collection features a circular motif, hand spun fitters and clear seeded glass. Fixtures may be mounted in the up or down position. IP44 bathroom rated.