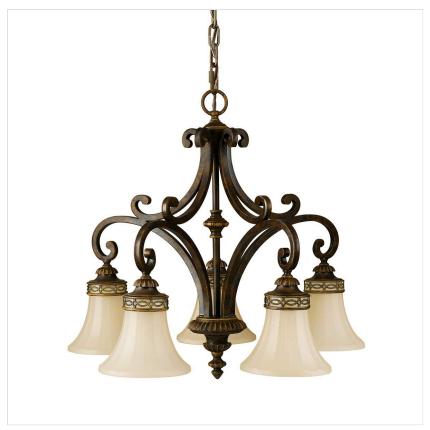

## FE-DRAWING-ROOM5

Drawing Room 5 Light Chandelier - Walnut

| DETAILS           |                                   |
|-------------------|-----------------------------------|
| BRAND             | Feiss                             |
| FAMILY            | Drawing Room                      |
| SUITABLE LOCATION | Interior                          |
| GUARANTEE         | General 2 Year Guarantee          |
| FINISH            | Walnut                            |
| FITTING HEIGHT    | 580mm                             |
| DIAMETER          | 635mm                             |
| WIDTH             | 635mm                             |
| MINIMUM DROP      | 660mm                             |
| MAXIMUM DROP      | 2185mm                            |
| POWER SOURCE      | Mains Voltage                     |
| VOLTAGE           | 220-240v 50hz                     |
| MAXIMUM WATTAGE   | 60W                               |
| NUMBER OF LAMPS   | 5                                 |
| SOCKET            | E27                               |
| INTEGRATED LED    | No                                |
| CLASS             | Class I                           |
| BUILD MATERIALS   | Steel, Pressed Glass              |
| DIMMABLE FITTING  | Compatible With Dimmable<br>Lamps |
| PRODUCT WEIGHT    | 8.97 Kg                           |
| BOX WEIGHT        | 9.97 Kg                           |

## PRODUCT DETAILS

Drawing Room is a collection with traditional Edwardian style. The overlapping arch and fluted detailing is found both in the pressed glass bowls and the die-cast aluminium fitters. The fretwork elements draw on traditional British architectural themes.