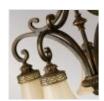

## PRODUCT DETAILS

Drawing Room is a collection with traditional Edwardian style. The overlapping arch and fluted detailing is found both in the pressed glass bowls and the die-cast aluminium fitters. The fretwork elements draw on traditional British architectural themes.