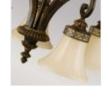

## PRODUCT DETAILS

Drawing Room is a collection with traditional Edwardian style. The overlapping arch and fluted detailing is found both in the pressed glass bowls and the die-cast aluminium fitters. The fretwork elements draw on traditional British architectural themes.