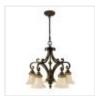

## FE-DRAWING-ROOM5

Drawing Room 5 Light Chandelier - Walnut

| DETAILS           |                                   |
|-------------------|-----------------------------------|
| BRAND             | Feiss                             |
| FAMILY            | Drawing Room                      |
| SUITABLE LOCATION | Interior                          |
| GUARANTEE         | General 2 Year Guarantee          |
| FINISH            | Walnut                            |
| FITTING HEIGHT    | 580mm                             |
| DIAMETER          | 635mm                             |
| WIDTH             | 635mm                             |
| MINIMUM DROP      | 660mm                             |
| MAXIMUM DROP      | 2185mm                            |
| POWER SOURCE      | Mains Voltage                     |
| VOLTAGE           | 220-240v 50hz                     |
| MAXIMUM WATTAGE   | 60W                               |
| NUMBER OF LAMPS   | 5                                 |
| SOCKET            | E27                               |
| INTEGRATED LED    | No                                |
| CLASS             | Class I                           |
| BUILD MATERIALS   | Steel, Pressed Glass              |
| DIMMABLE FITTING  | Compatible With Dimmable<br>Lamps |
| PRODUCT WEIGHT    | 8.97 Kg                           |
| BOX WEIGHT        | 9.97 Kg                           |

## PRODUCT DETAILS

Drawing Room is a collection with traditional Edwardian style. The overlapping arch and fluted detailing is found both in the pressed glass bowls and the die-cast aluminium fitters. The fretwork elements draw on traditional British architectural themes.