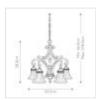

## FE-DRAWING-ROOM5

Drawing Room 5 Light Chandelier - Walnut

| DETAILS           |                                   |
|-------------------|-----------------------------------|
| BRAND             | Feiss                             |
| FAMILY            | Drawing Room                      |
| SUITABLE LOCATION | Interior                          |
| GUARANTEE         | General 2 Year Guarantee          |
| FINISH            | Walnut                            |
| FITTING HEIGHT    | 580mm                             |
| DIAMETER          | 635mm                             |
| WIDTH             | 635mm                             |
| MINIMUM DROP      | 660mm                             |
| MAXIMUM DROP      | 2185mm                            |
| POWER SOURCE      | Mains Voltage                     |
| VOLTAGE           | 220-240v 50hz                     |
| MAXIMUM WATTAGE   | 60W                               |
| NUMBER OF LAMPS   | 5                                 |
| SOCKET            | E27                               |
| INTEGRATED LED    | No                                |
| CLASS             | Class I                           |
| BUILD MATERIALS   | Steel, Pressed Glass              |
| DIMMABLE FITTING  | Compatible With Dimmable<br>Lamps |
| PRODUCT WEIGHT    | 8.97 Kg                           |
| BOX WEIGHT        | 9.97 Kg                           |