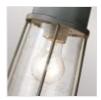

## **PRODUCT DETAILS**

These traditional, industrial coastal looking fittings are made to look like the work lanterns seen harbourside in the 1940's and 1950's. Hand made from aluminium material and painted in a Storm Cloud grey with black speckle finish, these attractive lanterns feature a mouth-blown, seedy glass to add to their authentic look.