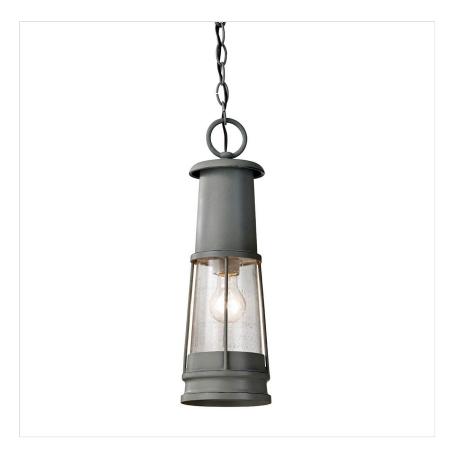

## FE-CHELSEAHBR8

Chelsea Harbor 1 Light Chain Lantern - Storm Cloud

| DETAILS           |                                    |
|-------------------|------------------------------------|
| BRAND             | Feiss                              |
| FAMILY            | Chelsea Harbor                     |
| SUITABLE LOCATION | Exterior                           |
| GUARANTEE         | 3 Year Anti Corrosion<br>Guarantee |
| IP RATING         | IP23                               |
| FINISH            | Storm Cloud                        |
| FITTING HEIGHT    | 520mm                              |
| DIAMETER          | 146mm                              |
| WIDTH             | 146mm                              |
| MINIMUM DROP      | 590mm                              |
| MAXIMUM DROP      | 2114mm                             |
| POWER SOURCE      | Mains Voltage                      |
| VOLTAGE           | 220-240v 50hz                      |
| MAXIMUM WATTAGE   | 60W                                |
| NUMBER OF LAMPS   | 1                                  |
| SOCKET            | E27                                |
| INTEGRATED LED    | No                                 |
| CLASS             | Class I                            |
| BUILD MATERIALS   | Aluminium, Seeded Glass            |
| DIMMABLE FITTING  | Compatible With Dimmable Lamps     |
| PRODUCT WEIGHT    | 1.69 Kg                            |
| BOX WEIGHT        | 1.88 Kg                            |

## **PRODUCT DETAILS**

These traditional, industrial coastal looking fittings are made to look like the work lanterns seen harbourside in the 1940's and 1950's. Hand made from aluminium material and painted in a Storm Cloud grey with black speckle finish, these attractive lanterns feature a mouth-blown, seedy glass to add to their authentic look.