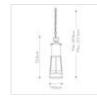

## FE-CHELSEAHBR8

Chelsea Harbor 1 Light Chain Lantern - Storm Cloud

| DETAILS           |                                    |
|-------------------|------------------------------------|
| BRAND             | Feiss                              |
| FAMILY            | Chelsea Harbor                     |
| SUITABLE LOCATION | Exterior                           |
| GUARANTEE         | 3 Year Anti Corrosion<br>Guarantee |
| IP RATING         | IP23                               |
| FINISH            | Storm Cloud                        |
| FITTING HEIGHT    | 520mm                              |
| DIAMETER          | 146mm                              |
| WIDTH             | 146mm                              |
| MINIMUM DROP      | 590mm                              |
| MAXIMUM DROP      | 2114mm                             |
| POWER SOURCE      | Mains Voltage                      |
| VOLTAGE           | 220-240v 50hz                      |
| MAXIMUM WATTAGE   | 60W                                |
| NUMBER OF LAMPS   | 1                                  |
| SOCKET            | E27                                |
| INTEGRATED LED    | No                                 |
| CLASS             | Class I                            |
| BUILD MATERIALS   | Aluminium, Seeded Glass            |
| DIMMABLE FITTING  | Compatible With Dimmable Lamps     |
| PRODUCT WEIGHT    | 1.69 Kg                            |
| BOX WEIGHT        | 1.88 Kg                            |