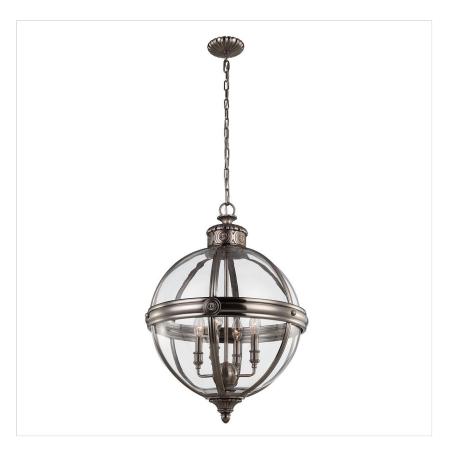

## FE-ADAMS-4P-ANL

Adams 4 Light Pendant Chandelier - Antique

| DETAILS           |                                |
|-------------------|--------------------------------|
| BRAND             | Feiss                          |
| FAMILY            | Adams                          |
| SUITABLE LOCATION | Interior                       |
| GUARANTEE         | General 2 Year Guarantee       |
| FINISH            | Antique Nickel                 |
| FITTING HEIGHT    | 679mm                          |
| DIAMETER          | 498mm                          |
| WIDTH             | 498mm                          |
| MINIMUM DROP      | 832mm                          |
| MAXIMUM DROP      | 2356mm                         |
| POWER SOURCE      | Mains Voltage                  |
| VOLTAGE           | 220-240v 50hz                  |
| MAXIMUM WATTAGE   | 60W                            |
| NUMBER OF LAMPS   | 4                              |
| SOCKET            | E14                            |
| INTEGRATED LED    | No                             |
| CLASS             | Class I                        |
| BUILD MATERIALS   | Steel, Clear Glass             |
| DIMMABLE FITTING  | Compatible With Dimmable Lamps |
| PRODUCT WEIGHT    | 11.93 Kg                       |
| BOX WEIGHT        | 13.25 Kg                       |

## PRODUCT DETAILS

Inspired by the Victorian age, the Adams collection of pendants features classic, glass orbs with vintage cast rosette details. Both the crown and the ceiling canopy are surrounded by a decorative metal casing to achieve superior detailing with the same rosette detail featured on the centre strap.