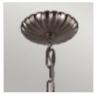

## PRODUCT DETAILS

Inspired by the Victorian age, the Adams collection of pendants features classic, glass orbs with vintage cast rosette details. Both the crown and the ceiling canopy are surrounded by a decorative metal casing to achieve superior detailing with the same rosette detail featured on the centre strap.