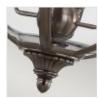

## PRODUCT DETAILS

Inspired by the Victorian age, the Adams collection of pendants features classic, glass orbs with vintage cast rosette details. Both the crown and the ceiling canopy are surrounded by a decorative metal casing to achieve superior detailing with the same rosette detail featured on the centre strap.