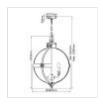

## FE-ADAMS-4P-ANL

Adams 4 Light Pendant Chandelier - Antique

| DETAILS           |                                |
|-------------------|--------------------------------|
| BRAND             | Feiss                          |
| FAMILY            | Adams                          |
| SUITABLE LOCATION | Interior                       |
| GUARANTEE         | General 2 Year Guarantee       |
| FINISH            | Antique Nickel                 |
| FITTING HEIGHT    | 679mm                          |
| DIAMETER          | 498mm                          |
| WIDTH             | 498mm                          |
| MINIMUM DROP      | 832mm                          |
| MAXIMUM DROP      | 2356mm                         |
| POWER SOURCE      | Mains Voltage                  |
| VOLTAGE           | 220-240v 50hz                  |
| MAXIMUM WATTAGE   | 60W                            |
| NUMBER OF LAMPS   | 4                              |
| SOCKET            | E14                            |
| INTEGRATED LED    | No                             |
| CLASS             | Class I                        |
| BUILD MATERIALS   | Steel, Clear Glass             |
| DIMMABLE FITTING  | Compatible With Dimmable Lamps |
| PRODUCT WEIGHT    | 11.93 Kg                       |
| BOX WEIGHT        | 13.25 Kg                       |

## PRODUCT DETAILS

Inspired by the Victorian age, the Adams collection of pendants features classic, glass orbs with vintage cast rosette details. Both the crown and the ceiling canopy are surrounded by a decorative metal casing to achieve superior detailing with the same rosette detail featured on the centre strap.