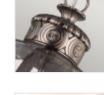

## PRODUCT DETAILS

Inspired by the Victorian age, the Adams collection of pendants features classic, glass orbs with vintage cast rosette details. Both the crown and the ceiling canopy are surrounded by a decorative metal casing to achieve superior detailing with the same rosette detail featured on the centre strap.