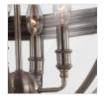

## PRODUCT DETAILS

Inspired by the Victorian age, the Adams collection of pendants features classic, glass orbs with vintage cast rosette details. Both the crown and the ceiling canopy are surrounded by a decorative metal casing to achieve superior detailing with the same rosette detail featured on the centre strap.