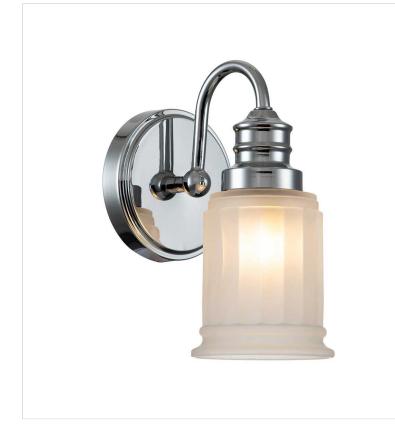

## PRODUCT DETAILS

The Swell Bathroom 1Lt Wall light is a stylish American classic, built of steel and finished in Polished Chrome for that timeless Metropolitan look. IP44 Rated.

Elstead Lighting

Elstead Lighting Elstead House Mill Lane Alton, GU34 2QJ, United Kingdom Phone +48 124441091

Email enquiries@elsteadlighting.com

QZ-SWELL1-PC-BATH Swell 1 Light Wall Light - Polished Chrome

Quoizel

DETAILS BRAND