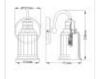

## PRODUCT DETAILS

The Swell Bathroom 1Lt Wall light is a stylish American classic, built of steel and finished in Polished Chrome for that timeless Metropolitan look. IP44 Rated.

Elstead Lighting

Elstead Lighting Elstead House Mill Lane Alton, GU34 2QJ, United Kingdom Phone +48 124441091

Email enquiries@elsteadlighting.com

QZ-SWELL1-PC-BATH Swell 1 Light Wall Light - Polished Chrome

Quoizel

DETAILS BRAND