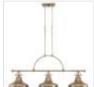

## **PRODUCT DETAILS**

Emery is a classic Americana metal pendant series which adds a nostalgic flair to any kitchen island or dinner table. The large 3 light island pendant is a statement piece and is available in a Weathered Brass finish. They include prismatic lens diffusers for a soft, even light.