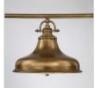

## QZ-EMERY3P-WS

Emery 3 Light Island Chandelier - Weathered Brass

| DETAILS           |                                    |
|-------------------|------------------------------------|
| BRAND             | Quoizel                            |
| FAMILY            | Emery                              |
| SUITABLE LOCATION | Interior                           |
| GUARANTEE         | General 2 Year Guarantee           |
| FINISH            | Weathered Brass                    |
| FITTING HEIGHT    | 563mm                              |
| WIDTH             | 1333mm                             |
| PROJECTION/DEPTH  | 343mm                              |
| MINIMUM DROP      | 730mm                              |
| MAXIMUM DROP      | 1984mm                             |
| POWER SOURCE      | Mains Voltage                      |
| VOLTAGE           | 220-240v 50hz                      |
| MAXIMUM WATTAGE   | 60W                                |
| NUMBER OF LAMPS   | 3                                  |
| SOCKET            | E27                                |
| INTEGRATED LED    | No                                 |
| RODS SUPPLIED     | 4 X 150mm Rods And 4 X 300mm Rods. |
| CLASS             | Class I                            |
| BUILD MATERIALS   | Steel, Glass Diffuser              |
| DIMMABLE FITTING  | Compatible With Dimmable Lamps     |
| PRODUCT WEIGHT    | 5.4 Kg                             |
| BOX WEIGHT        | 6.00 Kg                            |

## **PRODUCT DETAILS**

Emery is a classic Americana metal pendant series which adds a nostalgic flair to any kitchen island or dinner table. The large 3 light island pendant is a statement piece and is available in a Weathered Brass finish. They include prismatic lens diffusers for a soft, even light.