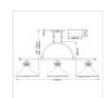

## QZ-EMERY3P-WS

Emery 3 Light Island Chandelier - Weathered Brass

| DETAILS           |                                    |
|-------------------|------------------------------------|
| BRAND             | Quoizel                            |
| FAMILY            | Emery                              |
| SUITABLE LOCATION | Interior                           |
| GUARANTEE         | General 2 Year Guarantee           |
| FINISH            | Weathered Brass                    |
| FITTING HEIGHT    | 563mm                              |
| WIDTH             | 1333mm                             |
| PROJECTION/DEPTH  | 343mm                              |
| MINIMUM DROP      | 730mm                              |
| MAXIMUM DROP      | 1984mm                             |
| POWER SOURCE      | Mains Voltage                      |
| VOLTAGE           | 220-240v 50hz                      |
| MAXIMUM WATTAGE   | 60W                                |
| NUMBER OF LAMPS   | 3                                  |
| SOCKET            | E27                                |
| INTEGRATED LED    | No                                 |
| RODS SUPPLIED     | 4 X 150mm Rods And 4 X 300mm Rods. |
| CLASS             | Class I                            |
| BUILD MATERIALS   | Steel, Glass Diffuser              |
| DIMMABLE FITTING  | Compatible With Dimmable Lamps     |
| PRODUCT WEIGHT    | 5.4 Kg                             |
| BOX WEIGHT        | 6.00 Kg                            |