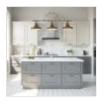

## **PRODUCT DETAILS**

Emery is a classic Americana metal pendant series which adds a nostalgic flair to any kitchen island or dinner table. The large 3 light island pendant is a statement piece and is available in a Weathered Brass finish. They include prismatic lens diffusers for a soft, even light.