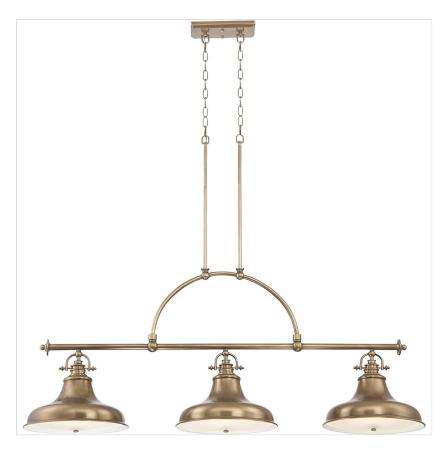

## QZ-EMERY3P-WS

Emery 3 Light Island Chandelier - Weathered Brass

| DETAILS           |                                    |
|-------------------|------------------------------------|
| BRAND             | Quoizel                            |
| FAMILY            | Emery                              |
| SUITABLE LOCATION | Interior                           |
| GUARANTEE         | General 2 Year Guarantee           |
| FINISH            | Weathered Brass                    |
| FITTING HEIGHT    | 563mm                              |
| WIDTH             | 1333mm                             |
| PROJECTION/DEPTH  | 343mm                              |
| MINIMUM DROP      | 730mm                              |
| MAXIMUM DROP      | 1984mm                             |
| POWER SOURCE      | Mains Voltage                      |
| VOLTAGE           | 220-240v 50hz                      |
| MAXIMUM WATTAGE   | 60W                                |
| NUMBER OF LAMPS   | 3                                  |
| SOCKET            | E27                                |
| INTEGRATED LED    | No                                 |
| RODS SUPPLIED     | 4 X 150mm Rods And 4 X 300mm Rods. |
| CLASS             | Class I                            |
| BUILD MATERIALS   | Steel, Glass Diffuser              |
| DIMMABLE FITTING  | Compatible With Dimmable Lamps     |
| PRODUCT WEIGHT    | 5.4 Kg                             |
| BOX WEIGHT        | 6.00 Kg                            |

## **PRODUCT DETAILS**

Emery is a classic Americana metal pendant series which adds a nostalgic flair to any kitchen island or dinner table. The large 3 light island pendant is a statement piece and is available in a Weathered Brass finish. They include prismatic lens diffusers for a soft, even light.