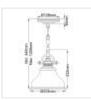

## QZ-EMERY-P-S-WS

Emery 1 Light Mini Pendant - Weathered Brass

| DETAILS           |                                    |
|-------------------|------------------------------------|
| BRAND             | Quoizel                            |
| FAMILY            | Emery                              |
| SUITABLE LOCATION | Interior                           |
| GUARANTEE         | General 2 Year Guarantee           |
| FINISH            | Weathered Brass                    |
| FITTING HEIGHT    | 222mm                              |
| DIAMETER          | Ø203mm                             |
| WIDTH             | 203mm                              |
| MINIMUM DROP      | 345mm                              |
| MAXIMUM DROP      | 1259mm                             |
| POWER SOURCE      | Mains Voltage                      |
| VOLTAGE           | 220-240v 50hz                      |
| MAXIMUM WATTAGE   | 60W                                |
| NUMBER OF LAMPS   | 1                                  |
| SOCKET            | E27                                |
| INTEGRATED LED    | No                                 |
| RODS SUPPLIED     | 2 X 150mm Rods And 2 X 300mm Rods. |
| CLASS             | Class I                            |
| BUILD MATERIALS   | Steel                              |
| DIMMABLE FITTING  | Compatible With Dimmable Lamps     |
| PRODUCT WEIGHT    | 1.08 Kg                            |
| BOX WEIGHT        | 1.20 Kg                            |
|                   |                                    |