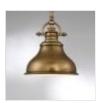

## QZ-EMERY-P-S-WS

Emery 1 Light Mini Pendant - Weathered Brass

| DETAILS           |                                    |
|-------------------|------------------------------------|
| BRAND             | Quoizel                            |
| FAMILY            | Emery                              |
| SUITABLE LOCATION | Interior                           |
| GUARANTEE         | General 2 Year Guarantee           |
| FINISH            | Weathered Brass                    |
| FITTING HEIGHT    | 222mm                              |
| DIAMETER          | Ø203mm                             |
| WIDTH             | 203mm                              |
| MINIMUM DROP      | 345mm                              |
| MAXIMUM DROP      | 1259mm                             |
| POWER SOURCE      | Mains Voltage                      |
| VOLTAGE           | 220-240v 50hz                      |
| MAXIMUM WATTAGE   | 60W                                |
| NUMBER OF LAMPS   | 1                                  |
| SOCKET            | E27                                |
| INTEGRATED LED    | No                                 |
| RODS SUPPLIED     | 2 X 150mm Rods And 2 X 300mm Rods. |
| CLASS             | Class I                            |
| BUILD MATERIALS   | Steel                              |
| DIMMABLE FITTING  | Compatible With Dimmable Lamps     |
| PRODUCT WEIGHT    | 1.08 Kg                            |
| BOX WEIGHT        | 1.20 Kg                            |
|                   |                                    |

## PRODUCT DETAILS

Emery is a classic Americana metal pendant series which adds a nostalgic flair to any kitchen island or dinner table. The single small sized pendant is available in a Weathered Brass finish. It has an open base to the shade.