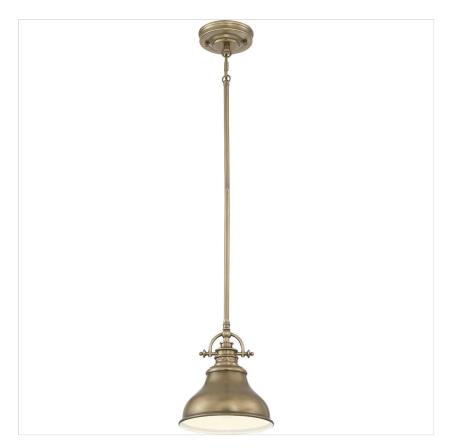

## QZ-EMERY-P-S-WS

Emery 1 Light Mini Pendant - Weathered Brass

| DETAILS           |                                    |
|-------------------|------------------------------------|
| BRAND             | Quoizel                            |
| FAMILY            | Emery                              |
| SUITABLE LOCATION | Interior                           |
| GUARANTEE         | General 2 Year Guarantee           |
| FINISH            | Weathered Brass                    |
| FITTING HEIGHT    | 222mm                              |
| DIAMETER          | Ø203mm                             |
| WIDTH             | 203mm                              |
| MINIMUM DROP      | 345mm                              |
| MAXIMUM DROP      | 1259mm                             |
| POWER SOURCE      | Mains Voltage                      |
| VOLTAGE           | 220-240v 50hz                      |
| MAXIMUM WATTAGE   | 60W                                |
| NUMBER OF LAMPS   | 1                                  |
| SOCKET            | E27                                |
| INTEGRATED LED    | No                                 |
| RODS SUPPLIED     | 2 X 150mm Rods And 2 X 300mm Rods. |
| CLASS             | Class I                            |
| BUILD MATERIALS   | Steel                              |
| DIMMABLE FITTING  | Compatible With Dimmable Lamps     |
| PRODUCT WEIGHT    | 1.08 Kg                            |
| BOX WEIGHT        | 1.20 Kg                            |
|                   |                                    |

## PRODUCT DETAILS

Emery is a classic Americana metal pendant series which adds a nostalgic flair to any kitchen island or dinner table. The single small sized pendant is available in a Weathered Brass finish. It has an open base to the shade.