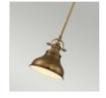

## QZ-EMERY-P-S-WS

Emery 1 Light Mini Pendant - Weathered Brass

| DETAILS           |                                    |
|-------------------|------------------------------------|
| BRAND             | Quoizel                            |
| FAMILY            | Emery                              |
| SUITABLE LOCATION | Interior                           |
| GUARANTEE         | General 2 Year Guarantee           |
| FINISH            | Weathered Brass                    |
| FITTING HEIGHT    | 222mm                              |
| DIAMETER          | Ø203mm                             |
| WIDTH             | 203mm                              |
| MINIMUM DROP      | 345mm                              |
| MAXIMUM DROP      | 1259mm                             |
| POWER SOURCE      | Mains Voltage                      |
| VOLTAGE           | 220-240v 50hz                      |
| MAXIMUM WATTAGE   | 60W                                |
| NUMBER OF LAMPS   | 1                                  |
| SOCKET            | E27                                |
| INTEGRATED LED    | No                                 |
| RODS SUPPLIED     | 2 X 150mm Rods And 2 X 300mm Rods. |
| CLASS             | Class I                            |
| BUILD MATERIALS   | Steel                              |
| DIMMABLE FITTING  | Compatible With Dimmable Lamps     |
| PRODUCT WEIGHT    | 1.08 Kg                            |
| BOX WEIGHT        | 1.20 Kg                            |
|                   |                                    |

## PRODUCT DETAILS

Emery is a classic Americana metal pendant series which adds a nostalgic flair to any kitchen island or dinner table. The single small sized pendant is available in a Weathered Brass finish. It has an open base to the shade.