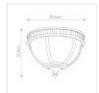

## KL-HALLERON-F-BU

Halleron 3 Light Ceiling Flush - Burnished Bronze

| DETAILS           |                                    |
|-------------------|------------------------------------|
| BRAND             | Kichler                            |
| FAMILY            | Halleron                           |
| SUITABLE LOCATION | Exterior                           |
| GUARANTEE         | 3 Year Anti Corrosion<br>Guarantee |
| IP RATING         | IP44                               |
| FINISH            | Burnished Bronze                   |
| FITTING HEIGHT    | 229mm                              |
| DIAMETER          | 305mm                              |
| WIDTH             | 305mm                              |
| POWER SOURCE      | Mains Voltage                      |
| VOLTAGE           | 220-240v 50hz                      |
| MAXIMUM WATTAGE   | 40W                                |
| NUMBER OF LAMPS   | 3                                  |
| SOCKET            | E14                                |
| INTEGRATED LED    | No                                 |
| CLASS             | Class I                            |
| BUILD MATERIALS   | Aluminium, Clear Seeded<br>Glass   |
| DIMMABLE FITTING  | Compatible With Dimmable Lamps     |
| PRODUCT WEIGHT    | 2.88 Kg                            |
| BOX WEIGHT        | 3.20 Kg                            |