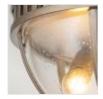

## KL-HALLERON-F-BU

Halleron 3 Light Ceiling Flush - Burnished Bronze

| DETAILS           |                                    |
|-------------------|------------------------------------|
| BRAND             | Kichler                            |
| FAMILY            | Halleron                           |
| SUITABLE LOCATION | Exterior                           |
| GUARANTEE         | 3 Year Anti Corrosion<br>Guarantee |
| IP RATING         | IP44                               |
| FINISH            | Burnished Bronze                   |
| FITTING HEIGHT    | 229mm                              |
| DIAMETER          | 305mm                              |
| WIDTH             | 305mm                              |
| POWER SOURCE      | Mains Voltage                      |
| VOLTAGE           | 220-240v 50hz                      |
| MAXIMUM WATTAGE   | 40W                                |
| NUMBER OF LAMPS   | 3                                  |
| SOCKET            | E14                                |
| INTEGRATED LED    | No                                 |
| CLASS             | Class I                            |
| BUILD MATERIALS   | Aluminium, Clear Seeded<br>Glass   |
| DIMMABLE FITTING  | Compatible With Dimmable Lamps     |
| PRODUCT WEIGHT    | 2.88 Kg                            |
| BOX WEIGHT        | 3.20 Kg                            |

## **PRODUCT DETAILS**

Unique shapes and patterns are the highlight of the Halleron Collection. The clean traditional design reflects its Victorian era inspiration and it is available in a Burnished Bronze finish.