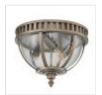

## KL-HALLERON-F-BU

Halleron 3 Light Ceiling Flush - Burnished Bronze

| DETAILS           |                                    |
|-------------------|------------------------------------|
| BRAND             | Kichler                            |
| FAMILY            | Halleron                           |
| SUITABLE LOCATION | Exterior                           |
| GUARANTEE         | 3 Year Anti Corrosion<br>Guarantee |
| IP RATING         | IP44                               |
| FINISH            | Burnished Bronze                   |
| FITTING HEIGHT    | 229mm                              |
| DIAMETER          | 305mm                              |
| WIDTH             | 305mm                              |
| POWER SOURCE      | Mains Voltage                      |
| VOLTAGE           | 220-240v 50hz                      |
| MAXIMUM WATTAGE   | 40W                                |
| NUMBER OF LAMPS   | 3                                  |
| SOCKET            | E14                                |
| INTEGRATED LED    | No                                 |
| CLASS             | Class I                            |
| BUILD MATERIALS   | Aluminium, Clear Seeded<br>Glass   |
| DIMMABLE FITTING  | Compatible With Dimmable Lamps     |
| PRODUCT WEIGHT    | 2.88 Kg                            |
| BOX WEIGHT        | 3.20 Kg                            |

## **PRODUCT DETAILS**

Unique shapes and patterns are the highlight of the Halleron Collection. The clean traditional design reflects its Victorian era inspiration and it is available in a Burnished Bronze finish.