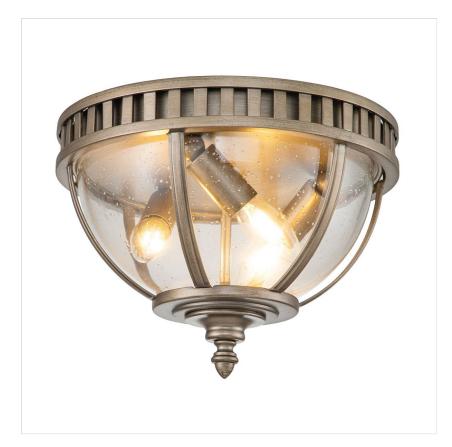

## KL-HALLERON-F-BU

Halleron 3 Light Ceiling Flush - Burnished Bronze

| DETAILS           |                                    |
|-------------------|------------------------------------|
| BRAND             | Kichler                            |
| FAMILY            | Halleron                           |
| SUITABLE LOCATION | Exterior                           |
| GUARANTEE         | 3 Year Anti Corrosion<br>Guarantee |
| IP RATING         | IP44                               |
| FINISH            | Burnished Bronze                   |
| FITTING HEIGHT    | 229mm                              |
| DIAMETER          | 305mm                              |
| WIDTH             | 305mm                              |
| POWER SOURCE      | Mains Voltage                      |
| VOLTAGE           | 220-240v 50hz                      |
| MAXIMUM WATTAGE   | 40W                                |
| NUMBER OF LAMPS   | 3                                  |
| SOCKET            | E14                                |
| INTEGRATED LED    | No                                 |
| CLASS             | Class I                            |
| BUILD MATERIALS   | Aluminium, Clear Seeded<br>Glass   |
| DIMMABLE FITTING  | Compatible With Dimmable Lamps     |
| PRODUCT WEIGHT    | 2.88 Kg                            |
| BOX WEIGHT        | 3.20 Kg                            |

## **PRODUCT DETAILS**

Unique shapes and patterns are the highlight of the Halleron Collection. The clean traditional design reflects its Victorian era inspiration and it is available in a Burnished Bronze finish.