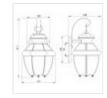

## QZ-NEWBURY2-S-PB

Newbury 1 Light Small Wall Lantern - Lacquered Polished Brass

| DETAILS           |                                |
|-------------------|--------------------------------|
| BRAND             | Quoizel                        |
| FAMILY            | Newbury                        |
| SUITABLE LOCATION | Exterior                       |
| GUARANTEE         | General 2 Year Guarantee       |
| IP RATING         | IP44                           |
| FINISH            | Lacquered Polished Brass       |
| FITTING HEIGHT    | 311mm                          |
| WIDTH             | 177mm                          |
| PROJECTION/DEPTH  | 169mm                          |
| POWER SOURCE      | Mains Voltage                  |
| VOLTAGE           | 220-240v 50hz                  |
| MAXIMUM WATTAGE   | 60W                            |
| NUMBER OF LAMPS   | 1                              |
| SOCKET            | E27                            |
| INTEGRATED LED    | No                             |
| CLASS             | Class I                        |
| BUILD MATERIALS   | Brass, Clear Bevelled Glass    |
| DIMMABLE FITTING  | Compatible With Dimmable Lamps |
| PRODUCT WEIGHT    | 0.89 Kg                        |
| BOX WEIGHT        | 0.99 Kg                        |

## **PRODUCT DETAILS**

When it comes to curb appeal, outdoor lighting plays a large part in creating a special ambiance. The classic design and bevelled glass, along with the Newbury's polished brass manufacture, gives the outside of your home a rich elegance. It is a versatile look that coordinates with almost any architectural style. The polished finish will age over time if not maintained. IP44 rated.