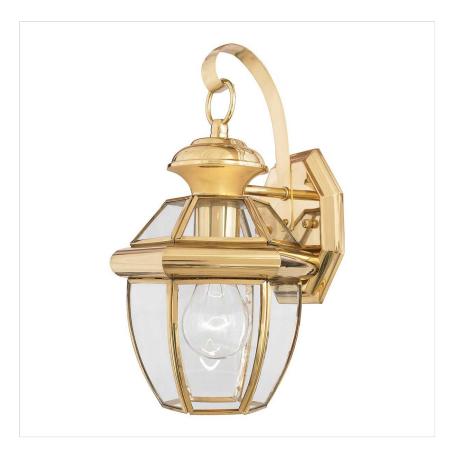

## QZ-NEWBURY2-S-PB

Newbury 1 Light Small Wall Lantern - Lacquered Polished Brass

| DETAILS           |                                |
|-------------------|--------------------------------|
| BRAND             | Quoizel                        |
| FAMILY            | Newbury                        |
| SUITABLE LOCATION | Exterior                       |
| GUARANTEE         | General 2 Year Guarantee       |
| IP RATING         | IP44                           |
| FINISH            | Lacquered Polished Brass       |
| FITTING HEIGHT    | 311mm                          |
| WIDTH             | 177mm                          |
| PROJECTION/DEPTH  | 169mm                          |
| POWER SOURCE      | Mains Voltage                  |
| VOLTAGE           | 220-240v 50hz                  |
| MAXIMUM WATTAGE   | 60W                            |
| NUMBER OF LAMPS   | 1                              |
| SOCKET            | E27                            |
| INTEGRATED LED    | No                             |
| CLASS             | Class I                        |
| BUILD MATERIALS   | Brass, Clear Bevelled Glass    |
| DIMMABLE FITTING  | Compatible With Dimmable Lamps |
| PRODUCT WEIGHT    | 0.89 Kg                        |
| BOX WEIGHT        | 0.99 Kg                        |

## **PRODUCT DETAILS**

When it comes to curb appeal, outdoor lighting plays a large part in creating a special ambiance. The classic design and bevelled glass, along with the Newbury's polished brass manufacture, gives the outside of your home a rich elegance. It is a versatile look that coordinates with almost any architectural style. The polished finish will age over time if not maintained. IP44 rated.