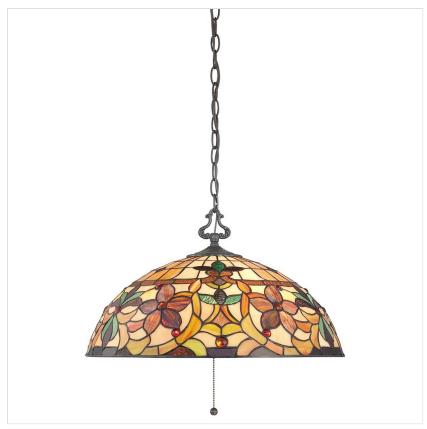

## **PRODUCT DETAILS**

This lovely Tiffany style collection features a hand-crafted, genuine art glass shade created in hues of amber, caramel, ginger and emerald. The glass is arranged in a classic Art Nouveau pattern. The warm colour palette creates a harmonious balance of light, and the complementary ceiling pan is finished in a Vintage Bronze.