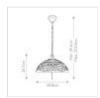

## QZ-KAMI-P Kami 3 Light Pendant With 3 Lights - Vintage Bronze

| DETAILS           |                                |
|-------------------|--------------------------------|
| BRAND             | Quoizel                        |
| FAMILY            | Kami                           |
| SUITABLE LOCATION | Interior                       |
| GUARANTEE         | General 2 Year Guarantee       |
| FINISH            | Vintage Bronze                 |
| FITTING HEIGHT    | 267mm                          |
| WIDTH             | 508mm                          |
| PROJECTION/DEPTH  | 508mm                          |
| MINIMUM DROP      | 394mm                          |
| MAXIMUM DROP      | 2100mm                         |
| POWER SOURCE      | Mains Voltage                  |
| VOLTAGE           | 220-240v 50hz                  |
| MAXIMUM WATTAGE   | 60W                            |
| NUMBER OF LAMPS   | 3                              |
| SOCKET            | E27                            |
| INTEGRATED LED    | No                             |
| CLASS             | Class I                        |
| BUILD MATERIALS   | Steel, Resin, Art Glass        |
| DIMMABLE FITTING  | Compatible With Dimmable Lamps |
| PRODUCT WEIGHT    | 5.4 Kg                         |
| BOX WEIGHT        | 6.00 Kg                        |