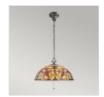

## QZ-KAMI-P Kami 3 Light Pendant With 3 Lights - Vintage Bronze

| DETAILS           |                                |
|-------------------|--------------------------------|
| BRAND             | Quoizel                        |
| FAMILY            | Kami                           |
| SUITABLE LOCATION | Interior                       |
| GUARANTEE         | General 2 Year Guarantee       |
| FINISH            | Vintage Bronze                 |
| FITTING HEIGHT    | 267mm                          |
| WIDTH             | 508mm                          |
| PROJECTION/DEPTH  | 508mm                          |
| MINIMUM DROP      | 394mm                          |
| MAXIMUM DROP      | 2100mm                         |
| POWER SOURCE      | Mains Voltage                  |
| VOLTAGE           | 220-240v 50hz                  |
| MAXIMUM WATTAGE   | 60W                            |
| NUMBER OF LAMPS   | 3                              |
| SOCKET            | E27                            |
| INTEGRATED LED    | No                             |
| CLASS             | Class I                        |
| BUILD MATERIALS   | Steel, Resin, Art Glass        |
| DIMMABLE FITTING  | Compatible With Dimmable Lamps |
| PRODUCT WEIGHT    | 5.4 Kg                         |
| BOX WEIGHT        | 6.00 Kg                        |

## **PRODUCT DETAILS**

This lovely Tiffany style collection features a hand-crafted, genuine art glass shade created in hues of amber, caramel, ginger and emerald. The glass is arranged in a classic Art Nouveau pattern. The warm colour palette creates a harmonious balance of light, and the complementary ceiling pan is finished in a Vintage Bronze.