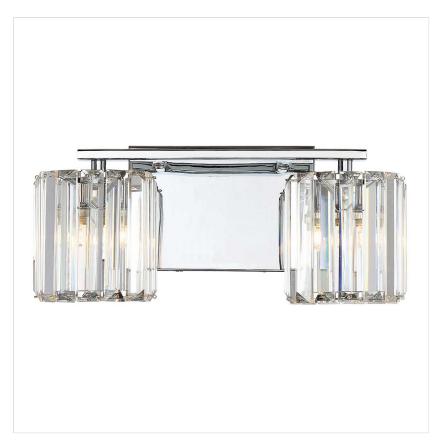

## QZ-DIVINE2-PC-BATH

Divine 2 Light Wall Light - Polished Chrome

| DETAILS           |                                   |
|-------------------|-----------------------------------|
| BRAND             | Quoizel                           |
| FAMILY            | Divine                            |
| SUITABLE LOCATION | Interior / Bathroom               |
| GUARANTEE         | General 2 Year Guarantee          |
| IP RATING         | IP44                              |
| FINISH            | Polished Chrome                   |
| FITTING HEIGHT    | 152mm                             |
| DIAMETER          | 343mm                             |
| WIDTH             | 343mm                             |
| PROJECTION/DEPTH  | 152mm                             |
| POWER SOURCE      | Mains Voltage                     |
| VOLTAGE           | 220-240v 50hz                     |
| MAXIMUM WATTAGE   | 3W LED                            |
| NUMBER OF LAMPS   | 2                                 |
| SOCKET            | G9                                |
| INTEGRATED LED    | No                                |
| LED LUMENS        | 300Lm Each                        |
| LED COLOUR TEMP   | 3000k                             |
| CLASS             | Class I                           |
| BUILD MATERIALS   | Steel, K9 Cut Glass               |
| DIMMABLE FITTING  | Compatible With Dimmable<br>Lamps |
| PRODUCT WEIGHT    | 2 Kg                              |
| BOX WEIGHT        | 2.43 Kg                           |

## **PRODUCT DETAILS**

The Divine 2lt Wall light, is exquisite sophistication, the simple backplate gleams in Polished Chrome and reflects every cut and sparkle of the crystal-glass. The refractive glass is arranged in slats pinned top and bottom to form a shade around the LED bulb. IP44 bathroom rated.