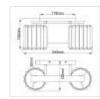

## QZ-DIVINE2-PC-BATH

Divine 2 Light Wall Light - Polished Chrome

| DETAILS           |                                   |
|-------------------|-----------------------------------|
| BRAND             | Quoizel                           |
| FAMILY            | Divine                            |
| SUITABLE LOCATION | Interior / Bathroom               |
| GUARANTEE         | General 2 Year Guarantee          |
| IP RATING         | IP44                              |
| FINISH            | Polished Chrome                   |
| FITTING HEIGHT    | 152mm                             |
| DIAMETER          | 343mm                             |
| WIDTH             | 343mm                             |
| PROJECTION/DEPTH  | 152mm                             |
| POWER SOURCE      | Mains Voltage                     |
| VOLTAGE           | 220-240v 50hz                     |
| MAXIMUM WATTAGE   | 3W LED                            |
| NUMBER OF LAMPS   | 2                                 |
| SOCKET            | G9                                |
| INTEGRATED LED    | No                                |
| LED LUMENS        | 300Lm Each                        |
| LED COLOUR TEMP   | 3000k                             |
| CLASS             | Class I                           |
| BUILD MATERIALS   | Steel, K9 Cut Glass               |
| DIMMABLE FITTING  | Compatible With Dimmable<br>Lamps |
| PRODUCT WEIGHT    | 2 Kg                              |
| BOX WEIGHT        | 2.43 Kg                           |