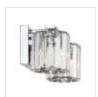

## QZ-DIVINE2-PC-BATH

Divine 2 Light Wall Light - Polished Chrome

| DETAILS           |                                   |
|-------------------|-----------------------------------|
| BRAND             | Quoizel                           |
| FAMILY            | Divine                            |
| SUITABLE LOCATION | Interior / Bathroom               |
| GUARANTEE         | General 2 Year Guarantee          |
| IP RATING         | IP44                              |
| FINISH            | Polished Chrome                   |
| FITTING HEIGHT    | 152mm                             |
| DIAMETER          | 343mm                             |
| WIDTH             | 343mm                             |
| PROJECTION/DEPTH  | 152mm                             |
| POWER SOURCE      | Mains Voltage                     |
| VOLTAGE           | 220-240v 50hz                     |
| MAXIMUM WATTAGE   | 3W LED                            |
| NUMBER OF LAMPS   | 2                                 |
| SOCKET            | G9                                |
| INTEGRATED LED    | No                                |
| LED LUMENS        | 300Lm Each                        |
| LED COLOUR TEMP   | 3000k                             |
| CLASS             | Class I                           |
| BUILD MATERIALS   | Steel, K9 Cut Glass               |
| DIMMABLE FITTING  | Compatible With Dimmable<br>Lamps |
| PRODUCT WEIGHT    | 2 Kg                              |
| BOX WEIGHT        | 2.43 Kg                           |

## **PRODUCT DETAILS**

The Divine 2lt Wall light, is exquisite sophistication, the simple backplate gleams in Polished Chrome and reflects every cut and sparkle of the crystal-glass. The refractive glass is arranged in slats pinned top and bottom to form a shade around the LED bulb. IP44 bathroom rated.