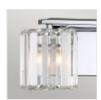

## QZ-DIVINE2-PC-BATH

Divine 2 Light Wall Light - Polished Chrome

| DETAILS           |                                   |
|-------------------|-----------------------------------|
| BRAND             | Quoizel                           |
| FAMILY            | Divine                            |
| SUITABLE LOCATION | Interior / Bathroom               |
| GUARANTEE         | General 2 Year Guarantee          |
| IP RATING         | IP44                              |
| FINISH            | Polished Chrome                   |
| FITTING HEIGHT    | 152mm                             |
| DIAMETER          | 343mm                             |
| WIDTH             | 343mm                             |
| PROJECTION/DEPTH  | 152mm                             |
| POWER SOURCE      | Mains Voltage                     |
| VOLTAGE           | 220-240v 50hz                     |
| MAXIMUM WATTAGE   | 3W LED                            |
| NUMBER OF LAMPS   | 2                                 |
| SOCKET            | G9                                |
| INTEGRATED LED    | No                                |
| LED LUMENS        | 300Lm Each                        |
| LED COLOUR TEMP   | 3000k                             |
| CLASS             | Class I                           |
| BUILD MATERIALS   | Steel, K9 Cut Glass               |
| DIMMABLE FITTING  | Compatible With Dimmable<br>Lamps |
| PRODUCT WEIGHT    | 2 Kg                              |
| BOX WEIGHT        | 2.43 Kg                           |

## **PRODUCT DETAILS**

The Divine 2lt Wall light, is exquisite sophistication, the simple backplate gleams in Polished Chrome and reflects every cut and sparkle of the crystal-glass. The refractive glass is arranged in slats pinned top and bottom to form a shade around the LED bulb. IP44 bathroom rated.