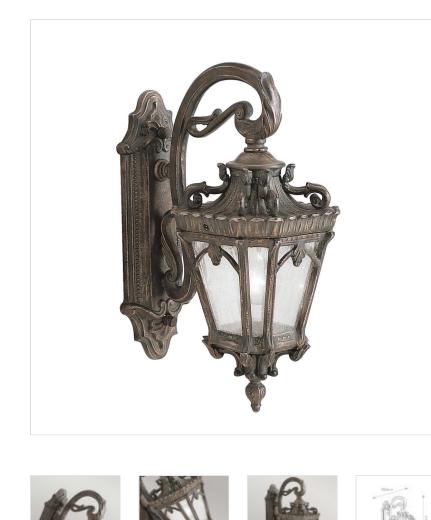

KL-TOURNAI2-M Tournai 1 Light Medium Wall Lantern -Londonderry

| DETAILS                |                          |
|------------------------|--------------------------|
|                        | Kichler                  |
| BRAND                  | Kichler                  |
| FAMILY                 | Tournai                  |
| SUITABLE LOCATION      | Exterior                 |
| GUARANTEE              | 3 Year Anti Corrosion    |
|                        | Guarantee                |
| IP RATING              | IP44                     |
| FINISH                 | Londonderry              |
| FITTING HEIGHT         | 457mm                    |
| WIDTH                  | 191mm                    |
| PROJECTION/DEPTH       | 286mm                    |
| POWER SOURCE           | Mains Voltage            |
| VOLTAGE                | 220-240v 50hz            |
| MAXIMUM WATTAGE        | 60W                      |
| NUMBER OF LAMPS        | 1                        |
| SOCKET                 | E27                      |
| INTEGRATED LED         | No                       |
| CLASS                  | Class I                  |
| <b>BUILD MATERIALS</b> | Cast Aluminium, Seeded   |
| _                      | Glass                    |
| DIMMABLE FITTING       | Compatible With Dimmable |
|                        | Lamps                    |
| PRODUCT WEIGHT         | 4.08 Kg                  |
| BOX WEIGHT             | 4.53 Kg                  |

## **PRODUCT DETAILS**

With its heavy textures, dark tones, and fine attention to detail, the Tournai collection stands out from other outdoor lighting fixtures. Each lantern is hand-made from cast aluminium, offering quality construction that is sure to withstand even the harshest of weather conditions. Our exclusive Londonderry finish and clear seedy glass panels give the light its unique aged look. IP44 rated.