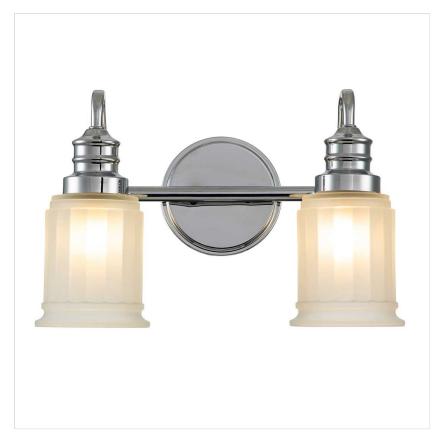

## QZ-SWELL2-PC-BATH Swell 2 Light Wall Light - Polished Chrome

| DETAILS           |                                |
|-------------------|--------------------------------|
| BRAND             | Quoizel                        |
| FAMILY            | Swell                          |
| SUITABLE LOCATION | Interior / Bathroom            |
| GUARANTEE         | General 2 Year Guarantee       |
| IP RATING         | IP44                           |
| FINISH            | Polished Chrome                |
| FITTING HEIGHT    | 237mm                          |
| DIAMETER          | 357mm                          |
| WIDTH             | 357mm                          |
| PROJECTION/DEPTH  | 171mm                          |
| POWER SOURCE      | Mains Voltage                  |
| VOLTAGE           | 220-240v 50hz                  |
| MAXIMUM WATTAGE   | 3W LED                         |
| NUMBER OF LAMPS   | 2                              |
| SOCKET            | G9                             |
| INTEGRATED LED    | Yes                            |
| LED LUMENS        | 300Lm Each                     |
| LED COLOUR TEMP   | 3000k                          |
| CLASS             | Class I                        |
| BUILD MATERIALS   | Steel, Frosted Glass           |
| HOURS             | 25000                          |
| DIMMABLE FITTING  | Compatible With Dimmable Lamps |
| PRODUCT WEIGHT    | 1.8 Kg                         |
| BOX WEIGHT        | 2.70 Kg                        |

## **PRODUCT DETAILS**

The Swell Bathroom 2Lt Wall light is a stylish American classic, built of steel and finished in Polished Chrome for that timeless Metropolitan look. IP44 Rated.