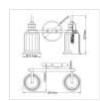

## QZ-SWELL2-PC-BATH Swell 2 Light Wall Light - Polished Chrome

| DETAILS           |                                |
|-------------------|--------------------------------|
| BRAND             | Quoizel                        |
| FAMILY            | Swell                          |
| SUITABLE LOCATION | Interior / Bathroom            |
| GUARANTEE         | General 2 Year Guarantee       |
| IP RATING         | IP44                           |
| FINISH            | Polished Chrome                |
| FITTING HEIGHT    | 237mm                          |
| DIAMETER          | 357mm                          |
| WIDTH             | 357mm                          |
| PROJECTION/DEPTH  | 171mm                          |
| POWER SOURCE      | Mains Voltage                  |
| VOLTAGE           | 220-240v 50hz                  |
| MAXIMUM WATTAGE   | 3W LED                         |
| NUMBER OF LAMPS   | 2                              |
| SOCKET            | G9                             |
| INTEGRATED LED    | Yes                            |
| LED LUMENS        | 300Lm Each                     |
| LED COLOUR TEMP   | 3000k                          |
| CLASS             | Class I                        |
| BUILD MATERIALS   | Steel, Frosted Glass           |
| HOURS             | 25000                          |
| DIMMABLE FITTING  | Compatible With Dimmable Lamps |
| PRODUCT WEIGHT    | 1.8 Kg                         |
| BOX WEIGHT        | 2.70 Kg                        |