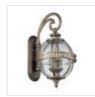

## KL-HALLERON-2S-BU Halleron 2 Light Wall Lantern - Burnished Bronze

| DETAILS                            |  |
|------------------------------------|--|
| Kichler                            |  |
| Halleron                           |  |
| Exterior                           |  |
| 3 Year Anti Corrosion<br>Guarantee |  |
| IP44                               |  |
| Burnished Bronze                   |  |
| 489mm                              |  |
| 254mm                              |  |
| 254mm                              |  |
| 318mm                              |  |
| Mains Voltage                      |  |
| 220-240v 50hz                      |  |
| 40W                                |  |
| 2                                  |  |
| E14                                |  |
| No                                 |  |
| Class I                            |  |
| Aluminium, Clear Seeded<br>Glass   |  |
| Compatible With Dimmable Lamps     |  |
| 3.24 Kg                            |  |
|                                    |  |
|                                    |  |

## **PRODUCT DETAILS**

Unique shapes and patterns are the highlight of the Halleron Collection. The clean traditional design reflects its Victorian era inspiration and it is available in a Burnished Bronze finish.