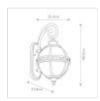

## KL-HALLERON-2S-BU Halleron 2 Light Wall Lantern - Burnished Bronze

| DETAILS                            |  |
|------------------------------------|--|
| Kichler                            |  |
| Halleron                           |  |
| Exterior                           |  |
| 3 Year Anti Corrosion<br>Guarantee |  |
| IP44                               |  |
| Burnished Bronze                   |  |
| 489mm                              |  |
| 254mm                              |  |
| 254mm                              |  |
| 318mm                              |  |
| Mains Voltage                      |  |
| 220-240v 50hz                      |  |
| 40W                                |  |
| 2                                  |  |
| E14                                |  |
| No                                 |  |
| Class I                            |  |
| Aluminium, Clear Seeded<br>Glass   |  |
| Compatible With Dimmable Lamps     |  |
| 3.24 Kg                            |  |
|                                    |  |
|                                    |  |