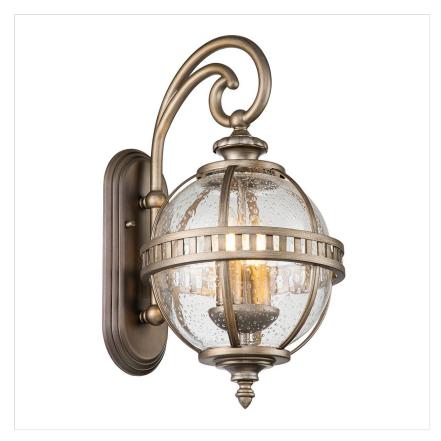

## KL-HALLERON-2S-BU Halleron 2 Light Wall Lantern - Burnished Bronze

| DETAILS                            |  |
|------------------------------------|--|
| Kichler                            |  |
| Halleron                           |  |
| Exterior                           |  |
| 3 Year Anti Corrosion<br>Guarantee |  |
| IP44                               |  |
| Burnished Bronze                   |  |
| 489mm                              |  |
| 254mm                              |  |
| 254mm                              |  |
| 318mm                              |  |
| Mains Voltage                      |  |
| 220-240v 50hz                      |  |
| 40W                                |  |
| 2                                  |  |
| E14                                |  |
| No                                 |  |
| Class I                            |  |
| Aluminium, Clear Seeded<br>Glass   |  |
| Compatible With Dimmable Lamps     |  |
| 3.24 Kg                            |  |
|                                    |  |
|                                    |  |

## **PRODUCT DETAILS**

Unique shapes and patterns are the highlight of the Halleron Collection. The clean traditional design reflects its Victorian era inspiration and it is available in a Burnished Bronze finish.