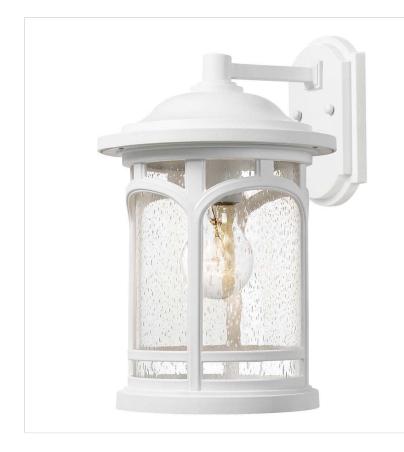

QZ-MARBLEHEAD-M-WHT Marblehead 1 Light Medium Wall Lantern -White

| DETAILS           |                                                       |
|-------------------|-------------------------------------------------------|
| BRAND             | Quoizel                                               |
| FAMILY            | Marblehead                                            |
| SUITABLE LOCATION | Exterior                                              |
| GUARANTEE         | Coastal Collection 5 Year<br>Anti Corrosion Guarantee |
| IP RATING         | IP44                                                  |
| FINISH            | White                                                 |
| FITTING HEIGHT    | 342mm                                                 |
| WIDTH             | 220mm                                                 |
| PROJECTION/DEPTH  | 257mm                                                 |
| POWER SOURCE      | Mains Voltage                                         |
| VOLTAGE           | 220-240v 50hz                                         |
| MAXIMUM WATTAGE   | 60W                                                   |
| NUMBER OF LAMPS   | 1                                                     |
| SOCKET            | E27                                                   |
| INTEGRATED LED    | No                                                    |
| CLASS             | Class I                                               |
| BUILD MATERIALS   | Weather Resistant<br>Composite, Clear Seeded<br>Glass |
| DIMMABLE FITTING  | Compatible With Dimmable Lamps                        |
| PRODUCT WEIGHT    | 2.7 Kg                                                |
| BOX WEIGHT        | 3.00 Kg                                               |

## **PRODUCT DETAILS**

Marblehead is a rich masculine outdoor series finished in a White colour. The stately form of the metal arches gives the clear seedy glass a window like appearance. Made from a weather resistant outdoor composite material and featuring a 5 year warranty it is sure to stand the test of time. IP44 rated.