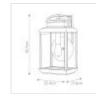

## QZ-BYRON-L

Byron 1 Light Large Wall Lantern - Imperial Bronze with Copper Reflector

| DETAILS           |                                          |
|-------------------|------------------------------------------|
| BRAND             | Quoizel                                  |
| FAMILY            | Byron                                    |
| SUITABLE LOCATION | Exterior                                 |
| GUARANTEE         | 3 Year Anti Corrosion<br>Guarantee       |
| IP RATING         | IP44                                     |
| FINISH            | Imperial Bronze With<br>Copper Reflector |
| FITTING HEIGHT    | 457mm                                    |
| WIDTH             | 254mm                                    |
| PROJECTION/DEPTH  | 216mm                                    |
| POWER SOURCE      | Mains Voltage                            |
| VOLTAGE           | 220-240v 50hz                            |
| MAXIMUM WATTAGE   | 60W                                      |
| NUMBER OF LAMPS   | 1                                        |
| SOCKET            | E27                                      |
| INTEGRATED LED    | No                                       |
| CLASS             | Class I                                  |
| BUILD MATERIALS   | Cast Aluminium, Clear<br>Bevelled Glass  |
| DIMMABLE FITTING  | Compatible With Dimmable Lamps           |
| PRODUCT WEIGHT    | 5.85 Kg                                  |
| BOX WEIGHT        | 6.50 Kg                                  |

## **PRODUCT DETAILS**

The large Byron gives the exterior of your home both beauty and an exclusive sense of style. Use a vintage LED bulb for a historic look and is enhanced by the copperhued plate directly behind it. The clear bevelled glass and the Imperial Bronze finish complete the look. IP44 rated.