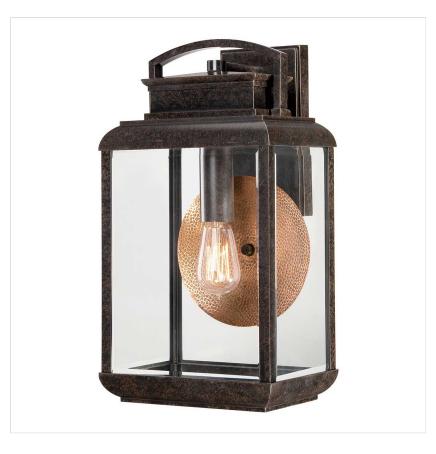

## QZ-BYRON-L

Byron 1 Light Large Wall Lantern - Imperial Bronze with Copper Reflector

| DETAILS           |                                          |
|-------------------|------------------------------------------|
| BRAND             | Quoizel                                  |
| FAMILY            | Byron                                    |
| SUITABLE LOCATION | Exterior                                 |
| GUARANTEE         | 3 Year Anti Corrosion<br>Guarantee       |
| IP RATING         | IP44                                     |
| FINISH            | Imperial Bronze With<br>Copper Reflector |
| FITTING HEIGHT    | 457mm                                    |
| WIDTH             | 254mm                                    |
| PROJECTION/DEPTH  | 216mm                                    |
| POWER SOURCE      | Mains Voltage                            |
| VOLTAGE           | 220-240v 50hz                            |
| MAXIMUM WATTAGE   | 60W                                      |
| NUMBER OF LAMPS   | 1                                        |
| SOCKET            | E27                                      |
| INTEGRATED LED    | No                                       |
| CLASS             | Class I                                  |
| BUILD MATERIALS   | Cast Aluminium, Clear<br>Bevelled Glass  |
| DIMMABLE FITTING  | Compatible With Dimmable Lamps           |
| PRODUCT WEIGHT    | 5.85 Kg                                  |
| BOX WEIGHT        | 6.50 Kg                                  |

## **PRODUCT DETAILS**

The large Byron gives the exterior of your home both beauty and an exclusive sense of style. Use a vintage LED bulb for a historic look and is enhanced by the copperhued plate directly behind it. The clear bevelled glass and the Imperial Bronze finish complete the look. IP44 rated.