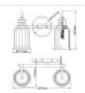

## Elstead Lighting

Elstead Lighting Elstead House Mill Lane Alton, GU34 2QJ, United Kingdom

Email enquiries@elsteadlighting.com

| DETAILS           |                                   |  |
|-------------------|-----------------------------------|--|
| BRAND             | Quoizel                           |  |
| FAMILY            | Swell                             |  |
| SUITABLE LOCATION | Interior / Bathroom               |  |
| GUARANTEE         | General 2 Year Guarantee          |  |
| IP RATING         | IP44                              |  |
| FINISH            | Brushed Brass                     |  |
| FITTING HEIGHT    | 237mm                             |  |
| DIAMETER          | 357mm                             |  |
| WIDTH             | 357mm                             |  |
| PROJECTION/DEPTH  | 171mm                             |  |
| POWER SOURCE      | Mains Voltage                     |  |
| VOLTAGE           | 220-240v 50hz                     |  |
| MAXIMUM WATTAGE   | 3W LED                            |  |
| NUMBER OF LAMPS   | 2                                 |  |
| SOCKET            | G9                                |  |
| INTEGRATED LED    | No                                |  |
| LED LUMENS        | 300Lm Each                        |  |
| LED COLOUR TEMP   | 3000k                             |  |
| CLASS             | Class I                           |  |
| BUILD MATERIALS   | Steel, Frosted Glass              |  |
| HOURS             | 25000                             |  |
| DIMMABLE FITTING  | Compatible With Dimmable<br>Lamps |  |
| PRODUCT WEIGHT    | 1.8 Kg                            |  |
| BOX WEIGHT        | 2.70 Kg                           |  |
|                   |                                   |  |