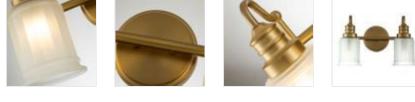

QZ-SWELL2-BB-BATH Swell 2 Light Wall Light - Brushed Brass

## PRODUCT DETAILS

The Swell Bathroom 2Lt Wall light is a stylish American classic, built of steel and finished in Brushed Brass for that timeless Metropolitan look. IP44 Rated.

## Elstead Lighting

Elstead Lighting Elstead House Mill Lane Alton, GU34 2QJ, United Kingdom

Email enquiries@elsteadlighting.com

| DETAILS           |                                   |  |
|-------------------|-----------------------------------|--|
| BRAND             | Quoizel                           |  |
| FAMILY            | Swell                             |  |
| SUITABLE LOCATION | Interior / Bathroom               |  |
| GUARANTEE         | General 2 Year Guarantee          |  |
| IP RATING         | IP44                              |  |
| FINISH            | Brushed Brass                     |  |
| FITTING HEIGHT    | 237mm                             |  |
| DIAMETER          | 357mm                             |  |
| WIDTH             | 357mm                             |  |
| PROJECTION/DEPTH  | 171mm                             |  |
| POWER SOURCE      | Mains Voltage                     |  |
| VOLTAGE           | 220-240v 50hz                     |  |
| MAXIMUM WATTAGE   | 3W LED                            |  |
| NUMBER OF LAMPS   | 2                                 |  |
| SOCKET            | G9                                |  |
| INTEGRATED LED    | No                                |  |
| LED LUMENS        | 300Lm Each                        |  |
| LED COLOUR TEMP   | 3000k                             |  |
| CLASS             | Class I                           |  |
| BUILD MATERIALS   | Steel, Frosted Glass              |  |
| HOURS             | 25000                             |  |
| DIMMABLE FITTING  | Compatible With Dimmable<br>Lamps |  |
| PRODUCT WEIGHT    | 1.8 Kg                            |  |
| BOX WEIGHT        | 2.70 Kg                           |  |
|                   |                                   |  |