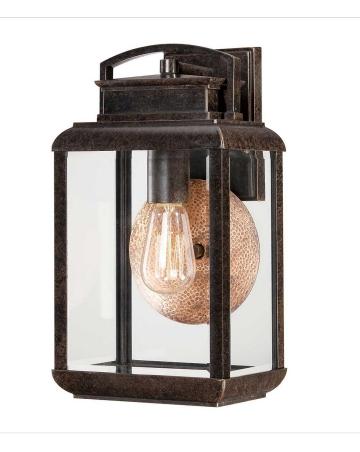

## QZ-BYRON-M

Byron 1 Light Medium Wall Lantern - Imperial Bronze with Copper Reflector

| DETAILS           |                                          |
|-------------------|------------------------------------------|
| BRAND             | Quoizel                                  |
| FAMILY            | Byron                                    |
| SUITABLE LOCATION | Exterior                                 |
| GUARANTEE         | 3 Year Anti Corrosion<br>Guarantee       |
| IP RATING         | IP44                                     |
| FINISH            | Imperial Bronze With<br>Copper Reflector |
| FITTING HEIGHT    | 368mm                                    |
| WIDTH             | 203mm                                    |
| PROJECTION/DEPTH  | 178mm                                    |
| POWER SOURCE      | Mains Voltage                            |
| VOLTAGE           | 220-240v 50hz                            |
| MAXIMUM WATTAGE   | 60W                                      |
| NUMBER OF LAMPS   | 1                                        |
| SOCKET            | E27                                      |
| INTEGRATED LED    | No                                       |
| CLASS             | Class I                                  |
| BUILD MATERIALS   | Cast Aluminium, Clear<br>Bevelled Glass  |
| DIMMABLE FITTING  | Compatible With Dimmable Lamps           |
| PRODUCT WEIGHT    | 3.87 Kg                                  |
| BOX WEIGHT        | 4.30 Kg                                  |

## **PRODUCT DETAILS**

The medium Byron gives the exterior of your home both beauty and an exclusive sense of style. Use a vintage LED bulb for a historic look and is enhanced by the copper-hued plate directly behind it. The clear bevelled glass and the Imperial Bronze finish complete the look. IP44 rated.