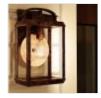

## QZ-BYRON-M

Byron 1 Light Medium Wall Lantern - Imperial Bronze with Copper Reflector

| DETAILS           |                                          |
|-------------------|------------------------------------------|
| BRAND             | Quoizel                                  |
| FAMILY            | Byron                                    |
| SUITABLE LOCATION | Exterior                                 |
| GUARANTEE         | 3 Year Anti Corrosion<br>Guarantee       |
| IP RATING         | IP44                                     |
| FINISH            | Imperial Bronze With<br>Copper Reflector |
| FITTING HEIGHT    | 368mm                                    |
| WIDTH             | 203mm                                    |
| PROJECTION/DEPTH  | 178mm                                    |
| POWER SOURCE      | Mains Voltage                            |
| VOLTAGE           | 220-240v 50hz                            |
| MAXIMUM WATTAGE   | 60W                                      |
| NUMBER OF LAMPS   | 1                                        |
| SOCKET            | E27                                      |
| INTEGRATED LED    | No                                       |
| CLASS             | Class I                                  |
| BUILD MATERIALS   | Cast Aluminium, Clear<br>Bevelled Glass  |
| DIMMABLE FITTING  | Compatible With Dimmable Lamps           |
| PRODUCT WEIGHT    | 3.87 Kg                                  |
| BOX WEIGHT        | 4.30 Kg                                  |

## **PRODUCT DETAILS**

The medium Byron gives the exterior of your home both beauty and an exclusive sense of style. Use a vintage LED bulb for a historic look and is enhanced by the copper-hued plate directly behind it. The clear bevelled glass and the Imperial Bronze finish complete the look. IP44 rated.