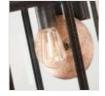

## QZ-BYRON-M

Byron 1 Light Medium Wall Lantern - Imperial Bronze with Copper Reflector

| DETAILS           |                                          |
|-------------------|------------------------------------------|
| BRAND             | Quoizel                                  |
| FAMILY            | Byron                                    |
| SUITABLE LOCATION | Exterior                                 |
| GUARANTEE         | 3 Year Anti Corrosion<br>Guarantee       |
| IP RATING         | IP44                                     |
| FINISH            | Imperial Bronze With<br>Copper Reflector |
| FITTING HEIGHT    | 368mm                                    |
| WIDTH             | 203mm                                    |
| PROJECTION/DEPTH  | 178mm                                    |
| POWER SOURCE      | Mains Voltage                            |
| VOLTAGE           | 220-240v 50hz                            |
| MAXIMUM WATTAGE   | 60W                                      |
| NUMBER OF LAMPS   | 1                                        |
| SOCKET            | E27                                      |
| INTEGRATED LED    | No                                       |
| CLASS             | Class I                                  |
| BUILD MATERIALS   | Cast Aluminium, Clear<br>Bevelled Glass  |
| DIMMABLE FITTING  | Compatible With Dimmable Lamps           |
| PRODUCT WEIGHT    | 3.87 Kg                                  |
| BOX WEIGHT        | 4.30 Kg                                  |

## **PRODUCT DETAILS**

The medium Byron gives the exterior of your home both beauty and an exclusive sense of style. Use a vintage LED bulb for a historic look and is enhanced by the copper-hued plate directly behind it. The clear bevelled glass and the Imperial Bronze finish complete the look. IP44 rated.