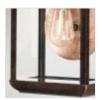

## QZ-BYRON-M

Byron 1 Light Medium Wall Lantern - Imperial Bronze with Copper Reflector

| DETAILS           |                                          |
|-------------------|------------------------------------------|
| BRAND             | Quoizel                                  |
| FAMILY            | Byron                                    |
| SUITABLE LOCATION | Exterior                                 |
| GUARANTEE         | 3 Year Anti Corrosion<br>Guarantee       |
| IP RATING         | IP44                                     |
| FINISH            | Imperial Bronze With<br>Copper Reflector |
| FITTING HEIGHT    | 368mm                                    |
| WIDTH             | 203mm                                    |
| PROJECTION/DEPTH  | 178mm                                    |
| POWER SOURCE      | Mains Voltage                            |
| VOLTAGE           | 220-240v 50hz                            |
| MAXIMUM WATTAGE   | 60W                                      |
| NUMBER OF LAMPS   | 1                                        |
| SOCKET            | E27                                      |
| INTEGRATED LED    | No                                       |
| CLASS             | Class I                                  |
| BUILD MATERIALS   | Cast Aluminium, Clear<br>Bevelled Glass  |
| DIMMABLE FITTING  | Compatible With Dimmable Lamps           |
| PRODUCT WEIGHT    | 3.87 Kg                                  |
| BOX WEIGHT        | 4.30 Kg                                  |

## **PRODUCT DETAILS**

The medium Byron gives the exterior of your home both beauty and an exclusive sense of style. Use a vintage LED bulb for a historic look and is enhanced by the copper-hued plate directly behind it. The clear bevelled glass and the Imperial Bronze finish complete the look. IP44 rated.