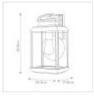

## QZ-BYRON-M

Byron 1 Light Medium Wall Lantern - Imperial Bronze with Copper Reflector

| DETAILS           |                                          |
|-------------------|------------------------------------------|
| BRAND             | Quoizel                                  |
| FAMILY            | Byron                                    |
| SUITABLE LOCATION | Exterior                                 |
| GUARANTEE         | 3 Year Anti Corrosion<br>Guarantee       |
| IP RATING         | IP44                                     |
| FINISH            | Imperial Bronze With<br>Copper Reflector |
| FITTING HEIGHT    | 368mm                                    |
| WIDTH             | 203mm                                    |
| PROJECTION/DEPTH  | 178mm                                    |
| POWER SOURCE      | Mains Voltage                            |
| VOLTAGE           | 220-240v 50hz                            |
| MAXIMUM WATTAGE   | 60W                                      |
| NUMBER OF LAMPS   | 1                                        |
| SOCKET            | E27                                      |
| INTEGRATED LED    | No                                       |
| CLASS             | Class I                                  |
| BUILD MATERIALS   | Cast Aluminium, Clear<br>Bevelled Glass  |
| DIMMABLE FITTING  | Compatible With Dimmable Lamps           |
| PRODUCT WEIGHT    | 3.87 Kg                                  |
| BOX WEIGHT        | 4.30 Kg                                  |