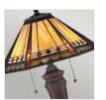

## QZ-ARDEN-TL Arden 2 Light Table Lamp - Bronze Patina

| DETAILS           |                                      |
|-------------------|--------------------------------------|
| BRAND             | Quoizel                              |
| FAMILY            | Arden                                |
| SUITABLE LOCATION | Interior                             |
| GUARANTEE         | General 2 Year Guarantee             |
| FINISH            | Bronze Patina                        |
| FITTING HEIGHT    | 597mm                                |
| WIDTH             | 406mm                                |
| PROJECTION/DEPTH  | 406mm                                |
| POWER SOURCE      | Plug                                 |
| VOLTAGE           | 220-240v 50hz                        |
| MAXIMUM WATTAGE   | 60W                                  |
| NUMBER OF LAMPS   | 2                                    |
| SOCKET            | E27                                  |
| INTEGRATED LED    | No                                   |
| CLASS             | Class I                              |
| BUILD MATERIALS   | Art Glass, Yellow Onyx,<br>Steel     |
| SHADE MATERIAL    | Tiffany Style Glass                  |
| DIMMABLE FITTING  | Compatible With Dimmable Smart Lamps |
| PRODUCT WEIGHT    | 4.5 Kg                               |
| BOX WEIGHT        | 5.00 Kg                              |

## PRODUCT DETAILS

The Arden table lamp is influenced by the Arts and Crafts genre. It is an enduring style that honours the tradition of fine craftsmanship and attention to detail. It pays homage to this timeless style which is typified by straight lines forming squares and rectangles along with the use of natural materials.