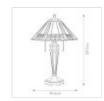

## QZ-ARDEN-TL Arden 2 Light Table Lamp - Bronze Patina

| DETAILS           |                                      |
|-------------------|--------------------------------------|
| BRAND             | Quoizel                              |
| FAMILY            | Arden                                |
| SUITABLE LOCATION | Interior                             |
| GUARANTEE         | General 2 Year Guarantee             |
| FINISH            | Bronze Patina                        |
| FITTING HEIGHT    | 597mm                                |
| WIDTH             | 406mm                                |
| PROJECTION/DEPTH  | 406mm                                |
| POWER SOURCE      | Plug                                 |
| VOLTAGE           | 220-240v 50hz                        |
| MAXIMUM WATTAGE   | 60W                                  |
| NUMBER OF LAMPS   | 2                                    |
| SOCKET            | E27                                  |
| INTEGRATED LED    | No                                   |
| CLASS             | Class I                              |
| BUILD MATERIALS   | Art Glass, Yellow Onyx,<br>Steel     |
| SHADE MATERIAL    | Tiffany Style Glass                  |
| DIMMABLE FITTING  | Compatible With Dimmable Smart Lamps |
| PRODUCT WEIGHT    | 4.5 Kg                               |
| BOX WEIGHT        | 5.00 Kg                              |