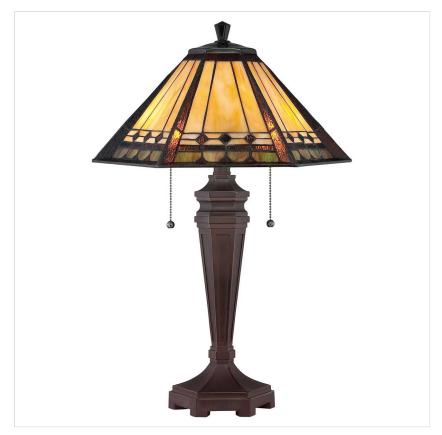

## QZ-ARDEN-TL Arden 2 Light Table Lamp - Bronze Patina

| DETAILS           |                                      |
|-------------------|--------------------------------------|
| BRAND             | Quoizel                              |
| FAMILY            | Arden                                |
| SUITABLE LOCATION | Interior                             |
| GUARANTEE         | General 2 Year Guarantee             |
| FINISH            | Bronze Patina                        |
| FITTING HEIGHT    | 597mm                                |
| WIDTH             | 406mm                                |
| PROJECTION/DEPTH  | 406mm                                |
| POWER SOURCE      | Plug                                 |
| VOLTAGE           | 220-240v 50hz                        |
| MAXIMUM WATTAGE   | 60W                                  |
| NUMBER OF LAMPS   | 2                                    |
| SOCKET            | E27                                  |
| INTEGRATED LED    | No                                   |
| CLASS             | Class I                              |
| BUILD MATERIALS   | Art Glass, Yellow Onyx,<br>Steel     |
| SHADE MATERIAL    | Tiffany Style Glass                  |
| DIMMABLE FITTING  | Compatible With Dimmable Smart Lamps |
| PRODUCT WEIGHT    | 4.5 Kg                               |
| BOX WEIGHT        | 5.00 Kg                              |

## PRODUCT DETAILS

The Arden table lamp is influenced by the Arts and Crafts genre. It is an enduring style that honours the tradition of fine craftsmanship and attention to detail. It pays homage to this timeless style which is typified by straight lines forming squares and rectangles along with the use of natural materials.