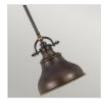

## QZ-EMERY-P-S-PN

Emery 1 Light Mini Pendant - Palladian Bronze

| DETAILS           |                                   |
|-------------------|-----------------------------------|
| BRAND             | Quoizel                           |
| FAMILY            | Emery                             |
| SUITABLE LOCATION | Interior                          |
| GUARANTEE         | General 2 Year Guarantee          |
| FINISH            | Palladian Bronze                  |
| FITTING HEIGHT    | 222mm                             |
| DIAMETER          | Ø203mm                            |
| WIDTH             | 203mm                             |
| MINIMUM DROP      | 345mm                             |
| MAXIMUM DROP      | 1259mm                            |
| POWER SOURCE      | Mains Voltage                     |
| VOLTAGE           | 220-240v 50hz                     |
| MAXIMUM WATTAGE   | 60W                               |
| NUMBER OF LAMPS   | 1                                 |
| SOCKET            | E27                               |
| INTEGRATED LED    | No                                |
| RODS SUPPLIED     | 2 X 300mm & 2 X 150mm<br>Rods.    |
| CLASS             | Class I                           |
| BUILD MATERIALS   | Steel                             |
| DIMMABLE FITTING  | Compatible With Dimmable<br>Lamps |
| PRODUCT WEIGHT    | 1.8 Kg                            |
| BOX WEIGHT        | 2.00 Kg                           |

## PRODUCT DETAILS

Emery is a classic Americana metal pendant series which adds a nostalgic flair to any kitchen island or dinner table. The single small sized pendant is available in a Palladian Bronze finish. It has an open base to the shade.