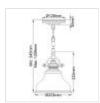

## QZ-EMERY-P-S-PN

Emery 1 Light Mini Pendant - Palladian Bronze

| DETAILS           |                                   |
|-------------------|-----------------------------------|
| BRAND             | Quoizel                           |
| FAMILY            | Emery                             |
| SUITABLE LOCATION | Interior                          |
| GUARANTEE         | General 2 Year Guarantee          |
| FINISH            | Palladian Bronze                  |
| FITTING HEIGHT    | 222mm                             |
| DIAMETER          | Ø203mm                            |
| WIDTH             | 203mm                             |
| MINIMUM DROP      | 345mm                             |
| MAXIMUM DROP      | 1259mm                            |
| POWER SOURCE      | Mains Voltage                     |
| VOLTAGE           | 220-240v 50hz                     |
| MAXIMUM WATTAGE   | 60W                               |
| NUMBER OF LAMPS   | 1                                 |
| SOCKET            | E27                               |
| INTEGRATED LED    | No                                |
| RODS SUPPLIED     | 2 X 300mm & 2 X 150mm<br>Rods.    |
| CLASS             | Class I                           |
| BUILD MATERIALS   | Steel                             |
| DIMMABLE FITTING  | Compatible With Dimmable<br>Lamps |
| PRODUCT WEIGHT    | 1.8 Kg                            |
| BOX WEIGHT        | 2.00 Kg                           |