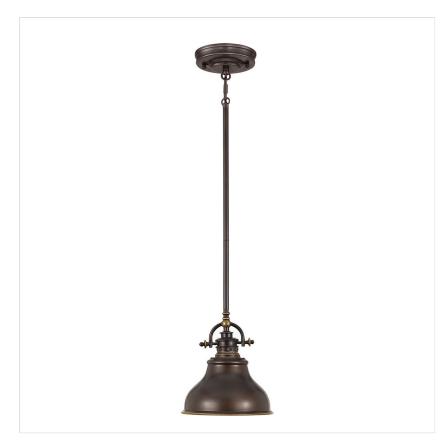

## QZ-EMERY-P-S-PN

Emery 1 Light Mini Pendant - Palladian Bronze

| DETAILS           |                                   |
|-------------------|-----------------------------------|
| BRAND             | Quoizel                           |
| FAMILY            | Emery                             |
| SUITABLE LOCATION | Interior                          |
| GUARANTEE         | General 2 Year Guarantee          |
| FINISH            | Palladian Bronze                  |
| FITTING HEIGHT    | 222mm                             |
| DIAMETER          | Ø203mm                            |
| WIDTH             | 203mm                             |
| MINIMUM DROP      | 345mm                             |
| MAXIMUM DROP      | 1259mm                            |
| POWER SOURCE      | Mains Voltage                     |
| VOLTAGE           | 220-240v 50hz                     |
| MAXIMUM WATTAGE   | 60W                               |
| NUMBER OF LAMPS   | 1                                 |
| SOCKET            | E27                               |
| INTEGRATED LED    | No                                |
| RODS SUPPLIED     | 2 X 300mm & 2 X 150mm<br>Rods.    |
| CLASS             | Class I                           |
| BUILD MATERIALS   | Steel                             |
| DIMMABLE FITTING  | Compatible With Dimmable<br>Lamps |
| PRODUCT WEIGHT    | 1.8 Kg                            |
| BOX WEIGHT        | 2.00 Kg                           |

## PRODUCT DETAILS

Emery is a classic Americana metal pendant series which adds a nostalgic flair to any kitchen island or dinner table. The single small sized pendant is available in a Palladian Bronze finish. It has an open base to the shade.