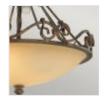

## FE-CHATEAU-SF

Chateau 2 Light Semi-Flush Light - Mocha Bronze

| DETAILS           |                                   |
|-------------------|-----------------------------------|
| BRAND             | Feiss                             |
| FAMILY            | Chateau                           |
| SUITABLE LOCATION | Interior                          |
| GUARANTEE         | General 2 Year Guarantee          |
| FINISH            | Mocha Bronze                      |
| FITTING HEIGHT    | 334mm                             |
| DIAMETER          | 392mm                             |
| WIDTH             | 392mm                             |
| POWER SOURCE      | Mains Voltage                     |
| VOLTAGE           | 220-240v 50hz                     |
| MAXIMUM WATTAGE   | 60W                               |
| NUMBER OF LAMPS   | 2                                 |
| SOCKET            | E27                               |
| INTEGRATED LED    | No                                |
| CLASS             | Class I                           |
| BUILD MATERIALS   | Steel, K9 Cut Glass               |
| DIMMABLE FITTING  | Compatible With Dimmable<br>Lamps |
| PRODUCT WEIGHT    | 4.32 Kg                           |
| BOX WEIGHT        | 4.80 Kg                           |

## **PRODUCT DETAILS**

The Chateau takes influence from European Castles and Stately homes. This ornate 2 Lt Semi-Flush is constructed of steel and finished in a Mocha Bronze finish.