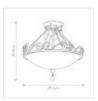

## FE-CHATEAU-SF

Chateau 2 Light Semi-Flush Light - Mocha Bronze

| DETAILS           |                                   |
|-------------------|-----------------------------------|
| BRAND             | Feiss                             |
| FAMILY            | Chateau                           |
| SUITABLE LOCATION | Interior                          |
| GUARANTEE         | General 2 Year Guarantee          |
| FINISH            | Mocha Bronze                      |
| FITTING HEIGHT    | 334mm                             |
| DIAMETER          | 392mm                             |
| WIDTH             | 392mm                             |
| POWER SOURCE      | Mains Voltage                     |
| VOLTAGE           | 220-240v 50hz                     |
| MAXIMUM WATTAGE   | 60W                               |
| NUMBER OF LAMPS   | 2                                 |
| SOCKET            | E27                               |
| INTEGRATED LED    | No                                |
| CLASS             | Class I                           |
| BUILD MATERIALS   | Steel, K9 Cut Glass               |
| DIMMABLE FITTING  | Compatible With Dimmable<br>Lamps |
| PRODUCT WEIGHT    | 4.32 Kg                           |
| BOX WEIGHT        | 4.80 Kg                           |