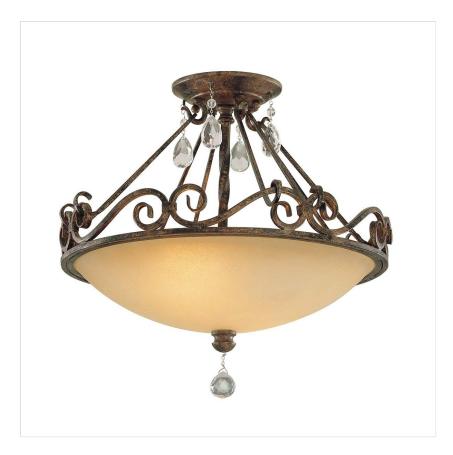

## FE-CHATEAU-SF

Chateau 2 Light Semi-Flush Light - Mocha Bronze

| DETAILS           |                                   |
|-------------------|-----------------------------------|
| BRAND             | Feiss                             |
| FAMILY            | Chateau                           |
| SUITABLE LOCATION | Interior                          |
| GUARANTEE         | General 2 Year Guarantee          |
| FINISH            | Mocha Bronze                      |
| FITTING HEIGHT    | 334mm                             |
| DIAMETER          | 392mm                             |
| WIDTH             | 392mm                             |
| POWER SOURCE      | Mains Voltage                     |
| VOLTAGE           | 220-240v 50hz                     |
| MAXIMUM WATTAGE   | 60W                               |
| NUMBER OF LAMPS   | 2                                 |
| SOCKET            | E27                               |
| INTEGRATED LED    | No                                |
| CLASS             | Class I                           |
| BUILD MATERIALS   | Steel, K9 Cut Glass               |
| DIMMABLE FITTING  | Compatible With Dimmable<br>Lamps |
| PRODUCT WEIGHT    | 4.32 Kg                           |
| BOX WEIGHT        | 4.80 Kg                           |

## **PRODUCT DETAILS**

The Chateau takes influence from European Castles and Stately homes. This ornate 2 Lt Semi-Flush is constructed of steel and finished in a Mocha Bronze finish.