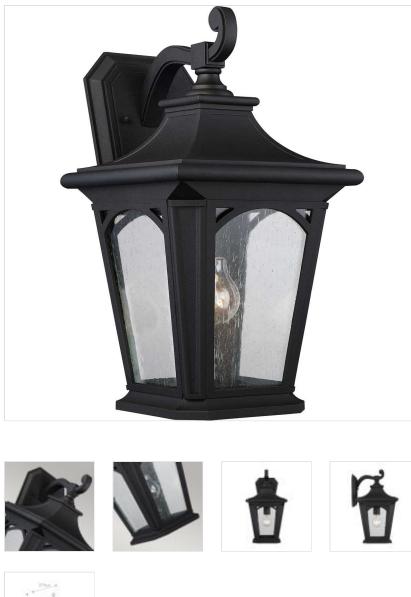

QZ-BEDFORD2-L Bedford 1 Light Large Wall Lantern - Mystic Black

| DETAILS                |                                                       |
|------------------------|-------------------------------------------------------|
| BRAND                  | Quoizel                                               |
| FAMILY                 | Bedford                                               |
| SUITABLE LOCATION      | Exterior                                              |
| GUARANTEE              | Coastal Collection 5 Year<br>Anti Corrosion Guarantee |
| IP RATING              | IP44                                                  |
| FINISH                 | Mystic Black                                          |
| FITTING HEIGHT         | 461mm                                                 |
| WIDTH                  | 254mm                                                 |
| PROJECTION/DEPTH       | 279mm                                                 |
| POWER SOURCE           | Mains Voltage                                         |
| VOLTAGE                | 220-240v 50hz                                         |
| MAXIMUM WATTAGE        | 60W                                                   |
| NUMBER OF LAMPS        | 1                                                     |
| SOCKET                 | E27                                                   |
| INTEGRATED LED         | No                                                    |
| CLASS                  | Class I                                               |
| <b>BUILD MATERIALS</b> | Weather Resistant<br>Composite, Seeded Glass          |
| DIMMABLE FITTING       | Compatible With Dimmable Lamps                        |
| PRODUCT WEIGHT         | 1.98 Kg                                               |
| BOX WEIGHT             | 2.20 Kg                                               |

## **PRODUCT DETAILS**

The Bedford outdoor series is classic and suitable for any home exterior. The clear seedy glass adds an aged feel and works perfectly with the Mystic Black finish. It is made of a composite material created to handle extreme heat and the brutal cold. IP44 rated.