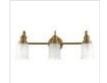

## QZ-SWELL3-BB-BATH

Swell 3 Light Wall Light - Brushed Brass

| DETAILS           |                                |
|-------------------|--------------------------------|
| BRAND             | Quoizel                        |
| FAMILY            | Swell                          |
| SUITABLE LOCATION | Interior / Bathroom            |
| GUARANTEE         | General 2 Year Guarantee       |
| IP RATING         | IP44                           |
| FINISH            | Brushed Brass                  |
| FITTING HEIGHT    | 237mm                          |
| DIAMETER          | 610mm                          |
| WIDTH             | 610mm                          |
| PROJECTION/DEPTH  | 171mm                          |
| POWER SOURCE      | Mains Voltage                  |
| VOLTAGE           | 220-240v 50hz                  |
| MAXIMUM WATTAGE   | 3W LED                         |
| NUMBER OF LAMPS   | 3                              |
| SOCKET            | G9                             |
| INTEGRATED LED    | Yes                            |
| LED LUMENS        | 300Lm Each                     |
| LED COLOUR TEMP   | 3000k                          |
| CLASS             | Class I                        |
| BUILD MATERIALS   | Steel, Frosted Glass           |
| HOURS             | 25000                          |
| DIMMABLE FITTING  | Compatible With Dimmable Lamps |
| PRODUCT WEIGHT    | 2.5 Kg                         |
| BOX WEIGHT        | 3.60 Kg                        |
|                   |                                |

## **PRODUCT DETAILS**

The Swell Bathroom 3Lt Wall light is a stylish American classic, built of steel and finished in Brushed Brass for that timeless Metropolitan look. IP44 Rated.