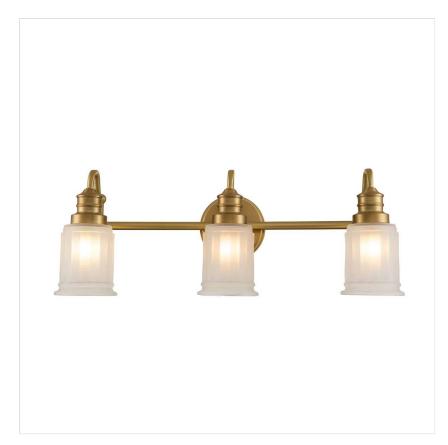

## QZ-SWELL3-BB-BATH

Swell 3 Light Wall Light - Brushed Brass

| DETAILS           |                                |
|-------------------|--------------------------------|
| BRAND             | Quoizel                        |
| FAMILY            | Swell                          |
| SUITABLE LOCATION | Interior / Bathroom            |
| GUARANTEE         | General 2 Year Guarantee       |
| IP RATING         | IP44                           |
| FINISH            | Brushed Brass                  |
| FITTING HEIGHT    | 237mm                          |
| DIAMETER          | 610mm                          |
| WIDTH             | 610mm                          |
| PROJECTION/DEPTH  | 171mm                          |
| POWER SOURCE      | Mains Voltage                  |
| VOLTAGE           | 220-240v 50hz                  |
| MAXIMUM WATTAGE   | 3W LED                         |
| NUMBER OF LAMPS   | 3                              |
| SOCKET            | G9                             |
| INTEGRATED LED    | Yes                            |
| LED LUMENS        | 300Lm Each                     |
| LED COLOUR TEMP   | 3000k                          |
| CLASS             | Class I                        |
| BUILD MATERIALS   | Steel, Frosted Glass           |
| HOURS             | 25000                          |
| DIMMABLE FITTING  | Compatible With Dimmable Lamps |
| PRODUCT WEIGHT    | 2.5 Kg                         |
| BOX WEIGHT        | 3.60 Kg                        |
|                   |                                |

## **PRODUCT DETAILS**

The Swell Bathroom 3Lt Wall light is a stylish American classic, built of steel and finished in Brushed Brass for that timeless Metropolitan look. IP44 Rated.