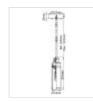

## FE-PAYNE-MPBATH

Payne 1 Light Mini Pendant - Polished Chrome

| DETAILS           |                                   |
|-------------------|-----------------------------------|
| BRAND             | Feiss                             |
| FAMILY            | Payne                             |
| SUITABLE LOCATION | Interior / Bathroom               |
| GUARANTEE         | General 2 Year Guarantee          |
| IP RATING         | IP44                              |
| FINISH            | Polished Chrome                   |
| FITTING HEIGHT    | 251mm                             |
| DIAMETER          | 74mm                              |
| WIDTH             | 74mm                              |
| MINIMUM DROP      | 324mm                             |
| MAXIMUM DROP      | 1203mm                            |
| POWER SOURCE      | Mains Voltage                     |
| VOLTAGE           | 220-240v 50hz                     |
| MAXIMUM WATTAGE   | 3W LED                            |
| NUMBER OF LAMPS   | 1                                 |
| SOCKET            | G9                                |
| INTEGRATED LED    | No                                |
| LED LUMENS        | 300Lm                             |
| LED COLOUR TEMP   | 3000k                             |
| RODS SUPPLIED     | 1 X 180mm & 3 X 333mm<br>Rods.    |
| CLASS             | Class I                           |
| BUILD MATERIALS   | Steel, Opal Glass                 |
| HOURS             | 25000                             |
| DIMMABLE FITTING  | Compatible With Dimmable<br>Lamps |
| PRODUCT WEIGHT    | 1.31 Kg                           |
| BOX WEIGHT        | 1.45 Kg                           |
|                   |                                   |