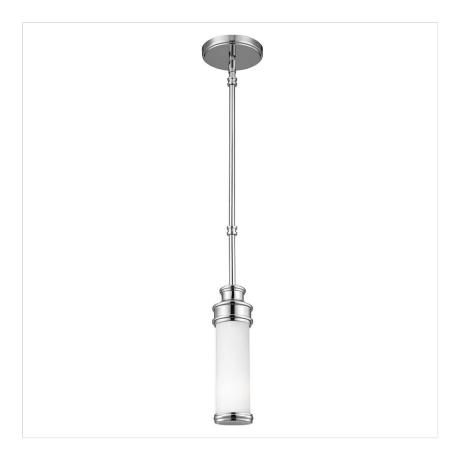

## FE-PAYNE-MPBATH

Payne 1 Light Mini Pendant - Polished Chrome

| DETAILS           |                                   |
|-------------------|-----------------------------------|
| BRAND             | Feiss                             |
| FAMILY            | Payne                             |
| SUITABLE LOCATION | Interior / Bathroom               |
| GUARANTEE         | General 2 Year Guarantee          |
| IP RATING         | IP44                              |
| FINISH            | Polished Chrome                   |
| FITTING HEIGHT    | 251mm                             |
| DIAMETER          | 74mm                              |
| WIDTH             | 74mm                              |
| MINIMUM DROP      | 324mm                             |
| MAXIMUM DROP      | 1203mm                            |
| POWER SOURCE      | Mains Voltage                     |
| VOLTAGE           | 220-240v 50hz                     |
| MAXIMUM WATTAGE   | 3W LED                            |
| NUMBER OF LAMPS   | 1                                 |
| SOCKET            | G9                                |
| INTEGRATED LED    | No                                |
| LED LUMENS        | 300Lm                             |
| LED COLOUR TEMP   | 3000k                             |
| RODS SUPPLIED     | 1 X 180mm & 3 X 333mm<br>Rods.    |
| CLASS             | Class I                           |
| BUILD MATERIALS   | Steel, Opal Glass                 |
| HOURS             | 25000                             |
| DIMMABLE FITTING  | Compatible With Dimmable<br>Lamps |
| PRODUCT WEIGHT    | 1.31 Kg                           |
| BOX WEIGHT        | 1.45 Kg                           |
|                   |                                   |

## **PRODUCT DETAILS**

Steeped in the revived English Tudor design trend, the Payne collection still has an elegantly simple and modern profile. The clean, white, opal etched glass complements the simple spun metal rings, as well as setting off the more detailed