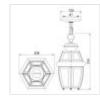

## QZ-NEWBURY8-M-PB

Newbury 1 Light Medium Chain Lantern - Lacquered Polished Brass

| DETAILS           |                                |
|-------------------|--------------------------------|
| BRAND             | Quoizel                        |
| FAMILY            | Newbury                        |
| SUITABLE LOCATION | Exterior                       |
| GUARANTEE         | General 2 Year Guarantee       |
| IP RATING         | IP23                           |
| FINISH            | Lacquered Polished Brass       |
| FITTING HEIGHT    | 334mm                          |
| WIDTH             | 203mm                          |
| MINIMUM DROP      | 410mm                          |
| MAXIMUM DROP      | 1570mm                         |
| POWER SOURCE      | Mains Voltage                  |
| VOLTAGE           | 220-240v 50hz                  |
| MAXIMUM WATTAGE   | 60W                            |
| NUMBER OF LAMPS   | 1                              |
| SOCKET            | E27                            |
| INTEGRATED LED    | No                             |
| CLASS             | Class I                        |
| BUILD MATERIALS   | Brass, Clear Bevelled Glass    |
| DIMMABLE FITTING  | Compatible With Dimmable Lamps |
| PRODUCT WEIGHT    | 2.34 Kg                        |
| BOX WEIGHT        | 2.60 Kg                        |