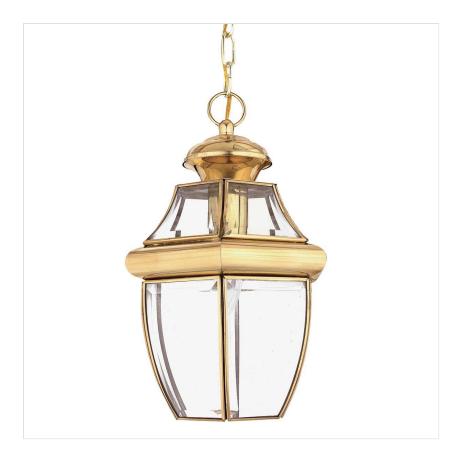

## QZ-NEWBURY8-M-PB

Newbury 1 Light Medium Chain Lantern - Lacquered Polished Brass

| DETAILS           |                                |
|-------------------|--------------------------------|
| BRAND             | Quoizel                        |
| FAMILY            | Newbury                        |
| SUITABLE LOCATION | Exterior                       |
| GUARANTEE         | General 2 Year Guarantee       |
| IP RATING         | IP23                           |
| FINISH            | Lacquered Polished Brass       |
| FITTING HEIGHT    | 334mm                          |
| WIDTH             | 203mm                          |
| MINIMUM DROP      | 410mm                          |
| MAXIMUM DROP      | 1570mm                         |
| POWER SOURCE      | Mains Voltage                  |
| VOLTAGE           | 220-240v 50hz                  |
| MAXIMUM WATTAGE   | 60W                            |
| NUMBER OF LAMPS   | 1                              |
| SOCKET            | E27                            |
| INTEGRATED LED    | No                             |
| CLASS             | Class I                        |
| BUILD MATERIALS   | Brass, Clear Bevelled Glass    |
| DIMMABLE FITTING  | Compatible With Dimmable Lamps |
| PRODUCT WEIGHT    | 2.34 Kg                        |
| BOX WEIGHT        | 2.60 Kg                        |

## **PRODUCT DETAILS**

When it comes to curb appeal, outdoor lighting plays a large part in creating a special ambiance. The classic design and bevelled glass, along with the Newbury's polished brass manufacture, gives the outside of your home a rich elegance. It is a versatile look that coordinates with almost any architectural style. The polished finish will age over time if not maintained. IP23 rated.