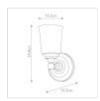

## FE-HUGOLAKE1BATH

Huguenot Lake 1 Light Wall Light - Polished Chrome

| DETAILS           |                                   |
|-------------------|-----------------------------------|
| BRAND             | Feiss                             |
| FAMILY            | Huguenot Lake                     |
| SUITABLE LOCATION | Interior / Bathroom               |
| GUARANTEE         | General 2 Year Guarantee          |
| IP RATING         | IP44                              |
| FINISH            | Polished Chrome                   |
| FITTING HEIGHT    | 248mm                             |
| WIDTH             | 133mm                             |
| PROJECTION/DEPTH  | 152mm                             |
| POWER SOURCE      | Mains Voltage                     |
| VOLTAGE           | 220-240v 50hz                     |
| MAXIMUM WATTAGE   | 3W LED                            |
| NUMBER OF LAMPS   | 1                                 |
| SOCKET            | G9                                |
| INTEGRATED LED    | No                                |
| LED LUMENS        | 300Lm                             |
| LED COLOUR TEMP   | 3000k                             |
| CLASS             | Class I                           |
| BUILD MATERIALS   | Steel, Opal Glass                 |
| HOURS             | 25000                             |
| DIMMABLE FITTING  | Compatible With Dimmable<br>Lamps |
| PRODUCT WEIGHT    | 1.71 Kg                           |
| BOX WEIGHT        | 1.90 Kg                           |