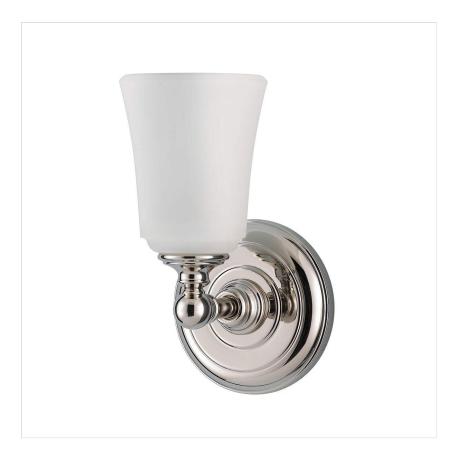

## FE-HUGOLAKE1BATH

Huguenot Lake 1 Light Wall Light - Polished Chrome

| DETAILS           |                                   |
|-------------------|-----------------------------------|
| BRAND             | Feiss                             |
| FAMILY            | Huguenot Lake                     |
| SUITABLE LOCATION | Interior / Bathroom               |
| GUARANTEE         | General 2 Year Guarantee          |
| IP RATING         | IP44                              |
| FINISH            | Polished Chrome                   |
| FITTING HEIGHT    | 248mm                             |
| WIDTH             | 133mm                             |
| PROJECTION/DEPTH  | 152mm                             |
| POWER SOURCE      | Mains Voltage                     |
| VOLTAGE           | 220-240v 50hz                     |
| MAXIMUM WATTAGE   | 3W LED                            |
| NUMBER OF LAMPS   | 1                                 |
| SOCKET            | G9                                |
| INTEGRATED LED    | No                                |
| LED LUMENS        | 300Lm                             |
| LED COLOUR TEMP   | 3000k                             |
| CLASS             | Class I                           |
| BUILD MATERIALS   | Steel, Opal Glass                 |
| HOURS             | 25000                             |
| DIMMABLE FITTING  | Compatible With Dimmable<br>Lamps |
| PRODUCT WEIGHT    | 1.71 Kg                           |
| BOX WEIGHT        | 1.90 Kg                           |

## **PRODUCT DETAILS**

A contemporary rendition of an early Colonial look, the Huguenot Lake bath lighting collection features a circular motif, hand spun fitters pressed Opal Etched glass and a Polished Chrome finish. Fixtures may be mounted in the up or down position.