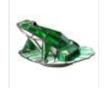

## PRODUCT DETAILS

Create a point of intrigue in your home with the eye catching Frog shaped accent lamp. Brighten an entryway or bedroom with these charming handcrafted animals which also makes great conversation pieces. Each one has Tiffany style glass panels individually arranged and bases with an Architectural Bronze finish.