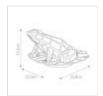

## QZ-FROG-TL

Tiffany Animal Lamps Frog Lamp - Vintage Bronze

| DETAILS           |                          |
|-------------------|--------------------------|
| BRAND             | Quoizel                  |
| FAMILY            | Tiffany Animal Lamps     |
| SUITABLE LOCATION | Interior                 |
| GUARANTEE         | General 2 Year Guarantee |
| FINISH            | Vintage Bronze           |
| FITTING HEIGHT    | 132mm                    |
| WIDTH             | 220mm                    |
| PROJECTION/DEPTH  | 228mm                    |
| POWER SOURCE      | Low Voltage              |
| VOLTAGE           | 12v                      |
| MAXIMUM WATTAGE   | 12V - 3W LED             |
| NUMBER OF LAMPS   | 1                        |
| SOCKET            | G9                       |
| INTEGRATED LED    | No                       |
| LED LUMENS        | 300Lm                    |
| LED COLOUR TEMP   | 3000k                    |
| CLASS             | Class III                |
| BUILD MATERIALS   | Steel, Art Glass         |
| SHADE MATERIAL    | Tiffany Style Glass      |
| HOURS             | 25000                    |
| DIMMABLE FITTING  | Not Dimmable             |
| PRODUCT WEIGHT    | 1.35 Kg                  |
| BOX WEIGHT        | 1.50 Kg                  |