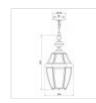

## QZ-NEWBURY8-L-PB

Newbury 2 Light Large Chain Lantern - Lacquered Polished Brass

| DETAILS           |                                |
|-------------------|--------------------------------|
| BRAND             | Quoizel                        |
| FAMILY            | Newbury                        |
| SUITABLE LOCATION | Exterior                       |
| GUARANTEE         | General 2 Year Guarantee       |
| IP RATING         | IP23                           |
| FINISH            | Lacquered Polished Brass       |
| FITTING HEIGHT    | 497mm                          |
| DIAMETER          | 264mm                          |
| WIDTH             | 264mm                          |
| MINIMUM DROP      | 508mm                          |
| MAXIMUM DROP      | 1708mm                         |
| POWER SOURCE      | Mains Voltage                  |
| VOLTAGE           | 220-240v 50hz                  |
| MAXIMUM WATTAGE   | 60W                            |
| NUMBER OF LAMPS   | 2                              |
| SOCKET            | E14                            |
| INTEGRATED LED    | No                             |
| CLASS             | Class I                        |
| BUILD MATERIALS   | Brass, Clear Bevelled Glass    |
| DIMMABLE FITTING  | Compatible With Dimmable Lamps |
| PRODUCT WEIGHT    | 3.83 Kg                        |
| BOX WEIGHT        | 4.25 Kg                        |

## **PRODUCT DETAILS**

When it comes to curb appeal, outdoor lighting plays a large part in creating a special ambiance. The classic design and bevelled glass, along with the Newbury's polished brass manufacture, gives the outside of your home a rich elegance. It is a versatile look that coordinates with almost any architectural style. The polished finish will age over time if not maintained. IP23 rated.