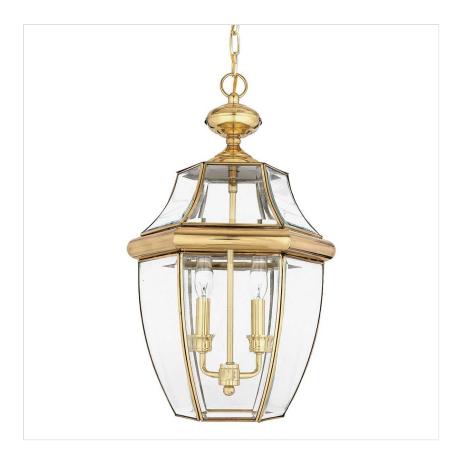

## QZ-NEWBURY8-L-PB

Newbury 2 Light Large Chain Lantern - Lacquered Polished Brass

| DETAILS           |                                |
|-------------------|--------------------------------|
| BRAND             | Quoizel                        |
| FAMILY            | Newbury                        |
| SUITABLE LOCATION | Exterior                       |
| GUARANTEE         | General 2 Year Guarantee       |
| IP RATING         | IP23                           |
| FINISH            | Lacquered Polished Brass       |
| FITTING HEIGHT    | 497mm                          |
| DIAMETER          | 264mm                          |
| WIDTH             | 264mm                          |
| MINIMUM DROP      | 508mm                          |
| MAXIMUM DROP      | 1708mm                         |
| POWER SOURCE      | Mains Voltage                  |
| VOLTAGE           | 220-240v 50hz                  |
| MAXIMUM WATTAGE   | 60W                            |
| NUMBER OF LAMPS   | 2                              |
| SOCKET            | E14                            |
| INTEGRATED LED    | No                             |
| CLASS             | Class I                        |
| BUILD MATERIALS   | Brass, Clear Bevelled Glass    |
| DIMMABLE FITTING  | Compatible With Dimmable Lamps |
| PRODUCT WEIGHT    | 3.83 Kg                        |
| BOX WEIGHT        | 4.25 Kg                        |

## **PRODUCT DETAILS**

When it comes to curb appeal, outdoor lighting plays a large part in creating a special ambiance. The classic design and bevelled glass, along with the Newbury's polished brass manufacture, gives the outside of your home a rich elegance. It is a versatile look that coordinates with almost any architectural style. The polished finish will age over time if not maintained. IP23 rated.