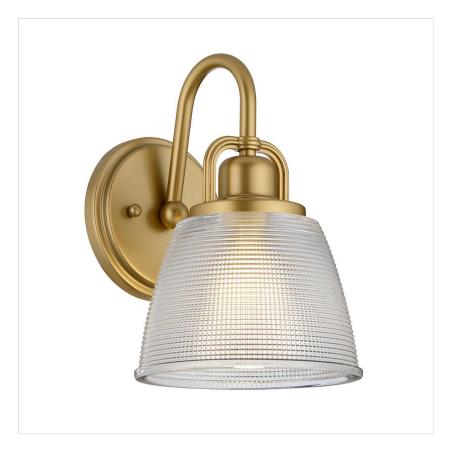

## QZ-DUBLIN1-PNBR

Dublin 1 Light Wall Light - Painted Natural Brass

| DETAILS           |                                |
|-------------------|--------------------------------|
| BRAND             | Quoizel                        |
| FAMILY            | Dublin                         |
| SUITABLE LOCATION | Interior / Bathroom            |
| GUARANTEE         | General 2 Year Guarantee       |
| IP RATING         | IP44                           |
| FINISH            | Painted Natural Brass          |
| FITTING HEIGHT    | 246mm                          |
| WIDTH             | 165mm                          |
| PROJECTION/DEPTH  | 200mm                          |
| POWER SOURCE      | Mains Voltage                  |
| VOLTAGE           | 220-240v 50hz                  |
| MAXIMUM WATTAGE   | 3W LED                         |
| NUMBER OF LAMPS   | 1                              |
| SOCKET            | G9                             |
| INTEGRATED LED    | No                             |
| LED LUMENS        | 300Lm                          |
| LED COLOUR TEMP   | 3000k                          |
| CLASS             | Class I                        |
| BUILD MATERIALS   | Steel, Glass                   |
| HOURS             | 25000                          |
| DIMMABLE FITTING  | Compatible With Dimmable Lamps |
| PRODUCT WEIGHT    | 1.73 Kg                        |
| BOX WEIGHT        | 1.92 Kg                        |
|                   |                                |

## PRODUCT DETAILS

The Dublin bathroom wall light features a detailed pressed glass shade with a textured look complemented by a Painted Natural Brass metalwork, creating a sophisticated fitting suitable for any home. IP44 rated.