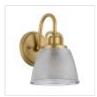

## PRODUCT DETAILS

The Dublin bathroom wall light features a detailed pressed glass shade with a textured look complemented by a Painted Natural Brass metalwork, creating a sophisticated fitting suitable for any home. IP44 rated.