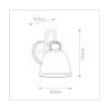

## QZ-DUBLIN1-PNBR

Dublin 1 Light Wall Light - Painted Natural Brass

| DETAILS           |                                |
|-------------------|--------------------------------|
| BRAND             | Quoizel                        |
| FAMILY            | Dublin                         |
| SUITABLE LOCATION | Interior / Bathroom            |
| GUARANTEE         | General 2 Year Guarantee       |
| IP RATING         | IP44                           |
| FINISH            | Painted Natural Brass          |
| FITTING HEIGHT    | 246mm                          |
| WIDTH             | 165mm                          |
| PROJECTION/DEPTH  | 200mm                          |
| POWER SOURCE      | Mains Voltage                  |
| VOLTAGE           | 220-240v 50hz                  |
| MAXIMUM WATTAGE   | 3W LED                         |
| NUMBER OF LAMPS   | 1                              |
| SOCKET            | G9                             |
| INTEGRATED LED    | No                             |
| LED LUMENS        | 300Lm                          |
| LED COLOUR TEMP   | 3000k                          |
| CLASS             | Class I                        |
| BUILD MATERIALS   | Steel, Glass                   |
| HOURS             | 25000                          |
| DIMMABLE FITTING  | Compatible With Dimmable Lamps |
| PRODUCT WEIGHT    | 1.73 Kg                        |
| BOX WEIGHT        | 1.92 Kg                        |
|                   |                                |