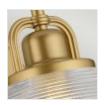

## QZ-DUBLIN1-PNBR

Dublin 1 Light Wall Light - Painted Natural Brass

| DETAILS           |                                |
|-------------------|--------------------------------|
| BRAND             | Quoizel                        |
| FAMILY            | Dublin                         |
| SUITABLE LOCATION | Interior / Bathroom            |
| GUARANTEE         | General 2 Year Guarantee       |
| IP RATING         | IP44                           |
| FINISH            | Painted Natural Brass          |
| FITTING HEIGHT    | 246mm                          |
| WIDTH             | 165mm                          |
| PROJECTION/DEPTH  | 200mm                          |
| POWER SOURCE      | Mains Voltage                  |
| VOLTAGE           | 220-240v 50hz                  |
| MAXIMUM WATTAGE   | 3W LED                         |
| NUMBER OF LAMPS   | 1                              |
| SOCKET            | G9                             |
| INTEGRATED LED    | No                             |
| LED LUMENS        | 300Lm                          |
| LED COLOUR TEMP   | 3000k                          |
| CLASS             | Class I                        |
| BUILD MATERIALS   | Steel, Glass                   |
| HOURS             | 25000                          |
| DIMMABLE FITTING  | Compatible With Dimmable Lamps |
| PRODUCT WEIGHT    | 1.73 Kg                        |
| BOX WEIGHT        | 1.92 Kg                        |
|                   |                                |

## PRODUCT DETAILS

The Dublin bathroom wall light features a detailed pressed glass shade with a textured look complemented by a Painted Natural Brass metalwork, creating a sophisticated fitting suitable for any home. IP44 rated.