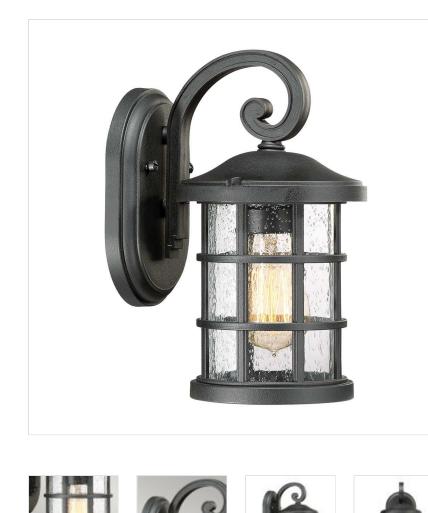

WIDTH

SUITABLE LOCATION

Crusade 1 Light Small Wall Lantern - Earth

Quoizel

Crusade

Exterior

IP44

Earth Black

## **PRODUCT DETAILS**

Inspired by Craftsman design, the Crusade outdoor series is clean and classic. Encased in crisscrossed bands, the clear seeded glass emits plenty of light. The fixture body is created using a composite material suitable for extreme temperatures and is resistant to fading. IP44 rated.