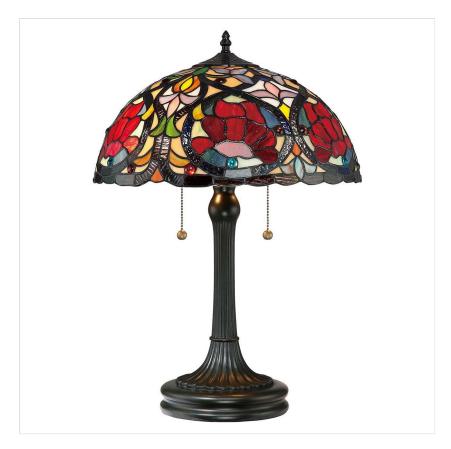

## QZ-LARISSA-TL

Larissa 2 Light Table Lamp - Vintage Bronze

| DETAILS           |                                      |
|-------------------|--------------------------------------|
| BRAND             | Quoizel                              |
| FAMILY            | Larissa                              |
| SUITABLE LOCATION | Interior                             |
| GUARANTEE         | General 2 Year Guarantee             |
| FINISH            | Vintage Bronze                       |
| FITTING HEIGHT    | 584mm                                |
| WIDTH             | 406mm                                |
| PROJECTION/DEPTH  | 406mm                                |
| POWER SOURCE      | Plug                                 |
| VOLTAGE           | 220-240v 50hz                        |
| MAXIMUM WATTAGE   | 60W                                  |
| NUMBER OF LAMPS   | 2                                    |
| SOCKET            | E27                                  |
| INTEGRATED LED    | No                                   |
| CLASS             | Class I                              |
| BUILD MATERIALS   | Steel, Resin, Art Glass              |
| SHADE MATERIAL    | Tiffany Style Glass                  |
| DIMMABLE FITTING  | Compatible With Dimmable Smart Lamps |
| PRODUCT WEIGHT    | 5 Kg                                 |
| BOX WEIGHT        | 5.55 Kg                              |
|                   |                                      |

## **PRODUCT DETAILS**

Larissa is a beautiful Tiffany style table lamp that features a handcrafted, genuine art glass shade created in rich jewel tones as well as soft pastels. The glass is arranged in a classic Art Nouveau pattern. The warm colour palette creates a harmonious balance of light, and the complementary base is finished in a Vintage Bronze.