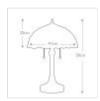

## QZ-LARISSA-TL

Larissa 2 Light Table Lamp - Vintage Bronze

| DETAILS           |                                      |
|-------------------|--------------------------------------|
| BRAND             | Quoizel                              |
| FAMILY            | Larissa                              |
| SUITABLE LOCATION | Interior                             |
| GUARANTEE         | General 2 Year Guarantee             |
| FINISH            | Vintage Bronze                       |
| FITTING HEIGHT    | 584mm                                |
| WIDTH             | 406mm                                |
| PROJECTION/DEPTH  | 406mm                                |
| POWER SOURCE      | Plug                                 |
| VOLTAGE           | 220-240v 50hz                        |
| MAXIMUM WATTAGE   | 60W                                  |
| NUMBER OF LAMPS   | 2                                    |
| SOCKET            | E27                                  |
| INTEGRATED LED    | No                                   |
| CLASS             | Class I                              |
| BUILD MATERIALS   | Steel, Resin, Art Glass              |
| SHADE MATERIAL    | Tiffany Style Glass                  |
| DIMMABLE FITTING  | Compatible With Dimmable Smart Lamps |
| PRODUCT WEIGHT    | 5 Kg                                 |
| BOX WEIGHT        | 5.55 Kg                              |
|                   |                                      |