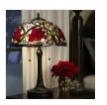

## QZ-LARISSA-TL

Larissa 2 Light Table Lamp - Vintage Bronze

| DETAILS           |                                      |
|-------------------|--------------------------------------|
| BRAND             | Quoizel                              |
| FAMILY            | Larissa                              |
| SUITABLE LOCATION | Interior                             |
| GUARANTEE         | General 2 Year Guarantee             |
| FINISH            | Vintage Bronze                       |
| FITTING HEIGHT    | 584mm                                |
| WIDTH             | 406mm                                |
| PROJECTION/DEPTH  | 406mm                                |
| POWER SOURCE      | Plug                                 |
| VOLTAGE           | 220-240v 50hz                        |
| MAXIMUM WATTAGE   | 60W                                  |
| NUMBER OF LAMPS   | 2                                    |
| SOCKET            | E27                                  |
| INTEGRATED LED    | No                                   |
| CLASS             | Class I                              |
| BUILD MATERIALS   | Steel, Resin, Art Glass              |
| SHADE MATERIAL    | Tiffany Style Glass                  |
| DIMMABLE FITTING  | Compatible With Dimmable Smart Lamps |
| PRODUCT WEIGHT    | 5 Kg                                 |
| BOX WEIGHT        | 5.55 Kg                              |
|                   |                                      |

## **PRODUCT DETAILS**

Larissa is a beautiful Tiffany style table lamp that features a handcrafted, genuine art glass shade created in rich jewel tones as well as soft pastels. The glass is arranged in a classic Art Nouveau pattern. The warm colour palette creates a harmonious balance of light, and the complementary base is finished in a Vintage Bronze.