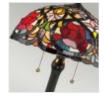

## QZ-LARISSA-TL

Larissa 2 Light Table Lamp - Vintage Bronze

| DETAILS           |                                      |
|-------------------|--------------------------------------|
| BRAND             | Quoizel                              |
| FAMILY            | Larissa                              |
| SUITABLE LOCATION | Interior                             |
| GUARANTEE         | General 2 Year Guarantee             |
| FINISH            | Vintage Bronze                       |
| FITTING HEIGHT    | 584mm                                |
| WIDTH             | 406mm                                |
| PROJECTION/DEPTH  | 406mm                                |
| POWER SOURCE      | Plug                                 |
| VOLTAGE           | 220-240v 50hz                        |
| MAXIMUM WATTAGE   | 60W                                  |
| NUMBER OF LAMPS   | 2                                    |
| SOCKET            | E27                                  |
| INTEGRATED LED    | No                                   |
| CLASS             | Class I                              |
| BUILD MATERIALS   | Steel, Resin, Art Glass              |
| SHADE MATERIAL    | Tiffany Style Glass                  |
| DIMMABLE FITTING  | Compatible With Dimmable Smart Lamps |
| PRODUCT WEIGHT    | 5 Kg                                 |
| BOX WEIGHT        | 5.55 Kg                              |
|                   |                                      |

## **PRODUCT DETAILS**

Larissa is a beautiful Tiffany style table lamp that features a handcrafted, genuine art glass shade created in rich jewel tones as well as soft pastels. The glass is arranged in a classic Art Nouveau pattern. The warm colour palette creates a harmonious balance of light, and the complementary base is finished in a Vintage Bronze.