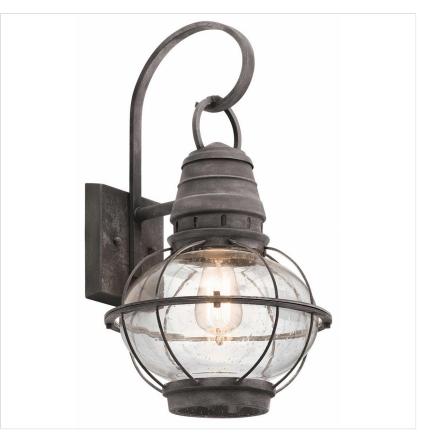

## KL-BRIDGEPOINT-L Bridgepoint 1 Light Large Wall Lantern Weathered Zinc

| DETAILS           |                                    |
|-------------------|------------------------------------|
| BRAND             | Kichler                            |
| FAMILY            | Bridge Point                       |
| SUITABLE LOCATION | Exterior                           |
| GUARANTEE         | 3 Year Anti Corrosion<br>Guarantee |
| IP RATING         | IP44                               |
| FINISH            | Weathered Zinc                     |
| FITTING HEIGHT    | 510mm                              |
| WIDTH             | 280mm                              |
| PROJECTION/DEPTH  | 310mm                              |
| POWER SOURCE      | Mains Voltage                      |
| VOLTAGE           | 220-240v 50hz                      |
| MAXIMUM WATTAGE   | 60W                                |
| NUMBER OF LAMPS   | 1                                  |
| SOCKET            | E27                                |
| INTEGRATED LED    | No                                 |
| CLASS             | Class I                            |
| BUILD MATERIALS   | Aluminium, Clear Seeded<br>Glass   |
| DIMMABLE FITTING  | Compatible With Dimmable<br>Lamps  |
| PRODUCT WEIGHT    | 1.62 Kg                            |
| BOX WEIGHT        | 1.80 Kg                            |

## **PRODUCT DETAILS**

The Bridge Point outdoor collection embodies the classic styling of nautical and railway lighting. It features a Weathered Zinc finish surrounding clear seeded glass. IP44 rated.