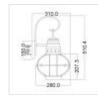

## KL-BRIDGEPOINT-L Bridgepoint 1 Light Large Wall Lantern Weathered Zinc

| DETAILS           |                                    |
|-------------------|------------------------------------|
| BRAND             | Kichler                            |
| FAMILY            | Bridge Point                       |
| SUITABLE LOCATION | Exterior                           |
| GUARANTEE         | 3 Year Anti Corrosion<br>Guarantee |
| IP RATING         | IP44                               |
| FINISH            | Weathered Zinc                     |
| FITTING HEIGHT    | 510mm                              |
| WIDTH             | 280mm                              |
| PROJECTION/DEPTH  | 310mm                              |
| POWER SOURCE      | Mains Voltage                      |
| VOLTAGE           | 220-240v 50hz                      |
| MAXIMUM WATTAGE   | 60W                                |
| NUMBER OF LAMPS   | 1                                  |
| SOCKET            | E27                                |
| INTEGRATED LED    | No                                 |
| CLASS             | Class I                            |
| BUILD MATERIALS   | Aluminium, Clear Seeded<br>Glass   |
| DIMMABLE FITTING  | Compatible With Dimmable<br>Lamps  |
| PRODUCT WEIGHT    | 1.62 Kg                            |
| BOX WEIGHT        | 1.80 Kg                            |