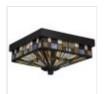

## **PRODUCT DETAILS**

Inglenook is a classic geometric Arts & Crafts piece with handcrafted art glass in shades of sapphire blue, warm honey amber and cream. Arts and Crafts is an enduring style that honours the tradition of fine craftsmanship and attention to detail. IP44 rated for outdoor.