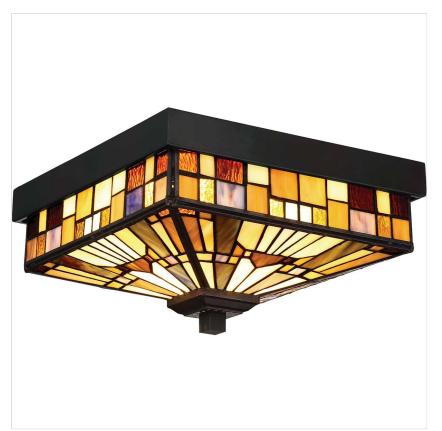

## **PRODUCT DETAILS**

Inglenook is a classic geometric Arts & Crafts piece with handcrafted art glass in shades of sapphire blue, warm honey amber and cream. Arts and Crafts is an enduring style that honours the tradition of fine craftsmanship and attention to detail. IP44 rated for outdoor.