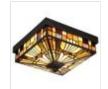

Inglenook 2 Light Outdoor Flush - Valiant Bronze

| DETAILS           |                                    |
|-------------------|------------------------------------|
| BRAND             | Quoizel                            |
| FAMILY            | Inglenook Outdoor                  |
| SUITABLE LOCATION | Exterior                           |
| GUARANTEE         | 3 Year Anti Corrosion<br>Guarantee |
| IP RATING         | IP44                               |
| FINISH            | Valiant Bronze                     |
| FITTING HEIGHT    | 154mm                              |
| WIDTH             | 261mm                              |
| POWER SOURCE      | Mains Voltage                      |
| VOLTAGE           | 220-240v 50hz                      |
| MAXIMUM WATTAGE   | 60W                                |
| NUMBER OF LAMPS   | 2                                  |
| SOCKET            | E27                                |
| INTEGRATED LED    | No                                 |
| CLASS             | Class I                            |
| BUILD MATERIALS   | Steel, Tiffany Style Art Glass     |
| DIMMABLE FITTING  | Compatible With Dimmable Lamps     |
| PRODUCT WEIGHT    | 2.39 Kg                            |
| BOX WEIGHT        | 2.65 Kg                            |

## **PRODUCT DETAILS**

Inglenook is a classic geometric Arts & Crafts piece with handcrafted art glass in shades of sapphire blue, warm honey amber and cream. Arts and Crafts is an enduring style that honours the tradition of fine craftsmanship and attention to detail. IP44 rated for outdoor.