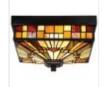

Inglenook 2 Light Outdoor Flush - Valiant Bronze

| DETAILS           |                                    |
|-------------------|------------------------------------|
| BRAND             | Quoizel                            |
| FAMILY            | Inglenook Outdoor                  |
| SUITABLE LOCATION | Exterior                           |
| GUARANTEE         | 3 Year Anti Corrosion<br>Guarantee |
| IP RATING         | IP44                               |
| FINISH            | Valiant Bronze                     |
| FITTING HEIGHT    | 154mm                              |
| WIDTH             | 261mm                              |
| POWER SOURCE      | Mains Voltage                      |
| VOLTAGE           | 220-240v 50hz                      |
| MAXIMUM WATTAGE   | 60W                                |
| NUMBER OF LAMPS   | 2                                  |
| SOCKET            | E27                                |
| INTEGRATED LED    | No                                 |
| CLASS             | Class I                            |
| BUILD MATERIALS   | Steel, Tiffany Style Art Glass     |
| DIMMABLE FITTING  | Compatible With Dimmable Lamps     |
| PRODUCT WEIGHT    | 2.39 Kg                            |
| BOX WEIGHT        | 2.65 Kg                            |

## **PRODUCT DETAILS**

Inglenook is a classic geometric Arts & Crafts piece with handcrafted art glass in shades of sapphire blue, warm honey amber and cream. Arts and Crafts is an enduring style that honours the tradition of fine craftsmanship and attention to detail. IP44 rated for outdoor.