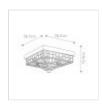

Inglenook 2 Light Outdoor Flush - Valiant Bronze

| DETAILS           |                                    |
|-------------------|------------------------------------|
| BRAND             | Quoizel                            |
| FAMILY            | Inglenook Outdoor                  |
| SUITABLE LOCATION | Exterior                           |
| GUARANTEE         | 3 Year Anti Corrosion<br>Guarantee |
| IP RATING         | IP44                               |
| FINISH            | Valiant Bronze                     |
| FITTING HEIGHT    | 154mm                              |
| WIDTH             | 261mm                              |
| POWER SOURCE      | Mains Voltage                      |
| VOLTAGE           | 220-240v 50hz                      |
| MAXIMUM WATTAGE   | 60W                                |
| NUMBER OF LAMPS   | 2                                  |
| SOCKET            | E27                                |
| INTEGRATED LED    | No                                 |
| CLASS             | Class I                            |
| BUILD MATERIALS   | Steel, Tiffany Style Art Glass     |
| DIMMABLE FITTING  | Compatible With Dimmable Lamps     |
| PRODUCT WEIGHT    | 2.39 Kg                            |
| BOX WEIGHT        | 2.65 Kg                            |