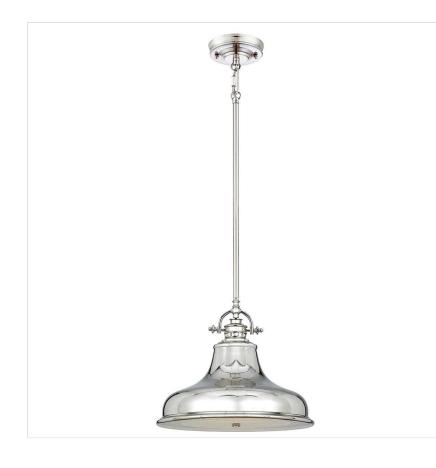

## PRODUCT DETAILS

Emery is a classic Americana metal pendant series which adds a nostalgic flair to any kitchen island or dinner table. The single medium sized pendant is a is available in an Imperial Silver finish. It includes a prismatic lens diffuser for a soft, even light.

Elstead Lighting

Elstead Lighting Elstead House Mill Lane Alton, GU34 2QJ, United Kingdom

Phone +48 124441091

Email enquiries@elsteadlighting.com

QZ-EMERY-P-M-IS Emery 1 Light Medium Pendant - Imperial Silver