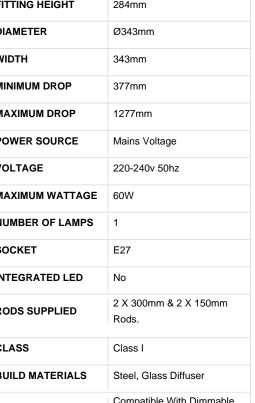

| DETAILS           |                                   |
|-------------------|-----------------------------------|
| BRAND             | Quoizel                           |
| FAMILY            | Emery                             |
| SUITABLE LOCATION | Interior                          |
| GUARANTEE         | General 2 Year Guarantee          |
| FINISH            | Imperial Silver                   |
| FITTING HEIGHT    | 284mm                             |
| DIAMETER          | Ø343mm                            |
| WIDTH             | 343mm                             |
| MINIMUM DROP      | 377mm                             |
| MAXIMUM DROP      | 1277mm                            |
| POWER SOURCE      | Mains Voltage                     |
| VOLTAGE           | 220-240v 50hz                     |
| MAXIMUM WATTAGE   | 60W                               |
| NUMBER OF LAMPS   | 1                                 |
| SOCKET            | E27                               |
| INTEGRATED LED    | No                                |
| RODS SUPPLIED     | 2 X 300mm & 2 X 150mm<br>Rods.    |
| CLASS             | Class I                           |
| BUILD MATERIALS   | Steel, Glass Diffuser             |
| DIMMABLE FITTING  | Compatible With Dimmable<br>Lamps |
| PRODUCT WEIGHT    | 3.69 Kg                           |
| BOX WEIGHT        | 4.10 Kg                           |