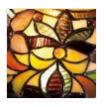

## **PRODUCT DETAILS**

Kami is a lovely Tiffany style collection features a hand-crafted, genuine art glass shade created in hues of amber, caramel, ginger and emerald. The glass is arranged in a classic Art Nouveau pattern. The warm colour palette creates a harmonious balance of light, and the complementary ceiling plate is finished in a Vintage Bronze.