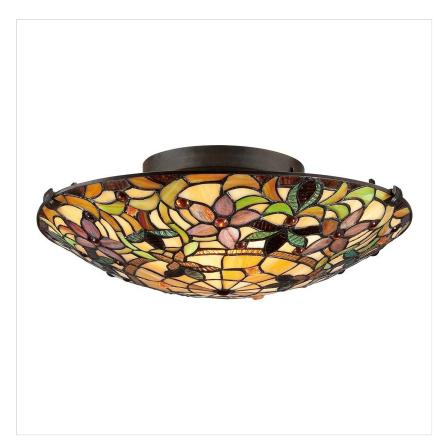

## **PRODUCT DETAILS**

Kami is a lovely Tiffany style collection features a hand-crafted, genuine art glass shade created in hues of amber, caramel, ginger and emerald. The glass is arranged in a classic Art Nouveau pattern. The warm colour palette creates a harmonious balance of light, and the complementary ceiling plate is finished in a Vintage Bronze.