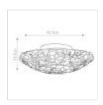

Kami 2 Light Flush - Vintage Bronze

| DETAILS           |                                |
|-------------------|--------------------------------|
| BRAND             | Quoizel                        |
| FAMILY            | Kami                           |
| SUITABLE LOCATION | Interior                       |
| GUARANTEE         | General 2 Year Guarantee       |
| FINISH            | Vintage Bronze                 |
| FITTING HEIGHT    | 151mm                          |
| WIDTH             | 421mm                          |
| PROJECTION/DEPTH  | 421mm                          |
| POWER SOURCE      | Mains Voltage                  |
| VOLTAGE           | 220-240v 50hz                  |
| MAXIMUM WATTAGE   | 60W                            |
| NUMBER OF LAMPS   | 2                              |
| SOCKET            | E27                            |
| INTEGRATED LED    | No                             |
| CLASS             | Class I                        |
| BUILD MATERIALS   | Steel, Resin, Art Glass        |
| DIMMABLE FITTING  | Compatible With Dimmable Lamps |
| PRODUCT WEIGHT    | 3.15 Kg                        |
| BOX WEIGHT        | 3.50 Kg                        |