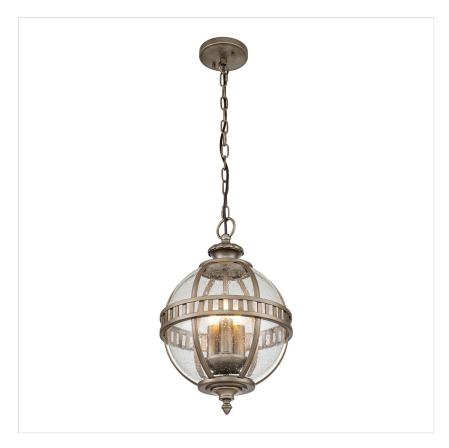

## KL-HALLERON-8M-BU Halleron 3 Light Chain Lantern - Burnished Bronze

| DETAILS           |                                    |
|-------------------|------------------------------------|
| BRAND             | Kichler                            |
| FAMILY            | Halleron                           |
| SUITABLE LOCATION | Exterior                           |
| GUARANTEE         | 3 Year Anti Corrosion<br>Guarantee |
| IP RATING         | IP44                               |
| FINISH            | Burnished Bronze                   |
| FITTING HEIGHT    | 476mm                              |
| DIAMETER          | 305mm                              |
| WIDTH             | 305mm                              |
| MINIMUM DROP      | 565mm                              |
| MAXIMUM DROP      | 2362mm                             |
| POWER SOURCE      | Mains Voltage                      |
| VOLTAGE           | 220-240v 50hz                      |
| MAXIMUM WATTAGE   | 40W                                |
| NUMBER OF LAMPS   | 3                                  |
| SOCKET            | E14                                |
| INTEGRATED LED    | No                                 |
| CLASS             | Class I                            |
| BUILD MATERIALS   | Aluminium, Clear Seeded<br>Glass   |
| DIMMABLE FITTING  | Compatible With Dimmable Lamps     |
| PRODUCT WEIGHT    | 4.95 Kg                            |
| BOX WEIGHT        | 5.50 Kg                            |

## **PRODUCT DETAILS**

Unique shapes and patterns are the highlight of the Halleron Collection. The clean traditional design reflects its Victorian era inspiration and it is available in a Burnished Bronze finish.