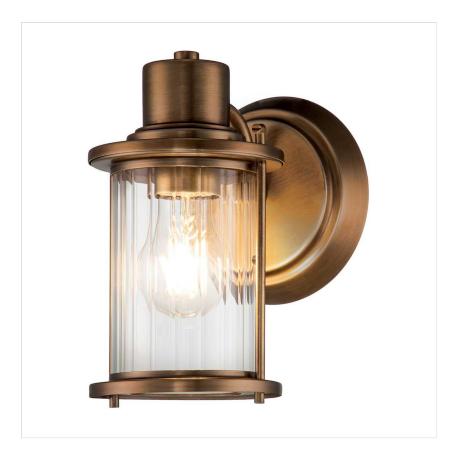

## QZ-RIGGS1-BATH-WS

Riggs 1 Light Wall Light - Weathered Brass

| DETAILS           |                                |
|-------------------|--------------------------------|
| BRAND             | Quoizel                        |
| FAMILY            | Riggs                          |
| SUITABLE LOCATION | Interior                       |
| GUARANTEE         | General 2 Year Guarantee       |
| IP RATING         | IP44                           |
| FINISH            | Weathered Brass                |
| FITTING HEIGHT    | 218mm                          |
| DIAMETER          | 140mm                          |
| WIDTH             | 140mm                          |
| PROJECTION/DEPTH  | 179mm                          |
| POWER SOURCE      | Mains Voltage                  |
| VOLTAGE           | 220-240v 50hz                  |
| MAXIMUM WATTAGE   | 40W                            |
| NUMBER OF LAMPS   | 1                              |
| SOCKET            | E27                            |
| INTEGRATED LED    | No                             |
| CLASS             | Class I                        |
| BUILD MATERIALS   | Steel, Clear Ribbed Glass      |
| DIMMABLE FITTING  | Compatible With Dimmable Lamps |
| PRODUCT WEIGHT    | 0.9 Kg                         |
| BOX WEIGHT        | 1.43 Kg                        |

## PRODUCT DETAILS

Riggs 1Lt Wall Light, is finished in Weathered Brass, with clear ribbed glass. It has a light industrial look and is IP44 bathroom rated.