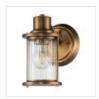

## QZ-RIGGS1-BATH-WS

Riggs 1 Light Wall Light - Weathered Brass

| DETAILS           |                                |
|-------------------|--------------------------------|
| BRAND             | Quoizel                        |
| FAMILY            | Riggs                          |
| SUITABLE LOCATION | Interior                       |
| GUARANTEE         | General 2 Year Guarantee       |
| IP RATING         | IP44                           |
| FINISH            | Weathered Brass                |
| FITTING HEIGHT    | 218mm                          |
| DIAMETER          | 140mm                          |
| WIDTH             | 140mm                          |
| PROJECTION/DEPTH  | 179mm                          |
| POWER SOURCE      | Mains Voltage                  |
| VOLTAGE           | 220-240v 50hz                  |
| MAXIMUM WATTAGE   | 40W                            |
| NUMBER OF LAMPS   | 1                              |
| SOCKET            | E27                            |
| INTEGRATED LED    | No                             |
| CLASS             | Class I                        |
| BUILD MATERIALS   | Steel, Clear Ribbed Glass      |
| DIMMABLE FITTING  | Compatible With Dimmable Lamps |
| PRODUCT WEIGHT    | 0.9 Kg                         |
| BOX WEIGHT        | 1.43 Kg                        |

## PRODUCT DETAILS

Riggs 1Lt Wall Light, is finished in Weathered Brass, with clear ribbed glass. It has a light industrial look and is IP44 bathroom rated.