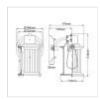

## QZ-RIGGS1-BATH-WS

Riggs 1 Light Wall Light - Weathered Brass

| DETAILS           |                                |
|-------------------|--------------------------------|
| BRAND             | Quoizel                        |
| FAMILY            | Riggs                          |
| SUITABLE LOCATION | Interior                       |
| GUARANTEE         | General 2 Year Guarantee       |
| IP RATING         | IP44                           |
| FINISH            | Weathered Brass                |
| FITTING HEIGHT    | 218mm                          |
| DIAMETER          | 140mm                          |
| WIDTH             | 140mm                          |
| PROJECTION/DEPTH  | 179mm                          |
| POWER SOURCE      | Mains Voltage                  |
| VOLTAGE           | 220-240v 50hz                  |
| MAXIMUM WATTAGE   | 40W                            |
| NUMBER OF LAMPS   | 1                              |
| SOCKET            | E27                            |
| INTEGRATED LED    | No                             |
| CLASS             | Class I                        |
| BUILD MATERIALS   | Steel, Clear Ribbed Glass      |
| DIMMABLE FITTING  | Compatible With Dimmable Lamps |
| PRODUCT WEIGHT    | 0.9 Kg                         |
| BOX WEIGHT        | 1.43 Kg                        |

## PRODUCT DETAILS

Riggs 1Lt Wall Light, is finished in Weathered Brass, with clear ribbed glass. It has a light industrial look and is IP44 bathroom rated.