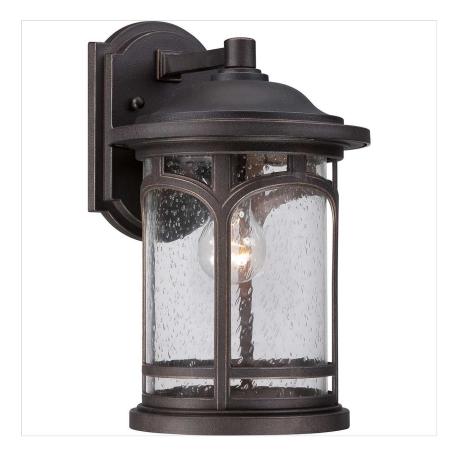

## QZ-MARBLEHEAD2-M

Marblehead 1 Light Medium Wall Lantern - Palladian Bronze

| DETAILS           |                                                       |
|-------------------|-------------------------------------------------------|
| BRAND             | Quoizel                                               |
| FAMILY            | Marblehead                                            |
| SUITABLE LOCATION | Exterior                                              |
| GUARANTEE         | Coastal Collection 5 Year<br>Anti Corrosion Guarantee |
| IP RATING         | IP44                                                  |
| FINISH            | Palladian Bronze                                      |
| FITTING HEIGHT    | 367mm                                                 |
| WIDTH             | 229mm                                                 |
| PROJECTION/DEPTH  | 257mm                                                 |
| POWER SOURCE      | Mains Voltage                                         |
| VOLTAGE           | 220-240v 50hz                                         |
| MAXIMUM WATTAGE   | 60W                                                   |
| NUMBER OF LAMPS   | 1                                                     |
| SOCKET            | E27                                                   |
| INTEGRATED LED    | No                                                    |
| CLASS             | Class I                                               |
| BUILD MATERIALS   | Weather Resistant<br>Composite, Clear Seeded<br>Glass |
| DIMMABLE FITTING  | Compatible With Dimmable Lamps                        |
| PRODUCT WEIGHT    | 1.94 Kg                                               |
| BOX WEIGHT        | 2.16 Kg                                               |

## **PRODUCT DETAILS**

Marblehead is a rich masculine outdoor series finished in a Palladian Bronze colour. The stately form of the metal arches gives the clear seedy glass a window like appearance. Made from a weather resistant outdoor composite material and featuring a 5 year warranty it is sure to stand the test of time. IP44 rated.