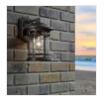

## **PRODUCT DETAILS**

Marblehead is a rich masculine outdoor series finished in a Palladian Bronze colour. The stately form of the metal arches gives the clear seedy glass a window like appearance. Made from a weather resistant outdoor composite material and featuring a 5 year warranty it is sure to stand the test of time. IP44 rated.