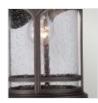

## **PRODUCT DETAILS**

Marblehead is a rich masculine outdoor series finished in a Palladian Bronze colour. The stately form of the metal arches gives the clear seedy glass a window like appearance. Made from a weather resistant outdoor composite material and featuring a 5 year warranty it is sure to stand the test of time. IP44 rated.