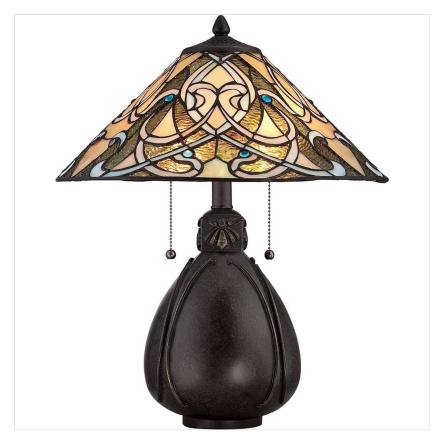

## QZ-INDIA-TL India 2 Light Table Lamp - Imperial Bronze

| DETAILS           |                                      |
|-------------------|--------------------------------------|
| BRAND             | Quoizel                              |
| FAMILY            | India                                |
| SUITABLE LOCATION | Interior                             |
| GUARANTEE         | General 2 Year Guarantee             |
| FINISH            | Imperial Bronze                      |
| FITTING HEIGHT    | 495mm                                |
| WIDTH             | 410mm                                |
| PROJECTION/DEPTH  | 406mm                                |
| POWER SOURCE      | Plug                                 |
| VOLTAGE           | 220-240v 50hz                        |
| MAXIMUM WATTAGE   | 60W                                  |
| NUMBER OF LAMPS   | 2                                    |
| SOCKET            | E27                                  |
| INTEGRATED LED    | No                                   |
| CLASS             | Class I                              |
| BUILD MATERIALS   | Steel, Resin, Art Glass              |
| SHADE MATERIAL    | Tiffany Style Glass                  |
| DIMMABLE FITTING  | Compatible With Dimmable Smart Lamps |
| PRODUCT WEIGHT    | 3.78 Kg                              |
| BOX WEIGHT        | 4.20 Kg                              |

## **PRODUCT DETAILS**

India is a more compact Tiffany style table lamp which includes a beautiful interwoven design of cream and gold cut glass with stunning blue jewels dotted throughout the shade. Presented on an Imperial Bronze base.