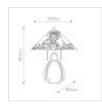

## QZ-INDIA-TL India 2 Light Table Lamp - Imperial Bronze

| DETAILS           |                                      |
|-------------------|--------------------------------------|
| BRAND             | Quoizel                              |
| FAMILY            | India                                |
| SUITABLE LOCATION | Interior                             |
| GUARANTEE         | General 2 Year Guarantee             |
| FINISH            | Imperial Bronze                      |
| FITTING HEIGHT    | 495mm                                |
| WIDTH             | 410mm                                |
| PROJECTION/DEPTH  | 406mm                                |
| POWER SOURCE      | Plug                                 |
| VOLTAGE           | 220-240v 50hz                        |
| MAXIMUM WATTAGE   | 60W                                  |
| NUMBER OF LAMPS   | 2                                    |
| SOCKET            | E27                                  |
| INTEGRATED LED    | No                                   |
| CLASS             | Class I                              |
| BUILD MATERIALS   | Steel, Resin, Art Glass              |
| SHADE MATERIAL    | Tiffany Style Glass                  |
| DIMMABLE FITTING  | Compatible With Dimmable Smart Lamps |
| PRODUCT WEIGHT    | 3.78 Kg                              |
| BOX WEIGHT        | 4.20 Kg                              |