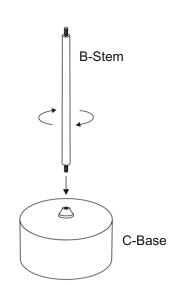

## **ASSEMBLY INSTRUCTIONS**

## STRIKE LUCKY SIDE TABLE

Thank you for your purchase!

## PARTS CHECKLIST:

CODE: COMPONENTS:

A TOP B STEM

C BASE















## **MAINTENANCE ADVICE**

PLEASE DO NOT DISCARD ANY OF THE PACKAGING UNTIL YOU HAVE CHECKED ALL THE PARTS AND THE PACKS OF HARDWARE.

- BEFORE YOU BEGIN TO ASSEMBLE YOUR NEW PIECE OF FURNITURE, PLEASE CHECK TO ENSURE THAT ALL PARTS HAVE BEEN SUPPLIED.
- FOLLOW INSTRUCTIONS CLOSELY AS DEVIATION FROM THEM MAY VOID YOUR WARRANTY AND PRESENT A POSSIBLE SAFETY RISK.
- IT IS RECOMMENDED THAT ASSEMBLY IS DONE ON A SOFT SURFACE LIKE CARPET TO AVOID ANY DAMAGE.
- PERIODICALLY CHECK AND RE-TIGHTEN ANY FASTENERS. WIPE DOWN ALL SURFACES WEEKLY WITH A CLEAN CLOTH. DO NOT CLEAN ANY SURFACES WITH HARSH ABRASIVES OR CHEMICALS.