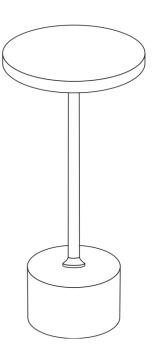

## **ASSEMBLY INSTRUCTIONS**

## STRIKE LUCKY SIDE TABLE

Thank you for your purchase!

## PARTS CHECKLIST:

CODE: COMPONENTS:

A TOP B STEM

C BASE















## **MAINTENANCE ADVICE**

PLEASE DO NOT DISCARD ANY OF THE PACKAGING UNTIL YOU HAVE CHECKED ALL THE PARTS AND THE PACKS OF HARDWARE.

- BEFORE YOU BEGIN TO ASSEMBLE YOUR NEW PIECE OF FURNITURE, PLEASE CHECK TO ENSURE THAT ALL PARTS HAVE BEEN SUPPLIED.
- FOLLOW INSTRUCTIONS CLOSELY AS DEVIATION FROM THEM MAY VOID YOUR WARRANTY AND PRESENT A POSSIBLE SAFETY RISK.
- IT IS RECOMMENDED THAT ASSEMBLY IS DONE ON A SOFT SURFACE LIKE CARPET TO AVOID ANY DAMAGE.
- PERIODICALLY CHECK AND RE-TIGHTEN ANY FASTENERS. WIPE DOWN ALL SURFACES WEEKLY WITH A CLEAN CLOTH. DO NOT CLEAN ANY SURFACES WITH HARSH ABRASIVES OR CHEMICALS.