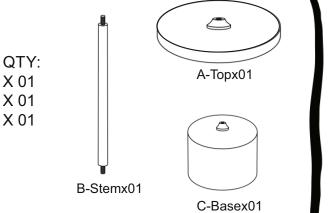

## **ASSEMBLY INSTRUCTIONS**

## STRIKE LUCKY SIDE TABLE

Thank you for your purchase!

## PARTS CHECKLIST:

CODE: COMPONENTS:

A TOP B STEM

C BASE















## **MAINTENANCE ADVICE**

PLEASE DO NOT DISCARD ANY OF THE PACKAGING UNTIL YOU HAVE CHECKED ALL THE PARTS AND THE PACKS OF HARDWARE.

- BEFORE YOU BEGIN TO ASSEMBLE YOUR NEW PIECE OF FURNITURE, PLEASE CHECK TO ENSURE THAT ALL PARTS HAVE BEEN SUPPLIED.
- FOLLOW INSTRUCTIONS CLOSELY AS DEVIATION FROM THEM MAY VOID YOUR WARRANTY AND PRESENT A POSSIBLE SAFETY RISK.
- IT IS RECOMMENDED THAT ASSEMBLY IS DONE ON A SOFT SURFACE LIKE CARPET TO AVOID ANY DAMAGE.
- PERIODICALLY CHECK AND RE-TIGHTEN ANY FASTENERS. WIPE DOWN ALL SURFACES WEEKLY WITH A CLEAN CLOTH. DO NOT CLEAN ANY SURFACES WITH HARSH ABRASIVES OR CHEMICALS.