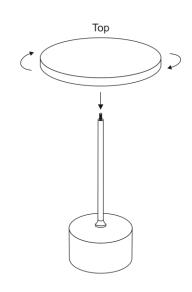

## **ASSEMBLY INSTRUCTIONS**

## STRIKE LUCKY SIDE TABLE

Thank you for your purchase!

## PARTS CHECKLIST:

CODE: COMPONENTS:

A TOP B STEM

C BASE















## **MAINTENANCE ADVICE**

PLEASE DO NOT DISCARD ANY OF THE PACKAGING UNTIL YOU HAVE CHECKED ALL THE PARTS AND THE PACKS OF HARDWARE.

- BEFORE YOU BEGIN TO ASSEMBLE YOUR NEW PIECE OF FURNITURE, PLEASE CHECK TO ENSURE THAT ALL PARTS HAVE BEEN SUPPLIED.
- FOLLOW INSTRUCTIONS CLOSELY AS DEVIATION FROM THEM MAY VOID YOUR WARRANTY AND PRESENT A POSSIBLE SAFETY RISK.
- IT IS RECOMMENDED THAT ASSEMBLY IS DONE ON A SOFT SURFACE LIKE CARPET TO AVOID ANY DAMAGE.
- PERIODICALLY CHECK AND RE-TIGHTEN ANY FASTENERS. WIPE DOWN ALL SURFACES WEEKLY WITH A CLEAN CLOTH. DO NOT CLEAN ANY SURFACES WITH HARSH ABRASIVES OR CHEMICALS.