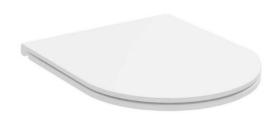

### Flow seat

#### Flow seat

| 361 x 428 x 50 mm |
|-------------------|
| 2,5 kg            |
| Duroplast         |
| slim              |
| 3 years           |
| white             |
| SoftClose         |
|                   |