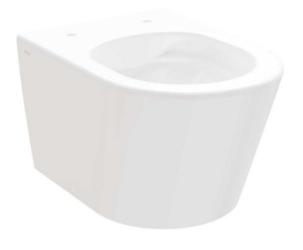

### Flow RimOff toilet

#### Flow RimOff toilet

| Dimensions (W x D x H) | 360 x 500 x 355 mm                                                                                                        |
|------------------------|---------------------------------------------------------------------------------------------------------------------------|
| Weight                 | 27,30 kg                                                                                                                  |
| Material               | ceramic                                                                                                                   |
| Warranty               | 10 years                                                                                                                  |
| RimOff                 | rimless bowl flush technology                                                                                             |
| Flushing               | 3/6                                                                                                                       |
| Mounting system        | hidden – EasyFix                                                                                                          |
| Waste connection       | wall outlet                                                                                                               |
| Seat                   | included in the set                                                                                                       |
| Note                   | The wall-hung toilet is compatible with commonly available flushing modules. The spacing of the mounting bolts is 180 mm. |