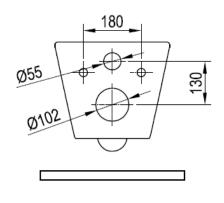

#### Flow RimOff toilet

| Dimensions (W x D x H) | 360 x 500 x 355 mm                                                                                                        |
|------------------------|---------------------------------------------------------------------------------------------------------------------------|
| Weight                 | 27,30 kg                                                                                                                  |
| Material               | ceramic                                                                                                                   |
| Warranty               | 10 years                                                                                                                  |
| RimOff                 | rimless bowl flush technology                                                                                             |
| Flushing               | 3/6                                                                                                                       |
| Mounting system        | hidden – EasyFix                                                                                                          |
| Waste connection       | wall outlet                                                                                                               |
| Seat                   | included in the set                                                                                                       |
| Note                   | The wall-hung toilet is compatible with commonly available flushing modules. The spacing of the mounting bolts is 180 mm. |

# Technical drawings