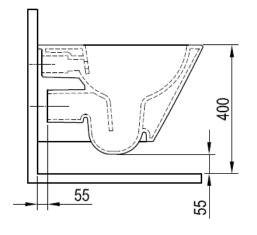

#### Flow RimOff toilet

| Dimensions (W x D x H) | 360 x 500 x 355 mm                                                                                                        |
|------------------------|---------------------------------------------------------------------------------------------------------------------------|
| Weight                 | 27,30 kg                                                                                                                  |
| Material               | ceramic                                                                                                                   |
| Warranty               | 10 years                                                                                                                  |
| RimOff                 | rimless bowl flush technology                                                                                             |
| Flushing               | 3/6                                                                                                                       |
| Mounting system        | hidden – EasyFix                                                                                                          |
| Waste connection       | wall outlet                                                                                                               |
| Seat                   | included in the set                                                                                                       |
| Note                   | The wall-hung toilet is compatible with commonly available flushing modules. The spacing of the mounting bolts is 180 mm. |

# Technical drawings