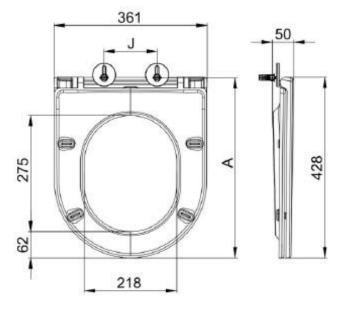

#### Flow seat

| 361 x 428 x 50 mm |
|-------------------|
| 2,5 kg            |
| Duroplast         |
| slim              |
| 3 years           |
| white             |
| SoftClose         |
|                   |

# Technical drawings