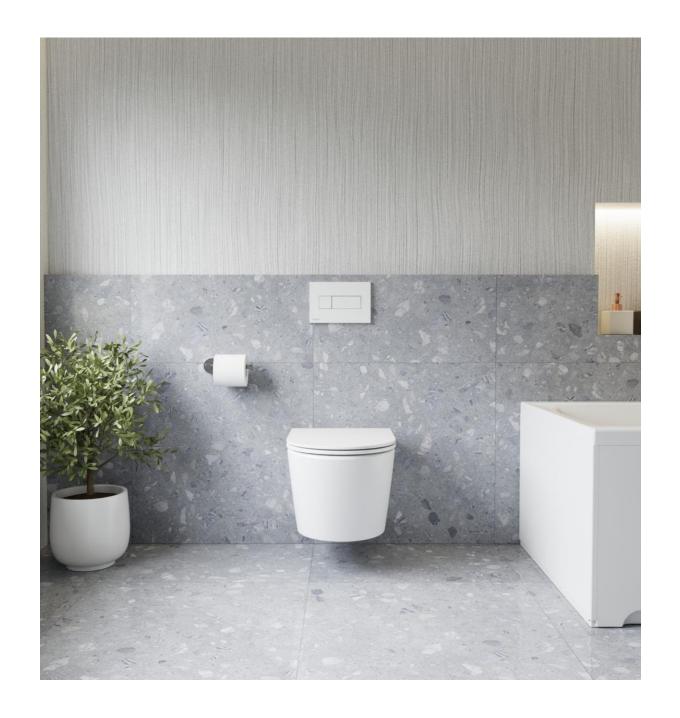

### Flow RimOff toilet set

Wall-hung toilet including seat

## Why are we bringing this novelty to the market?

- We are broadening our range of wall-hung toilets with a model that includes a seat, offered at an attractive price.
- We are expanding our offer for the target group of customers who are looking for efficient and modern hygiene equipment.