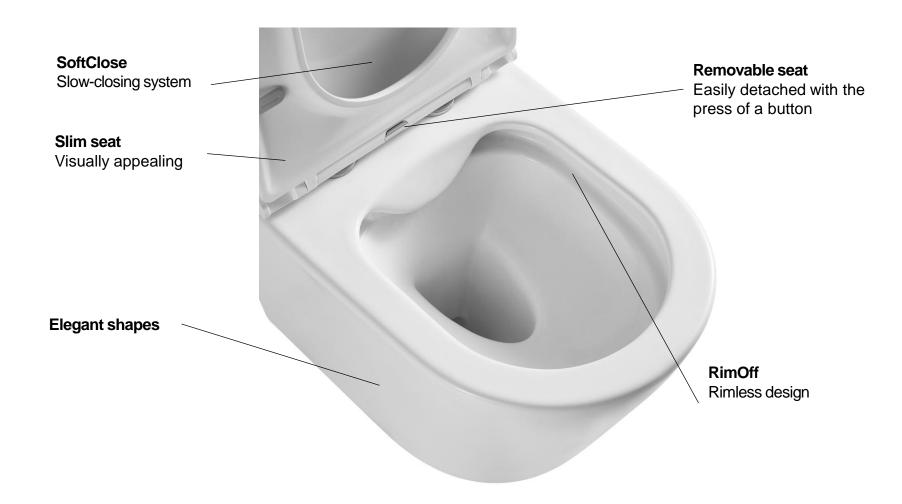

### Benefits

### Flow RimOff toilet

#### Flow RimOff toilet

| Dimensions (W x D x H) | 360 x 500 x 355 mm                                                                                                        |
|------------------------|---------------------------------------------------------------------------------------------------------------------------|
| Weight                 | 27,30 kg                                                                                                                  |
| Material               | ceramic                                                                                                                   |
| Warranty               | 10 years                                                                                                                  |
| RimOff                 | rimless bowl flush technology                                                                                             |
| Flushing               | 3/6                                                                                                                       |
| Mounting system        | hidden – EasyFix                                                                                                          |
| Waste connection       | wall outlet                                                                                                               |
| Seat                   | included in the set                                                                                                       |
| Note                   | The wall-hung toilet is compatible with commonly available flushing modules. The spacing of the mounting bolts is 180 mm. |

### Flow seat