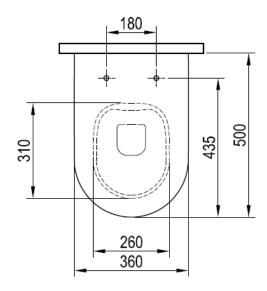

#### Flow RimOff toilet

| Dimensions (W x D x H) | 360 x 500 x 355 mm                                                                                                        |
|------------------------|---------------------------------------------------------------------------------------------------------------------------|
| Weight                 | 27,30 kg                                                                                                                  |
| Material               | ceramic                                                                                                                   |
| Warranty               | 10 years                                                                                                                  |
| RimOff                 | rimless bowl flush technology                                                                                             |
| Flushing               | 3/6                                                                                                                       |
| Mounting system        | hidden – EasyFix                                                                                                          |
| Waste connection       | wall outlet                                                                                                               |
| Seat                   | included in the set                                                                                                       |
| Note                   | The wall-hung toilet is compatible with commonly available flushing modules. The spacing of the mounting bolts is 180 mm. |

# Technical drawings