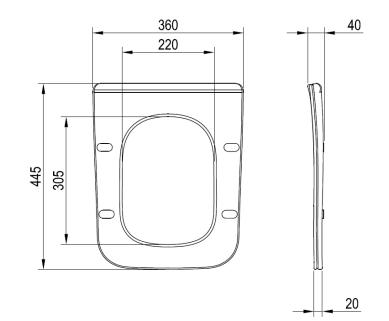

#### Natural seat

| Dimensions (W x D x H) | 360 x 445 x 40 mm |
|------------------------|-------------------|
| Weight                 | 2,5 kg            |
| Material               | Duroplast         |
| Design                 | slim              |
| Warranty               | 3 years           |
| Colour                 | white             |
| Closing system         | SoftClose         |

# Technical drawings

**ravak**<sup>®</sup> 6