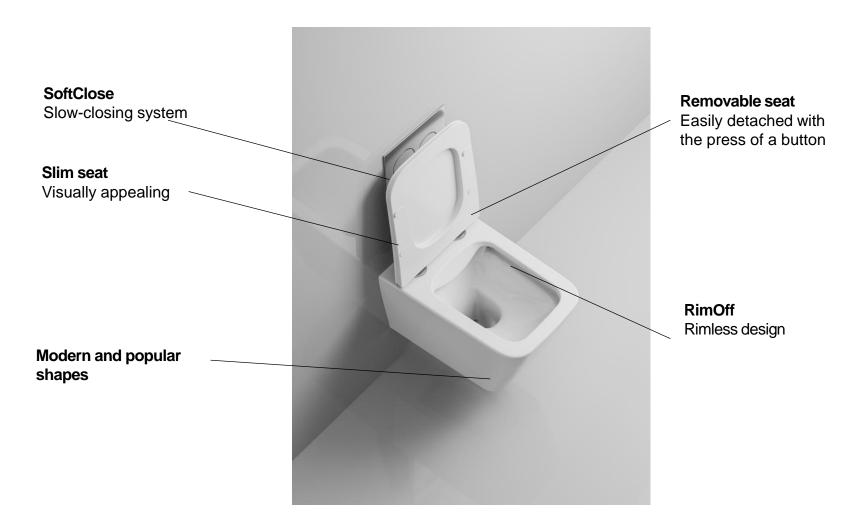

# Natural RimOff toilet set

Wall-hung toilet including seat



# Why are we bringing this novelty to the market?

- We are broadening our range of wall-hung toilets with a new model featuring modern shapes and an attractive price, including the seat.
- We are expanding our offer for the target group of customers who are looking for efficient and modern hygiene equipment.

### Benefits



### Natural RimOff toilet



#### Natural RimOff toilet

| Dimensions (W x D x H) | 360 x 515 x 355 mm                                                                                                        |
|------------------------|---------------------------------------------------------------------------------------------------------------------------|
| Weight                 | 27,00 kg                                                                                                                  |
| Material               | ceramic                                                                                                                   |
| Warranty               | 10 years