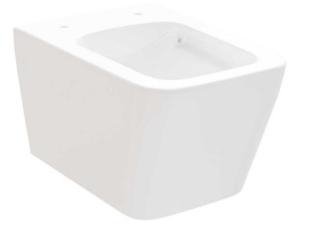

### Natural RimOff toilet

#### Natural RimOff toilet

| Dimensions (W x D x H) | 360 x 515 x 355 mm                                                                                                        |
|------------------------|---------------------------------------------------------------------------------------------------------------------------|
| Weight                 | 27,00 kg                                                                                                                  |
| Material               | ceramic                                                                                                                   |
| Warranty               | 10 years                                                                                                                  |
| RimOff                 | rimless bowl flush technology                                                                                             |
| Flushing               | 3/6                                                                                                                       |
| Mounting system        | hidden – EasyFix                                                                                                          |
| Waste connection       | wall outlet                                                                                                               |
| Seat                   | included in the set                                                                                                       |
| Note                   | The wall-hung toilet is compatible with commonly available flushing modules. The spacing of the mounting bolts is 180 mm. |