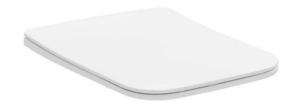

### Natural seat

#### Natural seat

| Dimensions (W x D x H) | 360 x 445 x 40 mm |
|------------------------|-------------------|
| Weight                 | 2,5 kg            |
| Material               | Duroplast         |
| Design                 | slim              |
| Warranty               | 3 years           |
| Colour                 | white             |
| Closing system         | SoftClose         |