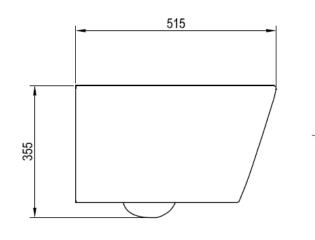

#### Natural RimOff toilet

| Dimensions (W x D x H) | 360 x 515 x 355 mm                                                                                                        |
|------------------------|---------------------------------------------------------------------------------------------------------------------------|
| Weight                 | 27,00 kg                                                                                                                  |
| Material               | ceramic                                                                                                                   |
| Warranty               | 10 years                                                                                                                  |
| RimOff                 | rimless bowl flush technology                                                                                             |
| Flushing               | 3/6                                                                                                                       |
| Mounting system        | hidden – EasyFix                                                                                                          |
| Waste connection       | wall outlet                                                                                                               |
| Seat                   | included in the set                                                                                                       |
| Note                   | The wall-hung toilet is compatible with commonly available flushing modules. The spacing of the mounting bolts is 180 mm. |

# Technical drawings

**ravak**<sup>®</sup> 6