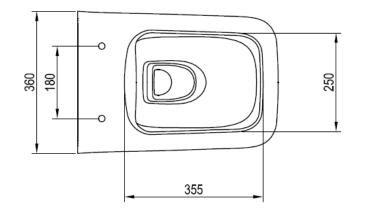

#### Natural RimOff toilet

| Dimensions (W x D x H) | 360 x 515 x 355 mm                                                                                                        |
|------------------------|---------------------------------------------------------------------------------------------------------------------------|
| Weight                 | 27,00 kg                                                                                                                  |
| Material               | ceramic                                                                                                                   |
| Warranty               | 10 years                                                                                                                  |
| RimOff                 | rimless bowl flush technology                                                                                             |
| Flushing               | 3/6                                                                                                                       |
| Mounting system        | hidden – EasyFix                                                                                                          |
| Waste connection       | wall outlet                                                                                                               |
| Seat                   | included in the set                                                                                                       |
| Note                   | The wall-hung toilet is compatible with commonly available flushing modules. The spacing of the mounting bolts is 180 mm. |

# Technical drawings

**ravak**<sup>®</sup> 6