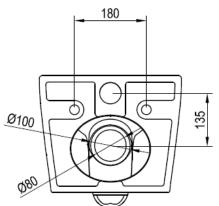

#### Natural RimOff toilet

| Dimensions (W x D x H) | 360 x 515 x 355 mm                                                                                                        |
|------------------------|---------------------------------------------------------------------------------------------------------------------------|
| Weight                 | 27,00 kg                                                                                                                  |
| Material               | ceramic                                                                                                                   |
| Warranty               | 10 years                                                                                                                  |
| RimOff                 | rimless bowl flush technology                                                                                             |
| Flushing               | 3/6                                                                                                                       |
| Mounting system        | hidden – EasyFix                                                                                                          |
| Waste connection       | wall outlet                                                                                                               |
| Seat                   | included in the set                                                                                                       |
| Note                   | The wall-hung toilet is compatible with commonly available flushing modules. The spacing of the mounting bolts is 180 mm. |

# Technical drawings

**ravak**<sup>®</sup> 6