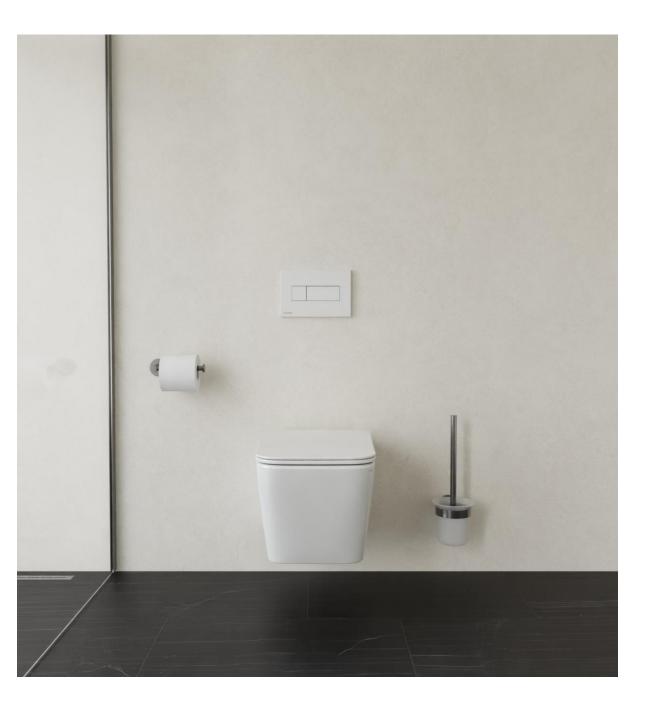

# Natural RimOff toilet set

Wall-hung toilet including seat



# Why are we bringing this novelty to the market?

- We are broadening our range of wall-hung toilets with a new model featuring modern shapes and an attractive price, including the seat.
- We are expanding our offer for the target group of customers who are looking for efficient and modern hygiene equipment.

### Benefits



### Natural RimOff toilet



#### Natural RimOff toilet

| Dimensions (W x D x H) | 360 x 515 x 355 mm                                                                                                        |
|------------------------|---------------------------------------------------------------------------------------------------------------------------|
| Weight                 | 27,00 kg