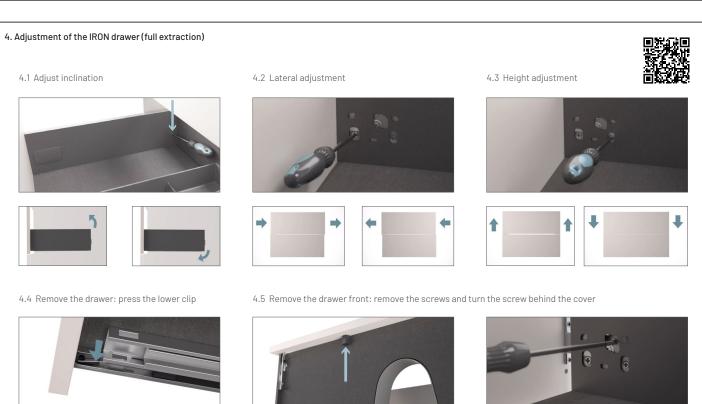

#### INSTALLATION AND ADJUSTMENT

Aplicable for the Kyoto - Indico - Delta - Nomad - Icon - Arco - Bari collections