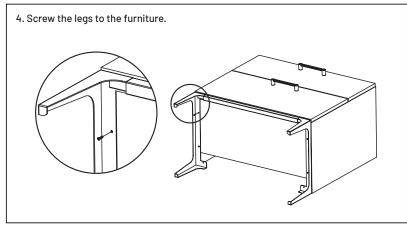

#### **INSTALATION AND ADJUSTMENT**

ATTENTION: Legs are a decorative accessory, the furniture must be fixed onto the wall.