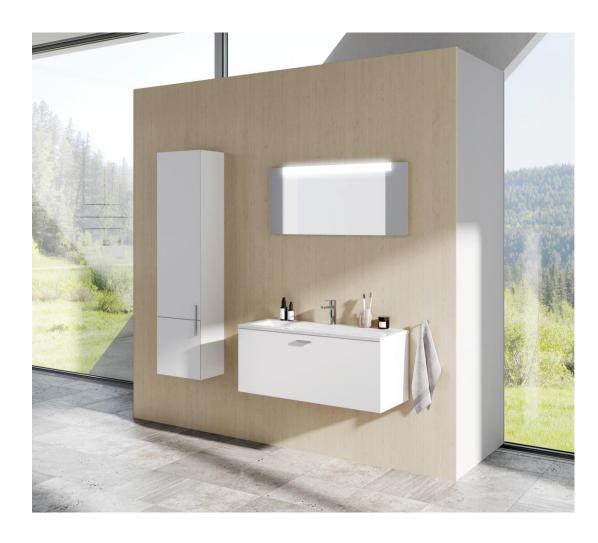

ted board MFPB and MDF    |
|------------------------|-----------------------------------|
| Body colour            | white gloss                       |
| Door colour            | white gloss                       |
| Handle colour          | chrome                            |
| Handle length          | 100 mm horizontally positioned    |
| Inner arrangement      | 3 glass shelves in the upper part |
| Dimensions (W × D × H) | 400 × 250 × 1550 mm               |
| Warranty               | 5 years                           |
| Information            | doors with closing dampers        |
|                        |                                   |

# Technical drawings for furniture Clear II







SB Clear II L

SB Clear II R

SD Clear II 800,1000

# Visualization





# Visualization