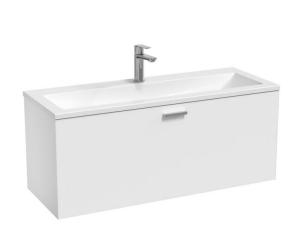

### Furniture SD Clear II 1000

### **Furniture SD Clear II 1000**

| Material               | impregnated board MFPB and MDF   |
|------------------------|----------------------------------|
| Body colour            | white gloss                      |
| Door colour            | white gloss                      |
| Handle colour          | chrome                           |
| Handle length          | 100 mm                           |
| Dimensions (W × D × H) | 1000 × 380 × 400 mm              |
| Warranty               | 5 years                          |
| Information            | automatic soft closing mechanism |
|                        |                                  |