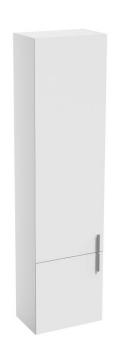

### Furniture SB Clear II 400R

### Furniture SB Clear II 400R

| Material               | impregnated board MFPB and MDF    |
|------------------------|-----------------------------------|
| Body colour            | white gloss                       |
| Door colour            | white gloss                       |
| Handle colour          | chrome                            |
| Handle length          | 100 mm horizontally positioned    |
| Inner arrangement      | 3 glass shelves in the upper part |
| Dimensions (W × D × H) | 400 × 250 × 1550 mm               |
| Warranty               | 5 years                           |
| Information            | doors with closing dampers        |
|                        |                                   |