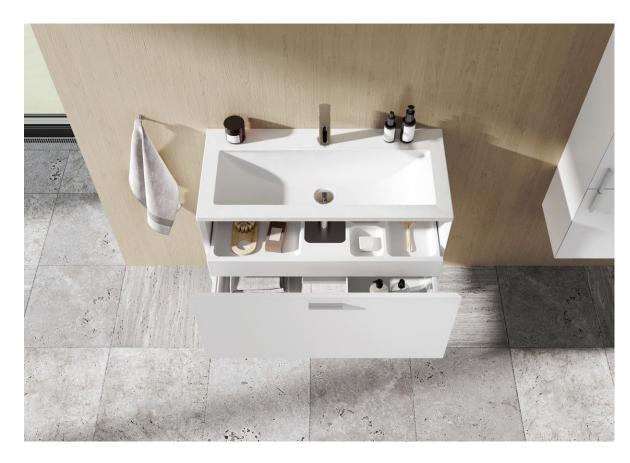

| impregnated board MFPB and MDF    |
|------------------------|-----------------------------------|
| Body colour            | white gloss                       |
| Door colour            | white gloss                       |
| Handle colour          | chrome                            |
| Handle length          | 100 mm horizontally positioned    |
| Inner arrangement      | 3 glass shelves in the upper part |
| Dimensions (W × D × H) | 400 × 250 × 1550 mm               |
| Warranty               | 5 years                           |
| Information            | doors with closing dampers        |
|                        |                                   |

# Technical drawings for furniture Clear II







SB Clear II L

SB Clear II R

SD Clear II 800,1000

# Visualization





# Visualization