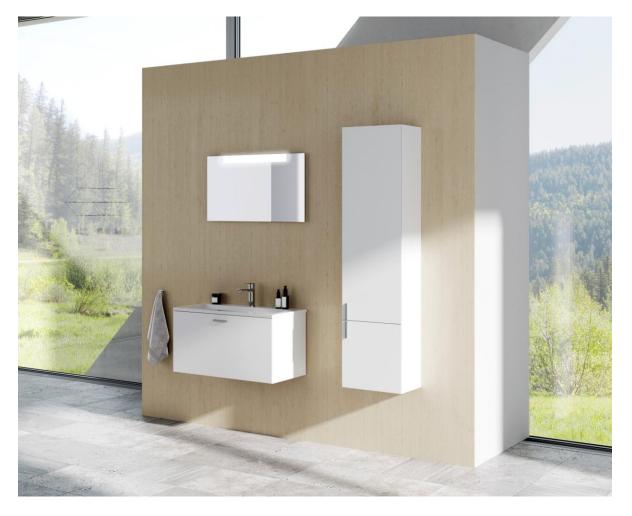

d board MFPB and MDF    |
|------------------------|-----------------------------------|
| Body colour            | white gloss                       |
| Door colour            | white gloss                       |
| Handle colour          | chrome                            |
| Handle length          | 100 mm horizontally positioned    |
| Inner arrangement      | 3 glass shelves in the upper part |
| Dimensions (W × D × H) | 400 × 250 × 1550 mm               |
| Warranty               | 5 years                           |
| Information            | doors with closing dampers        |
|                        |                                   |

# Technical drawings for furniture Clear II







SB Clear II L

SB Clear II R

SD Clear II 800,1000

# Visualization





# Visualization