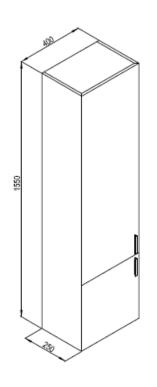

# Technical drawings for furniture Clear II

SB Clear II L

SB Clear II R

SD Clear II 800,1000