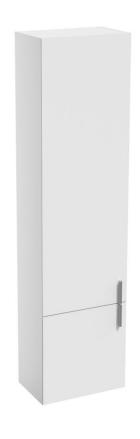

### Furniture SB Clear II 400L

### Furniture SB Clear II 400L

| Material               | impregnated board MFPB and MDF    |
|------------------------|-----------------------------------|
| Body colour            | white gloss                       |
| Door colour            | white gloss                       |
| Handle colour          | chrome                            |
| Handle length          | 100 mm horizontally positioned    |
| Inner arrangement      | 3 glass shelves in the upper part |
| Dimensions (W × D × H) | 400 × 250 × 1550 mm               |
| Warranty               | 5 years                           |
| Information            | doors with closing dampers        |
|                        |                                   |