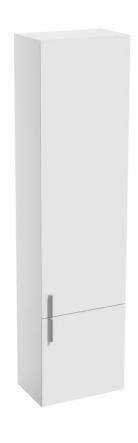

### Furniture SB Clear II 400R

### Furniture SB Clear II 400R

| Material               | impregnated board MFPB and MDF    |
|------------------------|-----------------------------------|
| Body colour            | white gloss                       |
| Door colour            | white gloss                       |
| Handle colour          | chrome                            |
| Handle length          | 100 mm horizontally positioned    |
| Inner arrangement      | 3 glass shelves in the upper part |
| Dimensions (W × D × H) | 400 × 250 × 1550 mm               |
| Warranty               | 5 years                           |
| Information            | doors with closing dampers        |
|                        |                                   |