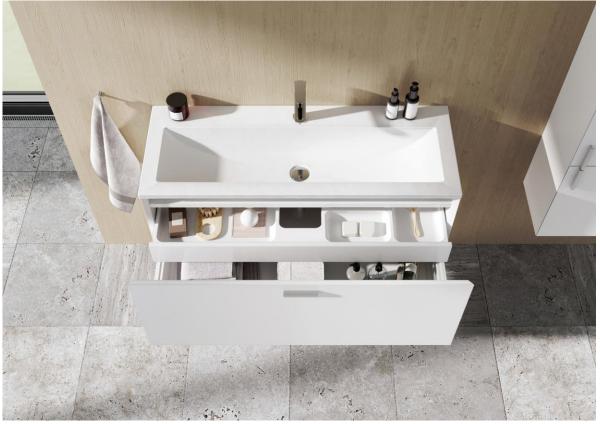

| impregnated board MFPB and MDF    |
|------------------------|-----------------------------------|
| Body colour            | white gloss                       |
| Door colour            | white gloss                       |
| Handle colour          | chrome                            |
| Handle length          | 100 mm horizontally positioned    |
| Inner arrangement      | 3 glass shelves in the upper part |
| Dimensions (W × D × H) | 400 × 250 × 1550 mm               |
| Warranty               | 5 years                           |
| Information            | doors with closing dampers        |
|                        |                                   |

# Technical drawings for furniture Clear II







SB Clear II L

SB Clear II R

SD Clear II 800,1000

# Visualization





# Visualization