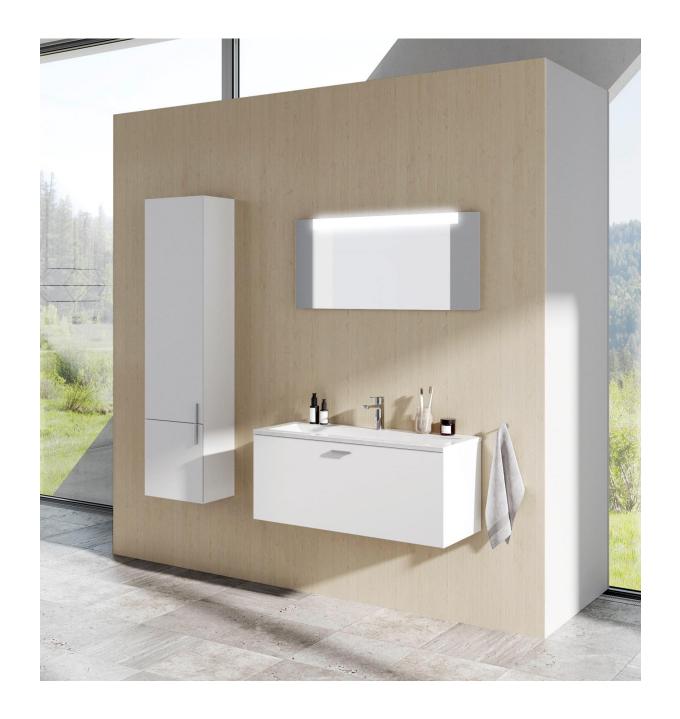

# Furniture Clear II

Modification of furniture Clear



# Why are we introducing this novelty?

- By modernizing our furniture we bring new design elements that better match current trends and customer requirements → we want to maintain our position on the market and attract new customers.
- We target the modern interiors segment and address a growing group of customers looking for timeless furniture without compromise.

# Design innovation

- The shorter handle gives the furniture a minimalist look without losing functionality. The handle is only shortened the shape, material and colour remain the same.
- The main drawer of the vanity unit is newly extended to the full length of the cabinet.
- The internal organiser, which has also been newly extended, will allow customers to make even better use of the entire space and to store small items