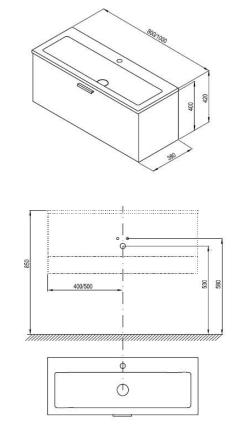

# Furniture SD Clear II 800

### **Furniture SD Clear II 800**

| Material               | impregnated board MFPB and MDF   |
|------------------------|----------------------------------|
| Body colour            | white gloss                      |
| Door colour            | white gloss                      |
| Handle colour          | chrome                           |
| Handle length          | 100 mm                           |
| Dimensions (W × D × H) | 800 × 380 × 400 mm               |
| Warranty               | 5 years                          |
| Information            | automatic soft closing mechanism |
|                        |                                  |

### Furniture SD Clear II 1000

### **Furniture SD Clear II 1000**

| Material               | impregnated board MFPB and MDF   |
|------------------------|----------------------------------|
| Body colour            | white gloss                      |
| Door colour            | white gloss                      |
| Handle colour          | chrome                           |
| Handle length          | 100 mm                           |
| Dimensions (W × D × H) | 1000 × 380 × 400 mm              |
| Warranty               | 5 years                          |
| Information            | automatic soft closing mechanism |
|                        |                                  |

# Technical drawings for furniture Clear II

SB Clear II L

SB Clear II R

SD Clear II 800,1000