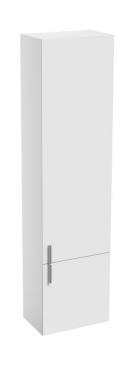

### Furniture SB Clear II 400L

### Furniture SB Clear II 400L

| Material               | impregnated board MFPB and MDF    |
|------------------------|-----------------------------------|
| Body colour            | white gloss                       |
| Door colour            | white gloss                       |
| Handle colour          | chrome                            |
| Handle length          | 100 mm horizontally positioned    |
| Inner arrangement      | 3 glass shelves in the upper part |
| Dimensions (W × D × H) | 400 × 250 × 1550 mm               |
| Warranty               | 5 years                           |
| Information            | doors with closing dampers        |
|                        |                                   |