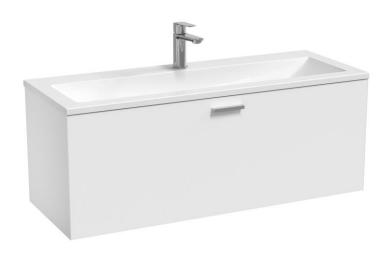

# Furniture SD Clear II 800

### **Furniture SD Clear II 800**

| Material               | impregnated board MFPB and MDF   |
|------------------------|----------------------------------|
| Body colour            | white gloss                      |
| Door colour            | white gloss                      |
| Handle colour          | chrome                           |
| Handle length          | 100 mm                           |
| Dimensions (W × D × H) | 800 × 380 × 400 mm               |
| Warranty               | 5 years                          |
| Information            | automatic soft closing mechanism |
|                        |                                  |