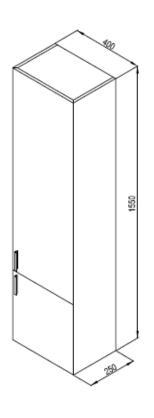

### Furniture SB Clear II 400R

### Furniture SB Clear II 400R

| Material               | impregnated board MFPB and MDF    |
|------------------------|-----------------------------------|
| Body colour            | white gloss                       |
| Door colour            | white gloss                       |
| Handle colour          | chrome                            |
| Handle length          | 100 mm horizontally positioned    |
| Inner arrangement      | 3 glass shelves in the upper part |
| Dimensions (W × D × H) | 400 × 250 × 1550 mm               |
| Warranty               | 5 years                           |
| Information            | doors with closing dampers        |
|                        |                                   |

### Furniture SB Clear II 400L

### Furniture SB Clear II 400L

| Material               | impregnated board MFPB and MDF    |
|------------------------|-----------------------------------|
| Body colour            | white gloss                       |
| Door colour            | white gloss                       |
| Handle colour          | chrome                            |
| Handle length          | 100 mm horizontally positioned    |
| Inner arrangement      | 3 glass shelves in the upper part |
| Dimensions (W × D × H) | 400 × 250 × 1550 mm               |
| Warranty               | 5 years                           |
| Information            | doors with closing dampers        |
|                        |                                   |

# Technical drawings for furniture Clear II

SB Clear II L

SB Clear II R

SD Clear II 800,1000