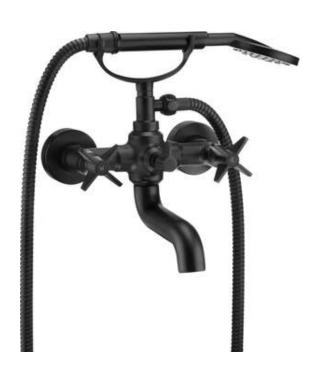

## TEMISTO Bath mixer

**Product code**: BQT\_N11D **EAN**: 5908212075968

Color: nero

Warranty [years]: 7

| FinishneroMixer typetwo-handleInstallation methodwall-mountedAcoustic group [db] $I(x \le 20)$ |  |
|------------------------------------------------------------------------------------------------|--|
| Installation method wall-mounted                                                               |  |
| instattation method                                                                            |  |
| Acoustic aroun [dh] $I(x < 20)$                                                                |  |
| 7 (K = 20)                                                                                     |  |
| Mixer cartridge                                                                                |  |
| Ceramic cartridge size 1/2"                                                                    |  |
| Spouts                                                                                         |  |
| Spout type still                                                                               |  |
| Mixer spout range [mm] 170                                                                     |  |
| Material stainless steel                                                                       |  |
| Function switch                                                                                |  |
| Switch type ceramic mechanical                                                                 |  |
| Aerators                                                                                       |  |
| Aerator type swivel, honeycomb                                                                 |  |
| Aerator size M24                                                                               |  |
| Hoses                                                                                          |  |
| Length [mm] 1500                                                                               |  |
| Braid type double braided                                                                      |  |
| Anti-twist 2                                                                                   |  |
| Hand showers                                                                                   |  |
| Number of functions 1                                                                          |  |
| Anti-calc Yes                                                                                  |  |

## Features:

- Design that connects the past with the future
- Hand-crafted elements
- Ceramic function switch
- The mixer body is made of the highest quality brass
- The mixer is equipped with a stream aerator
- \* The movable aerator allows you to direct the water stream
- Innovative, durable and easy to clean Nero coating
- Only the best materials, the quality of which has been confirmed by laboratory tests
- Anti-calc hand shower
- The offer includes a cleaning agent for fixtures in all colors