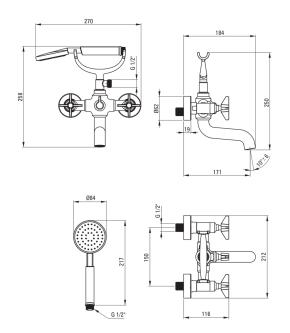

## TEMISTO Bath mixer

**Product code**: BQT\_N11D **EAN**: 5908212075968

Color: nero

Warranty [years]: 7

| FinishneroMixer typetwo-handleInstallation methodwall-mountedAcoustic group [db] $I(x \le 20)$ |  |
|------------------------------------------------------------------------------------------------|--|
| Installation method wall-mounted                                                               |  |
| instattation method                                                                            |  |
| Acoustic aroun [dh] $I(x < 20)$                                                                |  |
| 7 (K = 20)                                                                                     |  |
| Mixer cartridge                                                                                |  |
| Ceramic cartridge size 1/2"                                                                    |  |
| Spouts                                                                                         |  |
| Spout type still                                                                               |  |
| Mixer spout range [mm] 170                                                                     |  |
| Material stainless steel                                                                       |  |
| Function switch                                                                                |  |
| Switch type ceramic mechanical                                                                 |  |
| Aerators                                                                                       |  |
| Aerator type swivel, honeycomb                                                                 |  |
| Aerator size M24                                                                               |  |
| Hoses                                                                                          |  |
| Length [mm] 1500                                                                               |  |
| Braid type double braided                                                                      |  |
| Anti-twist 2                                                                                   |  |
| Hand showers                                                                                   |  |
| Number of functions 1                                                                          |  |
| Anti-calc Yes                                                                                  |  |

## Features:

- Design that connects the past with the future
- Hand-crafted elements
- Ceramic function switch
- The mixer body is made of the highest quality brass
- The mixer is equipped with a stream aerator
- \* The movable aerator allows you to direct the water stream
- Innovative, durable and easy to clean Nero coating
- Only the best materials, the quality of which has been confirmed by laboratory tests
- Anti-calc hand shower
- The offer includes a cleaning agent for fixtures in all colors