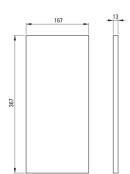

| Width [mm]  | 167 |
|-------------|-----|
| Length [mm] | 367 |
| Height [mm] | 13  |